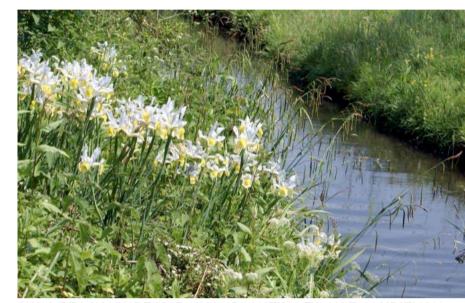

PLANTING TO SWALES AND DITCH TO PROVIDE INTEREST - SPECIES TO SUIT LOCATION AND GROUND

First Issue- 27/08/2020 RVF
A - (24/09/2020 RVF) Updated to revised site layout
B - (10/11/2020 RVF) Drawing title updated (only)
C - (21/12/2022 IHW) POS amended to latest housing layout
D - (22/12/2022 IHW) Trees adjusted to avoid northern basin E - (03/01/2023 IHW) Minor amends to Ph2 and 3 layouts following client review
F - (10/01/2023 IHW) Minor amends to Ph2 layout
G - (12/05/2023 LAB) Minor amends to Ph2 and 3 layouts