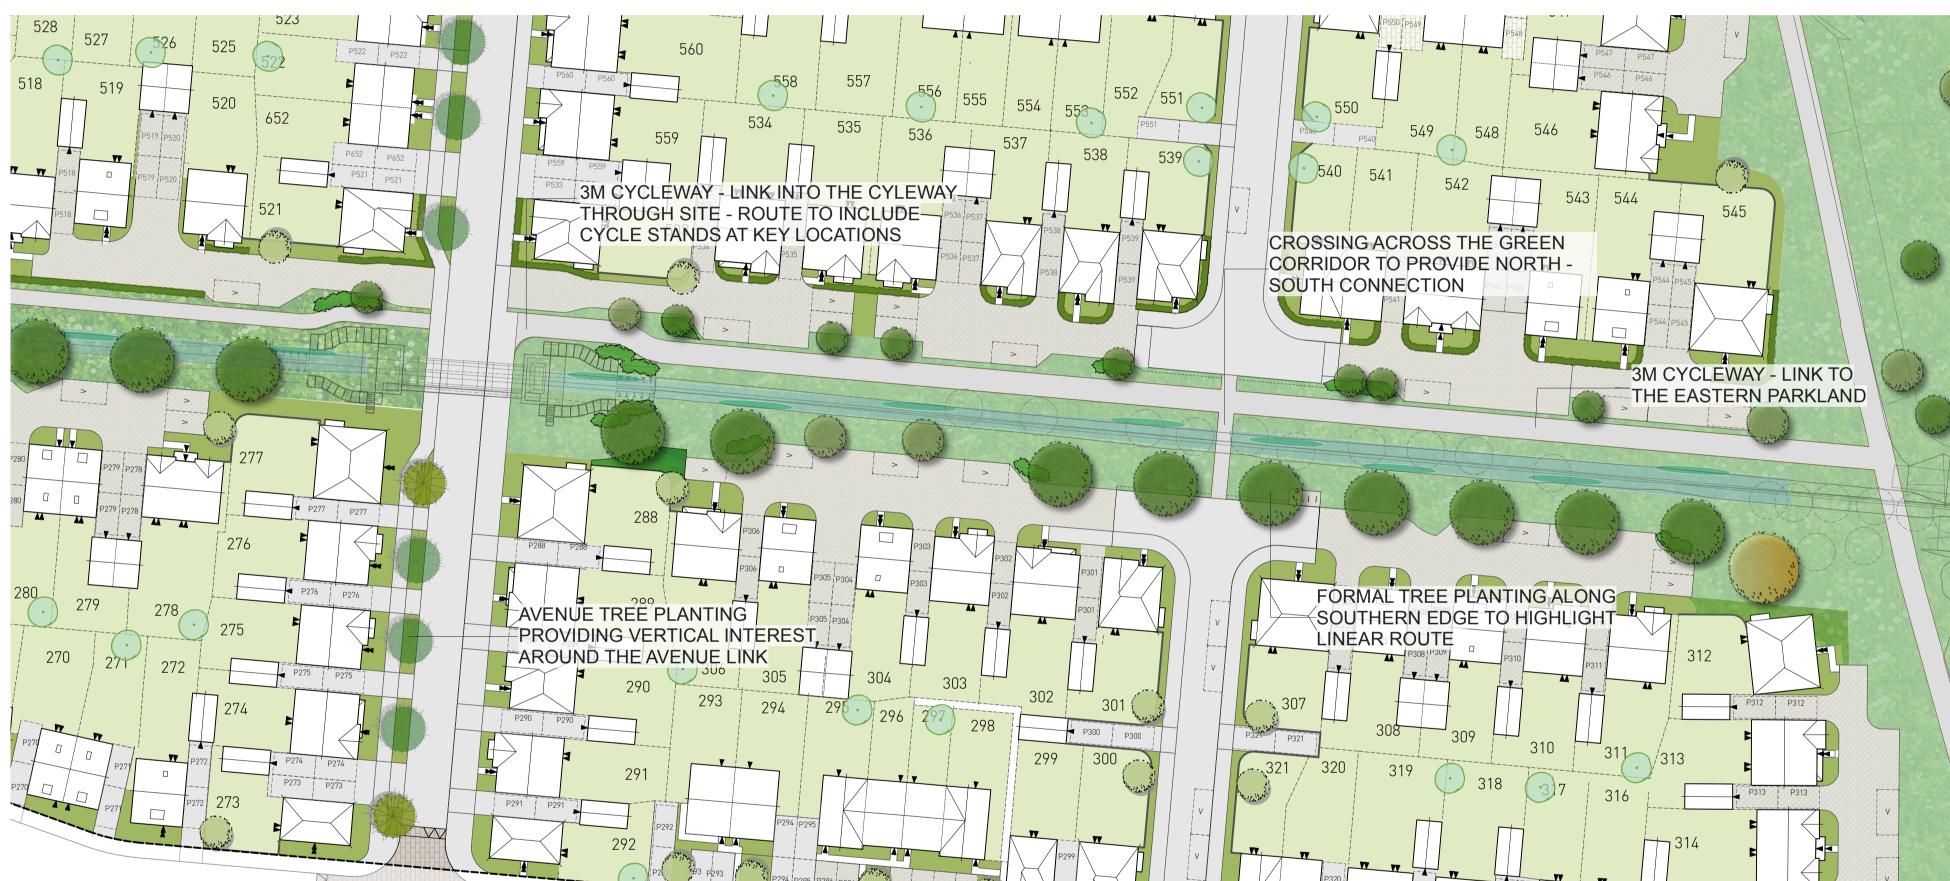

## Landscape Masterplan -Green Corridor (Sheet 1of2)

## Rochford

Client: Bloor DRWG No: **P18-2109\_83** Sheet No:1 REV: G

Scale: 1:500@A1

Drawn by : RVF/ LAB Approved by: MCC/ RVF Date: 12/05/2023 Pegasus

**FOOTPATH** 

FEATURE TREE PLANTING

**AVENUE TREE PLANTING** 