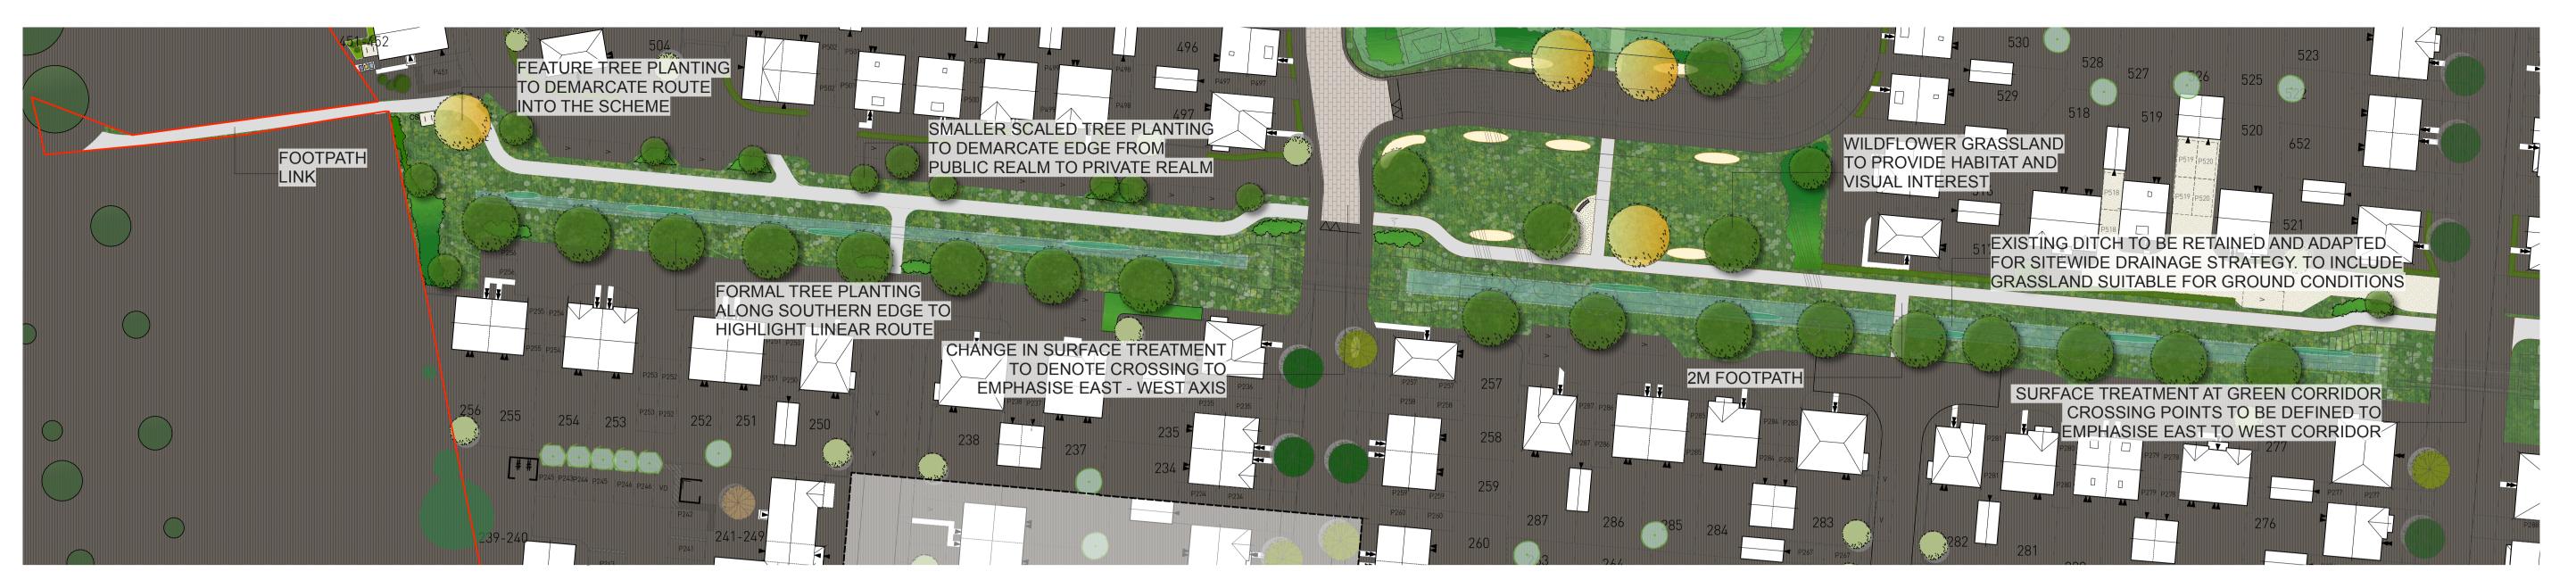

## Landscape Masterplan -Green Corridor (Sheet 1of2)

## Rochford

Client: Bloor DRWG No: **P18-2109\_83** Sheet No:1 REV: G

Scale: 1:500@A1

Drawn by : RVF/ LAB Approved by: MCC/ RVF Date: 12/05/2023 Pegasus

**FOOTPATH** 

FEATURE TREE PLANTING

**AVENUE TREE PLANTING** 