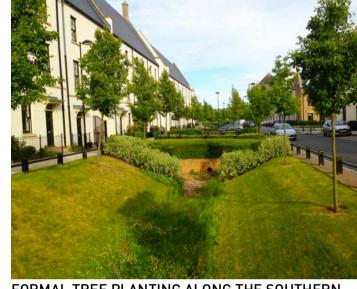

SWALE TO INCLUDE MARGINAL PLANTING TO SUIT CONDITIONS AND PROVIDE HABITAT OPPORTUNITIES

FORMAL TREE PLANTING ALONG THE SOUTHERN EDGE OF THE GREEN CORRIDOR TO TIE IN WITH THE AVENUE TREE PLANTING

SIGNAGE WITHIN FLOORSCAPE TO DENOTE SHARED USE OF CYCLE / FOOTPATH ROUTE - SURFACE TREATMENTS TBC