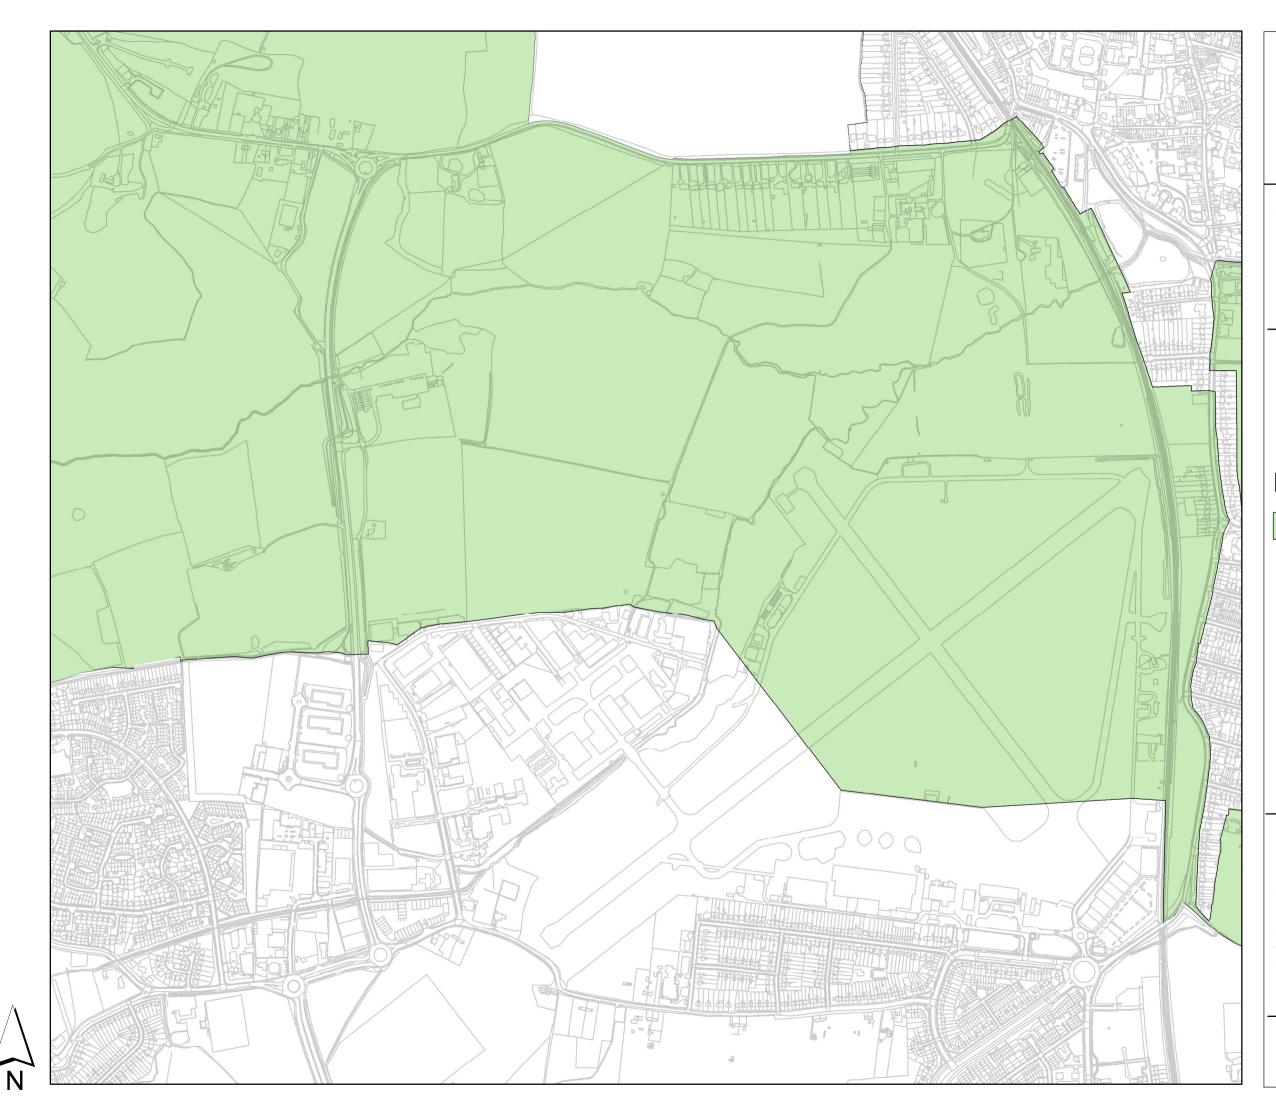

## JAAP Background Document

Green Belt boundary extract -JAAP and surrounding area

## Legend

Metropolitan Green Belt

Reproduced from the Ordnance Survey mapping with the permission of the Controller of Her Majesty's Stationery Office Crown Copyright. Unauthorised reproduction infringes Crown copyright and may lead to prosecution or civil proceedings. This copy is believed to be correct. Nevertheless Rochford District Council can accept no responsibility for any errors or omissions, changes in the details given or for any expense or loss thereby caused.

Rochford District Council Licence No.100018109