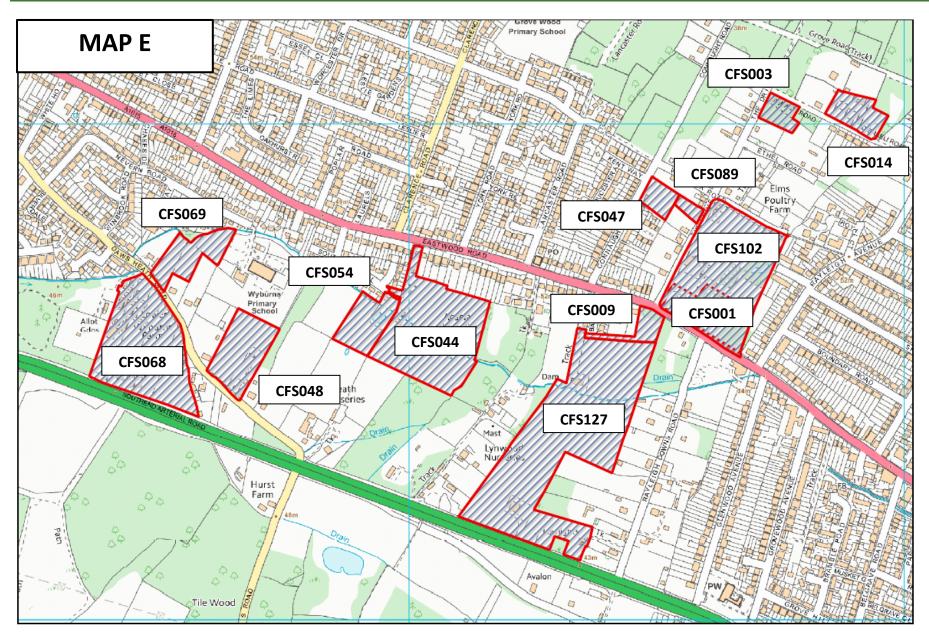

# **Appendix B - "Find Your Site" and Area Maps**

| Site ID | Site Name/Address                                                    | Map Reference | Appraisal Page No.<br>(Appendix C) |
|---------|----------------------------------------------------------------------|---------------|------------------------------------|
| BF01    | 68-72 West Street Rochford                                           | MAP M         | 881                                |
| BF02    | 162-168 High Street, Rayleigh                                        | MAP D         | 886                                |
| BF03    | 247 London Road, Rayleigh                                            | MAP B         | 891                                |
| BF04    | Garage Block, West Street, Rochford                                  | MAP M         | 896                                |
| BF05    | Castle Road Recycling Centre, Rayleigh                               | MAP C         | 901                                |
| BFR1    | Star Lane Industrial Estate, Great Wakering                          | MAP P         | 856                                |
| BFR2    | Eldon Way/Foundry Industrial Estate, Hockley                         | MAP G         | 861                                |
| BFR4    | Rawreth Industrial Estate, Rayleigh                                  | MAP B         | 866                                |
| CFS001  | Rayleigh Garden Centre, Eastwood Road, Rayleigh                      | MAP E         | 1                                  |
| CFS002  | Land at Nursery Corner, between Rectory Road and Hall Road, Hawkwell | MAP I         | 6                                  |
| CFS003  | Land at junction of The Drive and Disraeli Road, Rayleigh            | MAP E         | 11                                 |

| CFS014 | Land opposite 1 to 10 Disraeli Road, Rayleigh                                 | MAP E | 67  |
|--------|-------------------------------------------------------------------------------|-------|-----|
| CFS015 | Land south-east of the junction of Lower Road and Hullbridge Road, Hullbridge | MAP A | 72  |
| CFS016 | Tyndol, Chelmsford Road, Rawreth, Wickford SS11 8SY                           | MAP B | 77  |
| CFS017 | Greenacres, Victor Gardens, Hawkwell                                          | MAP I | 83  |
| CFS018 | Land between The Grange and Red Roof in Ironwell Lane SS5 4JY                 | MAP I | 89  |
| CFS019 | Land adjacent to Newhall Road and Lower Road, Hockley                         | MAP H | 94  |
| CFS020 | Land rear of St Marys Church, Rectory Road, Hawkwell                          | MAP I | 99  |
| CFS021 | Land between Cynara & Holmfield, Canewdon Road, Ashingdon                     | MAP H | 104 |
| CFS022 | Meadowbrook Farm, Ironwell Lane, Rochford                                     | MAP J | 109 |
| CFS023 | Land north and east of Malvern Road, Hockley                                  | MAP H | 114 |
| CFS024 | Land north of Merryfields Avenue, Hockley                                     | MAP G | 119 |
| CFS025 | Land south of Montefiore Avenue, Rayleigh                                     | MAP B | 125 |

| CFS038 | Plots 138/139/140 Ashingdon Park Estate, Lyndhurst Road, off Fambridge Road, Ashingdon                        | MAP H | 189 |
|--------|---------------------------------------------------------------------------------------------------------------|-------|-----|
| CFS039 | Plots 1/2/3 New Hall Estate, Greensward Lane, Hockley                                                         | MAP H | 194 |
| CFS040 | Eastview House and Haslemere, Church Road, Hockley                                                            | MAP G | 199 |
| CFS041 | La Vallee Farm, Lower Road, Hockley                                                                           | MAP A | 204 |
| CFS042 | Tower Farm, Lower Road, Hullbridge                                                                            | MAP A | 209 |
| CFS043 | Bolt Hall Farm, Lark Hill Road, Canewdon                                                                      | MAP T | 214 |
| CFS044 | 15 Southview Close, 270 Eastwood Road, and land to the rear of 270 Eastwood Road (Acacia Nurseries), Rayleigh | MAP E | 219 |
| CFS045 | Belchamps Scout Site, Holyoak Lane, Hawkwell                                                                  | MAP I | 224 |
| CFS046 | Plot 37/38/39 Ashingdon Park Estate, Arundel Road, Ashingdon                                                  | MAP H | 229 |
| CFS047 | 36 Connaught Road, Rayleigh SS6 8UX                                                                           | MAP E | 234 |
| CFS048 | 287 Daws Heath Road, Rayleigh SS6 7NS                                                                         | MAP E | 239 |
| CFS049 | 72 Main Road, Hawkwell                                                                                        | MAP I | 244 |

| CFS050 | Former Castle Point and Rochford Adult Community College, Rocheway, Rochford     | MAP M | 249 |
|--------|----------------------------------------------------------------------------------|-------|-----|
| CFS051 | Plots 74 to 79 Fambridge Road, Ashingdon                                         | МАР Н | 254 |
| CFS052 | Land north of Merrifields and south of Scaldhurst Farm, Lark Hill Road, Canewdon | MAP S | 259 |
| CFS053 | Land south of 38 and 39 Wellington Road, Rayleigh                                | MAP F | 264 |
| CFS054 | Land rear of 17 and 19 South View Close, Rayleigh                                | MAP E | 269 |
| CFS055 | Fairlawns Farm, Arterial Road, Rayleigh                                          | MAP D | 274 |
| CFS056 | Stewards Yard, Wakering Road, Great Wakering                                     | MAP Q | 279 |
| CFS057 | Land east of Star Lane and north of Poynters Lane, Great Wakering                | MAP Q | 284 |
| CFS058 | Land south of Anchor Lane, Canewdon                                              | MAP T | 290 |
| CFS059 | Land at Sandhill Road, Eastwood                                                  | MAP K | 295 |
| CFS060 | Land west of Little Wakering Road, Little Wakering                               | MAP P | 300 |

| CFS061 | Land between Lambourne Hall Road and Gardiners Lane,<br>Canewdon      | MAP T | 305 |
|--------|-----------------------------------------------------------------------|-------|-----|
| CFS062 | Land north of Lambourne Hall Road, Canewdon                           | MAP T | 310 |
| CFS063 | Land south of Watts Lane, Rochford                                    | MAP M | 315 |
| CFS064 | Land north and east of Folly Chase, Hockley                           | MAP G | 320 |
| CFS065 | Land east of Shoebury Road and South of New Road, Great Wakering      | MAP P | 325 |
| CFS066 | Circus Field, Land west of Southend Road, Rochford                    | MAP N | 330 |
| CFS067 | Three Ashes, land to the south of Tinkers Lane, Rochford              | MAP N | 335 |
| CFS068 | Land at Lower Wyburns farm, to the south of Daws Heath Road, Rayleigh | MAP E | 340 |
| CFS069 | Land at Lower Wyburns farm, to the north of Daws Heath Road, Rayleigh | MAP E | 345 |
| CFS070 | Land south of Conway Avenue and west of Shoebury Road, Great Wakering | MAP P | 350 |
| CFS071 | Land north of Barling Road, Barling                                   | MAP O | 355 |

|        |                                                                          | 1.4455 | l=oo |
|--------|--------------------------------------------------------------------------|--------|------|
| CFS119 | Land south of King George's Field, Ashingdon                             | MAP R  | 590  |
| CFS120 | Land east of Kingsway and Cranleigh Gardens, Hullbridge                  | MAP A  | 595  |
| CFS121 | Land north of A127, Rayleigh                                             | MAP D  | 600  |
| CFS122 | Land north of Paglesham Road, west of Waterside Road, Paglesham East End | MAP V  | 605  |
| CFS123 | Land at 1 and 2 Sutton Ford Cottages, Sutton Road, Rochford              | MAP N  | 610  |
| CFS124 | Land east of Little Stambridge Hall Lane, Rochford                       | MAP L  | 615  |
| CFS125 | Land at 36 Barling Road, Barling                                         | MAP O  | 620  |
| CFS126 | Land north of Brays Lane, Ashingdon                                      | MAP R  | 625  |
| CFS127 | Eastwood Nurseries, off Bartletts, Rayleigh                              | MAP E  | 630  |
| CFS128 | Land adjacent to 205 Lower Road, Hullbridge                              | MAP A  | 635  |
| CFS129 | Boness, Canewdon View Road, Rochford                                     | MAP R  | 640  |
| CFS130 | Lavender Lodge, Canewdon View Road, Rochford                             | MAP R  | 645  |
| CFS131 | Beehive, Canewdon View Road, Rochford                                    | MAP R  | 650  |