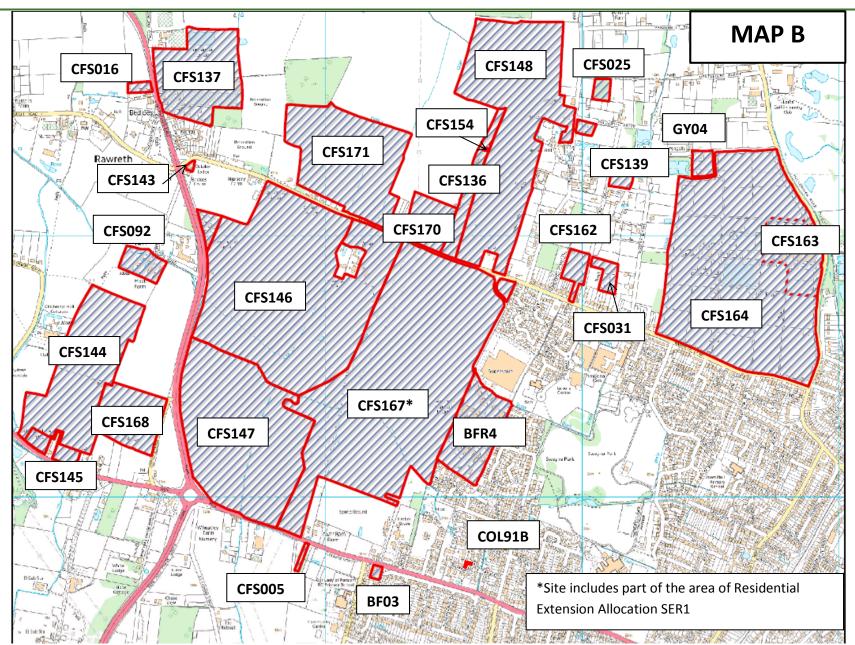

| CFS082 | Land between Ironwell Lane and Hall Road, Hawkwell                 | MAP J | 410 |
|--------|--------------------------------------------------------------------|-------|-----|
| CFS083 | Land south of Hall Road and west of Ark Lane, Rochford             | MAP J | 415 |
| CFS084 | Land south of Hall Road, Rochford                                  | MAP J | 420 |
| CFS085 | Land west and north of Rochford Hall, Hall Road, Rochford          | MAP L | 425 |
| CFS086 | Land between Rivendell and Brookside, Napier Road, Rayleigh        | MAP F | 430 |
| CFS087 | Land between Western Road and Weir Farm Road, Rayleigh             | MAP D | 435 |
| CFS088 | Land between The Brambles and Bo Via, Clements Hall Lane, Hawkwell | MAP I | 440 |
| CFS089 | Land adjacent to Dunsmure, The Drive, Rayleigh                     | MAP E | 445 |
| CFS090 | Land South of Paglesham Road, Paglesham East End                   | MAP V | 450 |
| CFS092 | Moat Farm, Chelmsford Road, Rawreth                                | MAP B | 455 |
| CFS093 | Greenacres and adjacent land, Victor Gardens, Hawkwell             | MAP I | 460 |
| CFS094 | Land west of Ash Green, Canewdon                                   | MAP T | 465 |

| CFS132 | Ivanhoe Nursery, Ironwell Lane, Hawkwell                              | MAP I | 655 |
|--------|-----------------------------------------------------------------------|-------|-----|
| CFS133 | Land south of Ashingdon Road, Ashingdon Road, Ashingdon               | MAP H | 660 |
| CFS134 | Land between Eastwood Rise and Rayleigh Avenue, Eastwood              | MAP K | 665 |
| CFS135 | Land at Flemings Farm Road, Eastwood                                  | MAP K | 670 |
| CFS136 | The Dell, Madrid Avenue, Rayleigh                                     | MAP B | 675 |
| CFS137 | Land at Hambro Nurseries, Chelmsford Road, Rawreth                    | MAP B | 680 |
| CFS138 | Land to the south of Windmere Avenue, Hullbridge                      | MAP A | 685 |
| CFS139 | Land north of Hooley Drive, Rayeligh                                  | MAP B | 690 |
| CFS140 | Old Nursery, Ironwell Lane, Hawkwell                                  | MAP I | 695 |
| CFS141 | Stewards Elm Farm, Stewards Elm Farm Lane, Great Stambridge, Rochford | MAP U | 700 |
| CFS142 | Land at Barrow Hall Road, Little Wakering                             | MAP O | 705 |
| CFS143 | Aquascapes Swimming Pool Showroom, Offices and Yard and Workshop      | МАР В | 710 |

| CFS144 | Land adjacent to Chichester Hall, London Road Hall, London Road | MAP B | 715 |
|--------|-----------------------------------------------------------------|-------|-----|
| CFS145 | Land adjacent to Chichester Hall, London Road, Rawreth          | MAP B | 720 |
| CFS146 | Land at Rawreth Hall Farm, Rawreth Lane, Rawreth                | MAP B | 725 |
| CFS147 | Land north of London Road, Rayleigh                             | MAP B | 730 |
| CFS148 | Land north of Rawreth Lane, Rawreth                             | MAP B | 735 |
| CFS149 | Lane Field and Hullbridge Hill, Watery Lane, Hullbridge         | MAP A | 740 |
| CFS150 | Land on the north side of Victor Gardens, Hockley               | MAP I | 745 |
| CFS151 | Long Lane, Hullbridge                                           | MAP A | 750 |
| CFS152 | Cherry Hill Farm, Chelmsford Road, Rawreth                      | MAP B | 755 |
| CFS153 | Land west of Common Road, Great Wakering                        | MAP P | 761 |
| CFS154 | The Dell, Madrid Avenue, Rayleigh, SS6 9RJ                      | MAP B | 766 |
| CFS155 | Land at Fossetts Farm, Rochford                                 | MAP N | 771 |

| CFS156 | Lime Court and Poplar Court, Greensward Lane, Hockley, Essex, SS5 5HB & SS5 5JB            | MAP G | 776 |
|--------|--------------------------------------------------------------------------------------------|-------|-----|
| CFS157 | Sangster Court, Church Road, Rayleigh, Essex, SS6 8PZ                                      | MAP C | 781 |
| CFS158 | St Luke's Place, Daly's Road, Rochford, Essex, SS4 1RA                                     | MAP L | 786 |
| CFS159 | 563A Ashingdon Road and land adjacent to corner of the Chase                               | MAP H | 791 |
| CFS161 | 57 High Road, Hockley, Essex, SS5 4SZ                                                      | MAP F | 801 |
| CFS162 | Land to the rear of 158 Rawreth Lane and west of Parkhurst Drive, Rayleigh, Essex, SS6 9RN | MAP B | 806 |
| CFS163 | Land at Lubards Lodge Farm, Hullbridge Road, Rayleigh, SS6 9QG                             | MAP B | 811 |
| CFS164 | Land at Lubards Lodge Farm, Hullbridge Road, Rayleigh, SS6 9QG                             | MAP B | 816 |
| CFS165 | Land east and west of Sutton Road, Rochford                                                | MAP N | 821 |
| CFS166 | Paglesham Church End                                                                       | MAP V | 826 |

| CFS168 | Rayleigh (Carpenter's) Golf Range, Chelmsford Road, Rawreth, Essex, SS11 8TZ | MAP B | 831 |
|--------|------------------------------------------------------------------------------|-------|-----|
| CFS169 | Meadowlands, Victor Gardens, Hockley, SS5 4DY                                | MAP I | 836 |
| CFS170 | Land North of Rawreth Lane, Rawreth                                          | MAP B | 841 |
| CFS171 | Land to the North of Rawreth Lane, Rawreth                                   | MAP B | 846 |
| COL03  | Rochford District Council Depot, South Street, Rochford                      | MAP M | 941 |
| COL13  | The Freight House, Bradley Way, Rochford                                     | MAP M | 946 |
| COL21  | Council Offices, South Street, Rochford                                      | MAP M | 951 |
| COL22  | Public Car Park, Southend Road, Hockley                                      | MAP G | 956 |
| COL25  | Public Car Park, Old Ship Lane, Rochford                                     | MAP M | 961 |
| COL26  | Back Lane Car Park, Rochford                                                 | MAP M | 966 |
| COL27  | Freight House Car Park, Rochford                                             | MAP M | 971 |
| COL28  | Public Car Park, Websters Way, Rayleigh                                      | MAP C | 976 |
| COL29  | Public Car Park, The Market, Hockley Road, Rayleigh                          | MAP C | 981 |