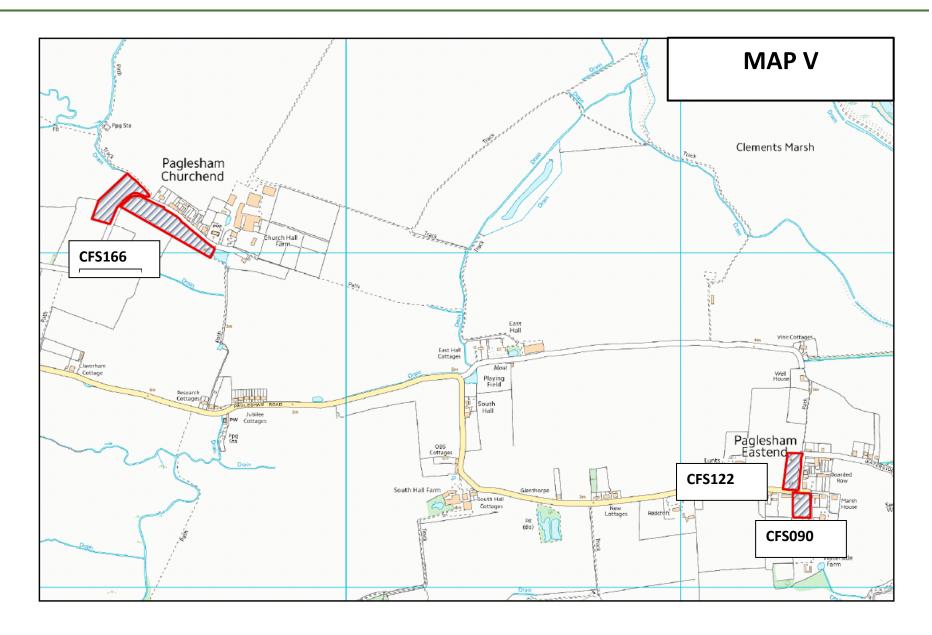

| CFS082 | Land between Ironwell Lane and Hall Road, Hawkwell                 | MAP J | 410 |
|--------|--------------------------------------------------------------------|-------|-----|
| CFS083 | Land south of Hall Road and west of Ark Lane, Rochford             | MAP J | 415 |
| CFS084 | Land south of Hall Road, Rochford                                  | MAP J | 420 |
| CFS085 | Land west and north of Rochford Hall, Hall Road, Rochford          | MAP L | 425 |
| CFS086 | Land between Rivendell and Brookside, Napier Road, Rayleigh        | MAP F | 430 |
| CFS087 | Land between Western Road and Weir Farm Road, Rayleigh             | MAP D | 435 |
| CFS088 | Land between The Brambles and Bo Via, Clements Hall Lane, Hawkwell | MAP I | 440 |
| CFS089 | Land adjacent to Dunsmure, The Drive, Rayleigh                     | MAP E | 445 |
| CFS090 | Land South of Paglesham Road, Paglesham East End                   | MAP V | 450 |
| CFS092 | Moat Farm, Chelmsford Road, Rawreth                                | MAP B | 455 |
| CFS093 | Greenacres and adjacent land, Victor Gardens, Hawkwell             | MAP I | 460 |
| CFS094 | Land west of Ash Green, Canewdon                                   | MAP T | 465 |

|        |                                                                          | 1.4455 | l=oo |
|--------|--------------------------------------------------------------------------|--------|------|
| CFS119 | Land south of King George's Field, Ashingdon                             | MAP R  | 590  |
| CFS120 | Land east of Kingsway and Cranleigh Gardens, Hullbridge                  | MAP A  | 595  |
| CFS121 | Land north of A127, Rayleigh                                             | MAP D  | 600  |
| CFS122 | Land north of Paglesham Road, west of Waterside Road, Paglesham East End | MAP V  | 605  |
| CFS123 | Land at 1 and 2 Sutton Ford Cottages, Sutton Road, Rochford              | MAP N  | 610  |
| CFS124 | Land east of Little Stambridge Hall Lane, Rochford                       | MAP L  | 615  |
| CFS125 | Land at 36 Barling Road, Barling                                         | MAP O  | 620  |
| CFS126 | Land north of Brays Lane, Ashingdon                                      | MAP R  | 625  |
| CFS127 | Eastwood Nurseries, off Bartletts, Rayleigh                              | MAP E  | 630  |
| CFS128 | Land adjacent to 205 Lower Road, Hullbridge                              | MAP A  | 635  |
| CFS129 | Boness, Canewdon View Road, Rochford                                     | MAP R  | 640  |
| CFS130 | Lavender Lodge, Canewdon View Road, Rochford                             | MAP R  | 645  |
| CFS131 | Beehive, Canewdon View Road, Rochford                                    | MAP R  | 650  |

| CFS156 | Lime Court and Poplar Court, Greensward Lane, Hockley, Essex, SS5 5HB & SS5 5JB            | MAP G | 776 |
|--------|--------------------------------------------------------------------------------------------|-------|-----|
| CFS157 | Sangster Court, Church Road, Rayleigh, Essex, SS6 8PZ                                      | MAP C | 781 |
| CFS158 | St Luke's Place, Daly's Road, Rochford, Essex, SS4 1RA                                     | MAP L | 786 |
| CFS159 | 563A Ashingdon Road and land adjacent to corner of the Chase                               | MAP H | 791 |
| CFS161 | 57 High Road, Hockley, Essex, SS5 4SZ                                                      | MAP F | 801 |
| CFS162 | Land to the rear of 158 Rawreth Lane and west of Parkhurst Drive, Rayleigh, Essex, SS6 9RN | MAP B | 806 |
| CFS163 | Land at Lubards Lodge Farm, Hullbridge Road, Rayleigh, SS6 9QG                             | MAP B | 811 |
| CFS164 | Land at Lubards Lodge Farm, Hullbridge Road, Rayleigh, SS6 9QG                             | MAP B | 816 |
| CFS165 | Land east and west of Sutton Road, Rochford                                                | MAP N | 821 |
| CFS166 | Paglesham Church End                                                                       | MAP V | 826 |