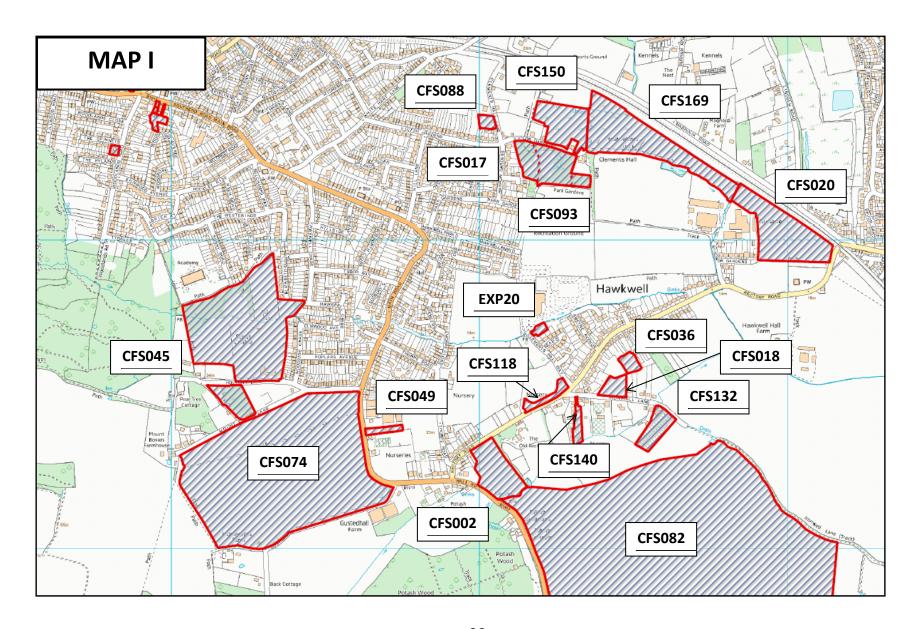

# **Appendix B - "Find Your Site" and Area Maps**

| Site ID | Site Name/Address                                                    | Map Reference | Appraisal Page No.<br>(Appendix C) |
|---------|----------------------------------------------------------------------|---------------|------------------------------------|
| BF01    | 68-72 West Street Rochford                                           | MAP M         | 881                                |
| BF02    | 162-168 High Street, Rayleigh                                        | MAP D         | 886                                |
| BF03    | 247 London Road, Rayleigh                                            | MAP B         | 891                                |
| BF04    | Garage Block, West Street, Rochford                                  | MAP M         | 896                                |
| BF05    | Castle Road Recycling Centre, Rayleigh                               | MAP C         | 901                                |
| BFR1    | Star Lane Industrial Estate, Great Wakering                          | MAP P         | 856                                |
| BFR2    | Eldon Way/Foundry Industrial Estate, Hockley                         | MAP G         | 861                                |
| BFR4    | Rawreth Industrial Estate, Rayleigh                                  | MAP B         | 866                                |
| CFS001  | Rayleigh Garden Centre, Eastwood Road, Rayleigh                      | MAP E         | 1                                  |
| CFS002  | Land at Nursery Corner, between Rectory Road and Hall Road, Hawkwell | MAP I         | 6                                  |
| CFS003  | Land at junction of The Drive and Disraeli Road, Rayleigh            | MAP E         | 11                                 |

| CFS014 | Land opposite 1 to 10 Disraeli Road, Rayleigh                                 | MAP E | 67  |
|--------|-------------------------------------------------------------------------------|-------|-----|
| CFS015 | Land south-east of the junction of Lower Road and Hullbridge Road, Hullbridge | MAP A | 72  |
| CFS016 | Tyndol, Chelmsford Road, Rawreth, Wickford SS11 8SY                           | MAP B | 77  |
| CFS017 | Greenacres, Victor Gardens, Hawkwell                                          | MAP I | 83  |
| CFS018 | Land between The Grange and Red Roof in Ironwell Lane SS5 4JY                 | MAP I | 89  |
| CFS019 | Land adjacent to Newhall Road and Lower Road, Hockley                         | MAP H | 94  |
| CFS020 | Land rear of St Marys Church, Rectory Road, Hawkwell                          | MAP I | 99  |
| CFS021 | Land between Cynara & Holmfield, Canewdon Road, Ashingdon                     | MAP H | 104 |
| CFS022 | Meadowbrook Farm, Ironwell Lane, Rochford                                     | MAP J | 109 |
| CFS023 | Land north and east of Malvern Road, Hockley                                  | MAP H | 114 |
| CFS024 | Land north of Merryfields Avenue, Hockley                                     | MAP G | 119 |
| CFS025 | Land south of Montefiore Avenue, Rayleigh                                     | MAP B | 125 |

| CFS038 | Plots 138/139/140 Ashingdon Park Estate, Lyndhurst Road, off Fambridge Road, Ashingdon                        | MAP H | 189 |
|--------|---------------------------------------------------------------------------------------------------------------|-------|-----|
| CFS039 | Plots 1/2/3 New Hall Estate, Greensward Lane, Hockley                                                         | MAP H | 194 |
| CFS040 | Eastview House and Haslemere, Church Road, Hockley                                                            | MAP G | 199 |
| CFS041 | La Vallee Farm, Lower Road, Hockley                                                                           | MAP A | 204 |
| CFS042 | Tower Farm, Lower Road, Hullbridge                                                                            | MAP A | 209 |
| CFS043 | Bolt Hall Farm, Lark Hill Road, Canewdon                                                                      | MAP T | 214 |
| CFS044 | 15 Southview Close, 270 Eastwood Road, and land to the rear of 270 Eastwood Road (Acacia Nurseries), Rayleigh | MAP E | 219 |
| CFS045 | Belchamps Scout Site, Holyoak Lane, Hawkwell                                                                  | MAP I | 224 |
| CFS046 | Plot 37/38/39 Ashingdon Park Estate, Arundel Road, Ashingdon                                                  | MAP H | 229 |
| CFS047 | 36 Connaught Road, Rayleigh SS6 8UX                                                                           | MAP E | 234 |
| CFS048 | 287 Daws Heath Road, Rayleigh SS6 7NS                                                                         | MAP E | 239 |
| CFS049 | 72 Main Road, Hawkwell                                                                                        | MAP I | 244 |

| CFS061 | Land between Lambourne Hall Road and Gardiners Lane,<br>Canewdon      | MAP T | 305 |
|--------|-----------------------------------------------------------------------|-------|-----|
| CFS062 | Land north of Lambourne Hall Road, Canewdon                           | MAP T | 310 |
| CFS063 | Land south of Watts Lane, Rochford                                    | MAP M | 315 |
| CFS064 | Land north and east of Folly Chase, Hockley                           | MAP G | 320 |
| CFS065 | Land east of Shoebury Road and South of New Road, Great Wakering      | MAP P | 325 |
| CFS066 | Circus Field, Land west of Southend Road, Rochford                    | MAP N | 330 |
| CFS067 | Three Ashes, land to the south of Tinkers Lane, Rochford              | MAP N | 335 |
| CFS068 | Land at Lower Wyburns farm, to the south of Daws Heath Road, Rayleigh | MAP E | 340 |
| CFS069 | Land at Lower Wyburns farm, to the north of Daws Heath Road, Rayleigh | MAP E | 345 |
| CFS070 | Land south of Conway Avenue and west of Shoebury Road, Great Wakering | MAP P | 350 |
| CFS071 | Land north of Barling Road, Barling                                   | MAP O | 355 |

| CFS072 | Land south of Cagefield Road and east of Stambridge Road, Great Stambridge | MAP U | 360 |
|--------|----------------------------------------------------------------------------|-------|-----|
| CFS073 | Land north of Cagefield Road and east of Stambridge Road, Great Stambridge | MAP U | 365 |
| CFS074 | Land south of Mount Bovers Lane, Hockley                                   | MAP I | 370 |
| CFS075 | Land at Canewdon Hall Farm, Canewdon                                       | MAP T | 375 |
| CFS076 | Land to the north of Sutton Road, Rochford                                 | MAP N | 380 |
| CFS077 | Land to the north of Great Wheatley Road, Rayleigh                         | MAP D | 385 |
| CFS078 | Land west of Cherry Orchard Way and south of Cherry Orchard Lane, Rochford | MAP J | 390 |
| CFS079 | Land west of Cherry Orchard Way and east of Cherry Orchard Lane, Rochford  | MAP J | 395 |
| CFS080 | Land east of Cherry Orchard Way, Rochford                                  | MAP J | 400 |
| CFS081 | Land at Stroud Green, north of Hall Road, Rochford                         | MAP J | 405 |

| CFS082 | Land between Ironwell Lane and Hall Road, Hawkwell                 | MAP J | 410 |
|--------|--------------------------------------------------------------------|-------|-----|
| CFS083 | Land south of Hall Road and west of Ark Lane, Rochford             | MAP J | 415 |
| CFS084 | Land south of Hall Road, Rochford                                  | MAP J | 420 |
| CFS085 | Land west and north of Rochford Hall, Hall Road, Rochford          | MAP L | 425 |
| CFS086 | Land between Rivendell and Brookside, Napier Road, Rayleigh        | MAP F | 430 |
| CFS087 | Land between Western Road and Weir Farm Road, Rayleigh             | MAP D | 435 |
| CFS088 | Land between The Brambles and Bo Via, Clements Hall Lane, Hawkwell | MAP I | 440 |
| CFS089 | Land adjacent to Dunsmure, The Drive, Rayleigh                     | MAP E | 445 |
| CFS090 | Land South of Paglesham Road, Paglesham East End                   | MAP V | 450 |
| CFS092 | Moat Farm, Chelmsford Road, Rawreth                                | MAP B | 455 |
| CFS093 | Greenacres and adjacent land, Victor Gardens, Hawkwell             | MAP I | 460 |
| CFS094 | Land west of Ash Green, Canewdon                                   | MAP T | 465 |

| CFS107 | Land south of Roaming, Wellington Road, Hullbridge                 | MAP A | 530 |
|--------|--------------------------------------------------------------------|-------|-----|
| CFS108 | Land north of Friday Woods, Wellington Road, Hullbridge            | MAP A | 535 |
| CFS109 | Land between The Groves and Joydene, Wellington Avenue, Hullbridge | MAP A | 540 |
| CFS110 | The Bush, Wellington Avenue, Hullbridge                            | MAP A | 545 |
| CFS111 | Land north of Coombes Grove, Rochford                              | MAP L | 550 |
| CFS112 | Land to the west of Stambridge Mills, Mill Lane, Rochford          | MAP L | 555 |
| CFS113 | Land to the east of Mill Lane, Rochford                            | MAP L | 560 |
| CFS114 | Land to the rear of The Cherry Tree Pub, Stambridge Road, Rochford | MAP L | 565 |
| CFS115 | Land to the west of Little Wakering Road, Great Wakering           | MAP P | 570 |
| CFS116 | Land south of Coombes Farm, Stambridge Road, Rochford              | MAP M | 575 |
| CFS117 | 120-122 Stambridge Road, Rochford                                  | MAP M | 580 |
| CFS118 | The Paddock by Clements Hall Way, Rectory Road, Hawkwell           | MAP I | 585 |

| CFS132 | Ivanhoe Nursery, Ironwell Lane, Hawkwell                              | MAP I | 655 |
|--------|-----------------------------------------------------------------------|-------|-----|
| CFS133 | Land south of Ashingdon Road, Ashingdon Road, Ashingdon               | MAP H | 660 |
| CFS134 | Land between Eastwood Rise and Rayleigh Avenue, Eastwood              | MAP K | 665 |
| CFS135 | Land at Flemings Farm Road, Eastwood                                  | MAP K | 670 |
| CFS136 | The Dell, Madrid Avenue, Rayleigh                                     | MAP B | 675 |
| CFS137 | Land at Hambro Nurseries, Chelmsford Road, Rawreth                    | MAP B | 680 |
| CFS138 | Land to the south of Windmere Avenue, Hullbridge                      | MAP A | 685 |
| CFS139 | Land north of Hooley Drive, Rayeligh                                  | MAP B | 690 |
| CFS140 | Old Nursery, Ironwell Lane, Hawkwell                                  | MAP I | 695 |
| CFS141 | Stewards Elm Farm, Stewards Elm Farm Lane, Great Stambridge, Rochford | MAP U | 700 |
| CFS142 | Land at Barrow Hall Road, Little Wakering                             | MAP O | 705 |
| CFS143 | Aquascapes Swimming Pool Showroom, Offices and Yard and Workshop      | МАР В | 710 |

| CFS168 | Rayleigh (Carpenter's) Golf Range, Chelmsford Road, Rawreth, Essex, SS11 8TZ | MAP B | 831 |
|--------|------------------------------------------------------------------------------|-------|-----|
| CFS169 | Meadowlands, Victor Gardens, Hockley, SS5 4DY                                | MAP I | 836 |
| CFS170 | Land North of Rawreth Lane, Rawreth                                          | MAP B | 841 |
| CFS171 | Land to the North of Rawreth Lane, Rawreth                                   | MAP B | 846 |
| COL03  | Rochford District Council Depot, South Street, Rochford                      | MAP M | 941 |
| COL13  | The Freight House, Bradley Way, Rochford                                     | MAP M | 946 |
| COL21  | Council Offices, South Street, Rochford                                      | MAP M | 951 |
| COL22  | Public Car Park, Southend Road, Hockley                                      | MAP G | 956 |
| COL25  | Public Car Park, Old Ship Lane, Rochford                                     | MAP M | 961 |
| COL26  | Back Lane Car Park, Rochford                                                 | MAP M | 966 |
| COL27  | Freight House Car Park, Rochford                                             | MAP M | 971 |
| COL28  | Public Car Park, Websters Way, Rayleigh                                      | MAP C | 976 |
| COL29  | Public Car Park, The Market, Hockley Road, Rayleigh                          | MAP C | 981 |