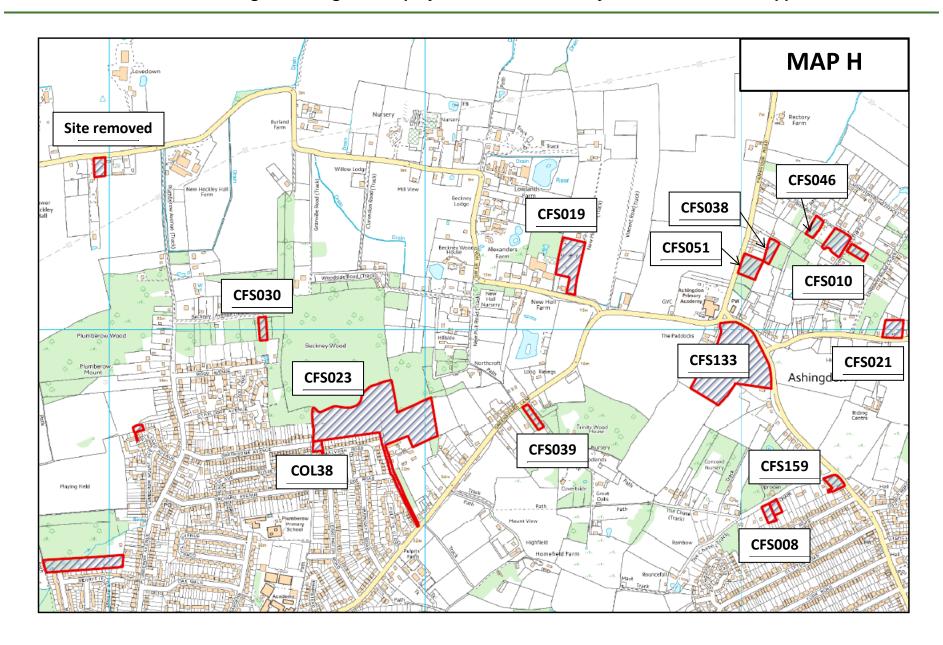

| CFS004 | Land in Little Wakering next to Barling Magna C.P. School                                           | MAP W | 16 |
|--------|-----------------------------------------------------------------------------------------------------|-------|----|
| CFS005 | Plot 13, South-West side of London Road, Rayleigh                                                   | MAP B | 21 |
| CFS006 | Lane Field, Watery Lane, Hullbridge                                                                 | MAP A | 26 |
| CFS007 | Land to the rear of Golden Cross Road, Nelsons Road and Brays Lane, Ashingdon                       | MAP R | 31 |
| CFS008 | Land at The Chase, Ashingdon, Rochford, Essex                                                       | МАР Н | 36 |
| CFS009 | 340-370 Eastwood Road, Rayleigh, Essex                                                              | MAP E | 41 |
| CFS010 | Roverdene, Ellesmere Road, Ashingdon, Rochford, Essex                                               | MAP H | 47 |
| CFS011 | Land between Victoria Drive SS3 0AT, Seaview Drive SS3 0BE and Shoebury Road Great Wakering SS3 0BA | MAP Q | 52 |
| CFS012 | Land East of bend, Gardiners Lane, Canewdon, Rochford, Essex SS4 3PR                                | MAP T | 57 |
| CFS013 | Land at rear of Newton Hall Gardens, Ashingdon                                                      | MAP R | 62 |

| CFS014 | Land opposite 1 to 10 Disraeli Road, Rayleigh                                 | MAP E | 67  |
|--------|-------------------------------------------------------------------------------|-------|-----|
| CFS015 | Land south-east of the junction of Lower Road and Hullbridge Road, Hullbridge | MAP A | 72  |
| CFS016 | Tyndol, Chelmsford Road, Rawreth, Wickford SS11 8SY                           | MAP B | 77  |
| CFS017 | Greenacres, Victor Gardens, Hawkwell                                          | MAP I | 83  |
| CFS018 | Land between The Grange and Red Roof in Ironwell Lane SS5 4JY                 | MAP I | 89  |
| CFS019 | Land adjacent to Newhall Road and Lower Road, Hockley                         | MAP H | 94  |
| CFS020 | Land rear of St Marys Church, Rectory Road, Hawkwell                          | MAP I | 99  |
| CFS021 | Land between Cynara & Holmfield, Canewdon Road, Ashingdon                     | MAP H | 104 |
| CFS022 | Meadowbrook Farm, Ironwell Lane, Rochford                                     | MAP J | 109 |
| CFS023 | Land north and east of Malvern Road, Hockley                                  | MAP H | 114 |
| CFS024 | Land north of Merryfields Avenue, Hockley                                     | MAP G | 119 |
| CFS025 | Land south of Montefiore Avenue, Rayleigh                                     | MAP B | 125 |

| CFS038 | Plots 138/139/140 Ashingdon Park Estate, Lyndhurst Road, off Fambridge Road, Ashingdon                        | MAP H | 189 |
|--------|---------------------------------------------------------------------------------------------------------------|-------|-----|
| CFS039 | Plots 1/2/3 New Hall Estate, Greensward Lane, Hockley                                                         | MAP H | 194 |
| CFS040 | Eastview House and Haslemere, Church Road, Hockley                                                            | MAP G | 199 |
| CFS041 | La Vallee Farm, Lower Road, Hockley                                                                           | MAP A | 204 |
| CFS042 | Tower Farm, Lower Road, Hullbridge                                                                            | MAP A | 209 |
| CFS043 | Bolt Hall Farm, Lark Hill Road, Canewdon                                                                      | MAP T | 214 |
| CFS044 | 15 Southview Close, 270 Eastwood Road, and land to the rear of 270 Eastwood Road (Acacia Nurseries), Rayleigh | MAP E | 219 |
| CFS045 | Belchamps Scout Site, Holyoak Lane, Hawkwell                                                                  | MAP I | 224 |
| CFS046 | Plot 37/38/39 Ashingdon Park Estate, Arundel Road, Ashingdon                                                  | MAP H | 229 |
| CFS047 | 36 Connaught Road, Rayleigh SS6 8UX                                                                           | MAP E | 234 |
| CFS048 | 287 Daws Heath Road, Rayleigh SS6 7NS                                                                         | MAP E | 239 |
| CFS049 | 72 Main Road, Hawkwell                                                                                        | MAP I | 244 |

| CFS050 | Former Castle Point and Rochford Adult Community College, Rocheway, Rochford     | MAP M | 249 |
|--------|----------------------------------------------------------------------------------|-------|-----|
| CFS051 | Plots 74 to 79 Fambridge Road, Ashingdon                                         | МАР Н | 254 |
| CFS052 | Land north of Merrifields and south of Scaldhurst Farm, Lark Hill Road, Canewdon | MAP S | 259 |
| CFS053 | Land south of 38 and 39 Wellington Road, Rayleigh                                | MAP F | 264 |
| CFS054 | Land rear of 17 and 19 South View Close, Rayleigh                                | MAP E | 269 |
| CFS055 | Fairlawns Farm, Arterial Road, Rayleigh                                          | MAP D | 274 |
| CFS056 | Stewards Yard, Wakering Road, Great Wakering                                     | MAP Q | 279 |
| CFS057 | Land east of Star Lane and north of Poynters Lane, Great Wakering                | MAP Q | 284 |
| CFS058 | Land south of Anchor Lane, Canewdon                                              | MAP T | 290 |
| CFS059 | Land at Sandhill Road, Eastwood                                                  | MAP K | 295 |
| CFS060 | Land west of Little Wakering Road, Little Wakering                               | MAP P | 300 |

| CFS132 | Ivanhoe Nursery, Ironwell Lane, Hawkwell                              | MAP I | 655 |
|--------|-----------------------------------------------------------------------|-------|-----|
| CFS133 | Land south of Ashingdon Road, Ashingdon Road, Ashingdon               | MAP H | 660 |
| CFS134 | Land between Eastwood Rise and Rayleigh Avenue, Eastwood              | MAP K | 665 |
| CFS135 | Land at Flemings Farm Road, Eastwood                                  | MAP K | 670 |
| CFS136 | The Dell, Madrid Avenue, Rayleigh                                     | MAP B | 675 |
| CFS137 | Land at Hambro Nurseries, Chelmsford Road, Rawreth                    | MAP B | 680 |
| CFS138 | Land to the south of Windmere Avenue, Hullbridge                      | MAP A | 685 |
| CFS139 | Land north of Hooley Drive, Rayeligh                                  | MAP B | 690 |
| CFS140 | Old Nursery, Ironwell Lane, Hawkwell                                  | MAP I | 695 |
| CFS141 | Stewards Elm Farm, Stewards Elm Farm Lane, Great Stambridge, Rochford | MAP U | 700 |
| CFS142 | Land at Barrow Hall Road, Little Wakering                             | MAP O | 705 |
| CFS143 | Aquascapes Swimming Pool Showroom, Offices and Yard and Workshop      | МАР В | 710 |

| CFS156 | Lime Court and Poplar Court, Greensward Lane, Hockley, Essex, SS5 5HB & SS5 5JB            | MAP G | 776 |
|--------|--------------------------------------------------------------------------------------------|-------|-----|
| CFS157 | Sangster Court, Church Road, Rayleigh, Essex, SS6 8PZ                                      | MAP C | 781 |
| CFS158 | St Luke's Place, Daly's Road, Rochford, Essex, SS4 1RA                                     | MAP L | 786 |
| CFS159 | 563A Ashingdon Road and land adjacent to corner of the Chase                               | MAP H | 791 |
| CFS161 | 57 High Road, Hockley, Essex, SS5 4SZ                                                      | MAP F | 801 |
| CFS162 | Land to the rear of 158 Rawreth Lane and west of Parkhurst Drive, Rayleigh, Essex, SS6 9RN | MAP B | 806 |
| CFS163 | Land at Lubards Lodge Farm, Hullbridge Road, Rayleigh, SS6 9QG                             | MAP B | 811 |
| CFS164 | Land at Lubards Lodge Farm, Hullbridge Road, Rayleigh, SS6 9QG                             | MAP B | 816 |
| CFS165 | Land east and west of Sutton Road, Rochford                                                | MAP N | 821 |
| CFS166 | Paglesham Church End                                                                       | MAP V | 826 |