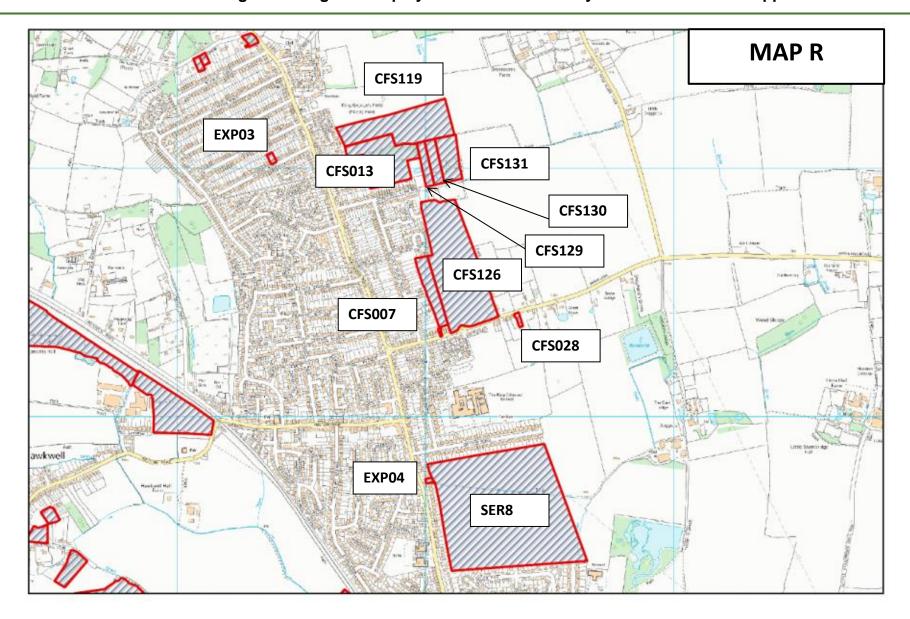

| CFS004 | Land in Little Wakering next to Barling Magna C.P. School                                           | MAP W | 16 |
|--------|-----------------------------------------------------------------------------------------------------|-------|----|
| CFS005 | Plot 13, South-West side of London Road, Rayleigh                                                   | MAP B | 21 |
| CFS006 | Lane Field, Watery Lane, Hullbridge                                                                 | MAP A | 26 |
| CFS007 | Land to the rear of Golden Cross Road, Nelsons Road and Brays Lane, Ashingdon                       | MAP R | 31 |
| CFS008 | Land at The Chase, Ashingdon, Rochford, Essex                                                       | МАР Н | 36 |
| CFS009 | 340-370 Eastwood Road, Rayleigh, Essex                                                              | MAP E | 41 |
| CFS010 | Roverdene, Ellesmere Road, Ashingdon, Rochford, Essex                                               | MAP H | 47 |
| CFS011 | Land between Victoria Drive SS3 0AT, Seaview Drive SS3 0BE and Shoebury Road Great Wakering SS3 0BA | MAP Q | 52 |
| CFS012 | Land East of bend, Gardiners Lane, Canewdon, Rochford, Essex SS4 3PR                                | MAP T | 57 |
| CFS013 | Land at rear of Newton Hall Gardens, Ashingdon                                                      | MAP R | 62 |

|        |                                                                          | 1.4455 | l=oo |
|--------|--------------------------------------------------------------------------|--------|------|
| CFS119 | Land south of King George's Field, Ashingdon                             | MAP R  | 590  |
| CFS120 | Land east of Kingsway and Cranleigh Gardens, Hullbridge                  | MAP A  | 595  |
| CFS121 | Land north of A127, Rayleigh                                             | MAP D  | 600  |
| CFS122 | Land north of Paglesham Road, west of Waterside Road, Paglesham East End | MAP V  | 605  |
| CFS123 | Land at 1 and 2 Sutton Ford Cottages, Sutton Road, Rochford              | MAP N  | 610  |
| CFS124 | Land east of Little Stambridge Hall Lane, Rochford                       | MAP L  | 615  |
| CFS125 | Land at 36 Barling Road, Barling                                         | MAP O  | 620  |
| CFS126 | Land north of Brays Lane, Ashingdon                                      | MAP R  | 625  |
| CFS127 | Eastwood Nurseries, off Bartletts, Rayleigh                              | MAP E  | 630  |
| CFS128 | Land adjacent to 205 Lower Road, Hullbridge                              | MAP A  | 635  |
| CFS129 | Boness, Canewdon View Road, Rochford                                     | MAP R  | 640  |
| CFS130 | Lavender Lodge, Canewdon View Road, Rochford                             | MAP R  | 645  |
| CFS131 | Beehive, Canewdon View Road, Rochford                                    | MAP R  | 650  |

| EXP04 | Adjacent 200 Ashingdon Road                                        | MAP R | 1076 |
|-------|--------------------------------------------------------------------|-------|------|
| EXP08 | 289 Ferry Road, Hullbridge                                         | MAP A | 1081 |
| EXP09 | Land Opposite Maryon House, Bullwood Hall Lane, Hockley            | MAP F | 1086 |
| EXP11 | Great Wakering United Reformed Church, Chapel Lane, Great Wakering | MAP P | 1091 |
| EXP12 | Land adjacent 44 Great Wheatley Road, Rayleigh                     | MAP D | 1096 |
| EXP14 | Warren House 10-20 Main Road, Hockley                              | MAP G | 1101 |
| EXP15 | 7 Malting Villas Road, Rochford                                    | MAP M | 1106 |
| EXP17 | Resource House, 144A High Street, Rayleigh                         | MAP C | 1111 |
| EXP18 | 89 High Street, Rayleigh                                           | MAP C | 1116 |
| EXP20 | Land rear of 1-3 Read Close, Hawkwell                              | MAP I | 1121 |
| EXP21 | 23 Bellingham Lane, Rayleigh                                       | MAP C | 1126 |
| EXP22 | 30 Woodlands Road, Hockley                                         | MAP G | 1131 |
| GF01  | Land north west of Hockley Station                                 | MAP G | 906  |
| GF02  | Land adjacent 213 High Street, Great Wakering                      | MAP P | 911  |
| GF03  | Land Between 35-43 Victoria Drive, Great Wakering                  | MAP Q | 916  |