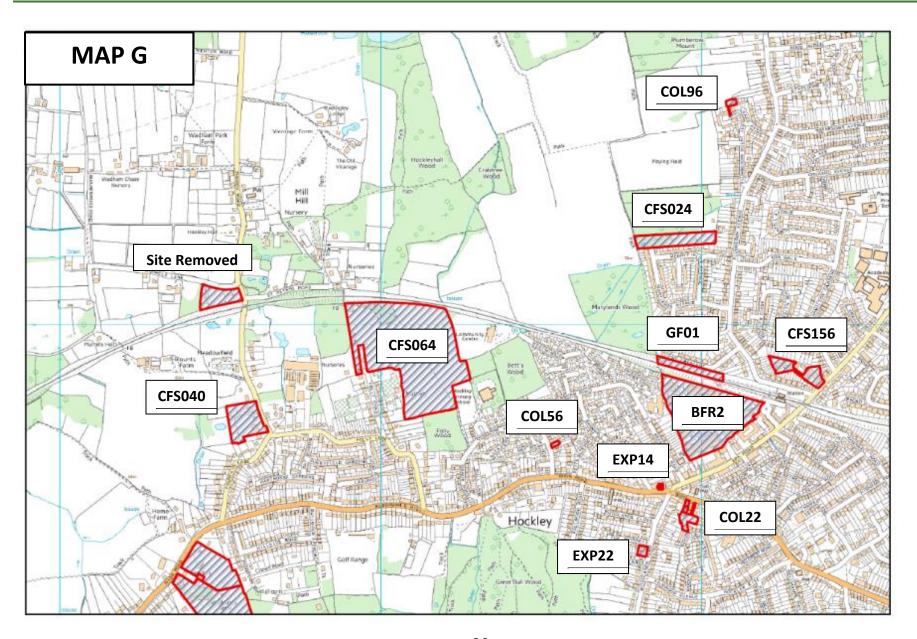

| CFS014 | Land opposite 1 to 10 Disraeli Road, Rayleigh                                 | MAP E | 67  |
|--------|-------------------------------------------------------------------------------|-------|-----|
| CFS015 | Land south-east of the junction of Lower Road and Hullbridge Road, Hullbridge | MAP A | 72  |
| CFS016 | Tyndol, Chelmsford Road, Rawreth, Wickford SS11 8SY                           | MAP B | 77  |
| CFS017 | Greenacres, Victor Gardens, Hawkwell                                          | MAP I | 83  |
| CFS018 | Land between The Grange and Red Roof in Ironwell Lane SS5 4JY                 | MAP I | 89  |
| CFS019 | Land adjacent to Newhall Road and Lower Road, Hockley                         | MAP H | 94  |
| CFS020 | Land rear of St Marys Church, Rectory Road, Hawkwell                          | MAP I | 99  |
| CFS021 | Land between Cynara & Holmfield, Canewdon Road, Ashingdon                     | MAP H | 104 |
| CFS022 | Meadowbrook Farm, Ironwell Lane, Rochford                                     | MAP J | 109 |
| CFS023 | Land north and east of Malvern Road, Hockley                                  | MAP H | 114 |
| CFS024 | Land north of Merryfields Avenue, Hockley                                     | MAP G | 119 |
| CFS025 | Land south of Montefiore Avenue, Rayleigh                                     | MAP B | 125 |

| CFS061 | Land between Lambourne Hall Road and Gardiners Lane,<br>Canewdon      | MAP T | 305 |
|--------|-----------------------------------------------------------------------|-------|-----|
| CFS062 | Land north of Lambourne Hall Road, Canewdon                           | MAP T | 310 |
| CFS063 | Land south of Watts Lane, Rochford                                    | MAP M | 315 |
| CFS064 | Land north and east of Folly Chase, Hockley                           | MAP G | 320 |
| CFS065 | Land east of Shoebury Road and South of New Road, Great Wakering      | MAP P | 325 |
| CFS066 | Circus Field, Land west of Southend Road, Rochford                    | MAP N | 330 |
| CFS067 | Three Ashes, land to the south of Tinkers Lane, Rochford              | MAP N | 335 |
| CFS068 | Land at Lower Wyburns farm, to the south of Daws Heath Road, Rayleigh | MAP E | 340 |
| CFS069 | Land at Lower Wyburns farm, to the north of Daws Heath Road, Rayleigh | MAP E | 345 |
| CFS070 | Land south of Conway Avenue and west of Shoebury Road, Great Wakering | MAP P | 350 |
| CFS071 | Land north of Barling Road, Barling                                   | MAP O | 355 |

| CFS156 | Lime Court and Poplar Court, Greensward Lane, Hockley, Essex, SS5 5HB & SS5 5JB            | MAP G | 776 |
|--------|--------------------------------------------------------------------------------------------|-------|-----|
| CFS157 | Sangster Court, Church Road, Rayleigh, Essex, SS6 8PZ                                      | MAP C | 781 |
| CFS158 | St Luke's Place, Daly's Road, Rochford, Essex, SS4 1RA                                     | MAP L | 786 |
| CFS159 | 563A Ashingdon Road and land adjacent to corner of the Chase                               | MAP H | 791 |
| CFS161 | 57 High Road, Hockley, Essex, SS5 4SZ                                                      | MAP F | 801 |
| CFS162 | Land to the rear of 158 Rawreth Lane and west of Parkhurst Drive, Rayleigh, Essex, SS6 9RN | MAP B | 806 |
| CFS163 | Land at Lubards Lodge Farm, Hullbridge Road, Rayleigh, SS6 9QG                             | MAP B | 811 |
| CFS164 | Land at Lubards Lodge Farm, Hullbridge Road, Rayleigh, SS6 9QG                             | MAP B | 816 |
| CFS165 | Land east and west of Sutton Road, Rochford                                                | MAP N | 821 |
| CFS166 | Paglesham Church End                                                                       | MAP V | 826 |

| CFS168 | Rayleigh (Carpenter's) Golf Range, Chelmsford Road, Rawreth, Essex, SS11 8TZ | MAP B | 831 |
|--------|------------------------------------------------------------------------------|-------|-----|
| CFS169 | Meadowlands, Victor Gardens, Hockley, SS5 4DY                                | MAP I | 836 |
| CFS170 | Land North of Rawreth Lane, Rawreth                                          | MAP B | 841 |
| CFS171 | Land to the North of Rawreth Lane, Rawreth                                   | MAP B | 846 |
| COL03  | Rochford District Council Depot, South Street, Rochford                      | MAP M | 941 |
| COL13  | The Freight House, Bradley Way, Rochford                                     | MAP M | 946 |
| COL21  | Council Offices, South Street, Rochford                                      | MAP M | 951 |
| COL22  | Public Car Park, Southend Road, Hockley                                      | MAP G | 956 |
| COL25  | Public Car Park, Old Ship Lane, Rochford                                     | MAP M | 961 |
| COL26  | Back Lane Car Park, Rochford                                                 | MAP M | 966 |
| COL27  | Freight House Car Park, Rochford                                             | MAP M | 971 |
| COL28  | Public Car Park, Websters Way, Rayleigh                                      | MAP C | 976 |
| COL29  | Public Car Park, The Market, Hockley Road, Rayleigh                          | MAP C | 981 |

| COL30  | Public Car Park, Castle Road, Rayleigh                         | MAP C | 986  |
|--------|----------------------------------------------------------------|-------|------|
| COL38  | Former Play Space, Malvern Road, Ashingdon                     | MAP H | 991  |
| COL56  | Amenity Site E, Betts Farm Estate, Hockley                     | MAP G | 996  |
| COL65  | 21 London Hill, Rayleigh                                       | MAP C | 1001 |
| COL83  | Millview Meadows, Rochford                                     | MAP M | 1006 |
| COL86  | Public Garden, Southend Road, Rochford                         | MAP M | 1011 |
| COL88  | Land Adjoining 57 South Street, Rochford                       | MAP M | 1016 |
| COL89  | St Teresa's, 57 South Street, Rochford                         | MAP M | 1021 |
| COL91  | Vacant Land, Cagefield Road, Stambridge                        | MAP U | 1026 |
| COL91A | Land Adjacent 14 Hambro Close, Rayleigh, Essex                 | MAP F | 1031 |
| COL91B | Land in and around Hartford Close and Maine Crescent, Rayleigh | MAP B | 1036 |
| COL91C | Land adjacent Malting Villas and Stambridge Road, Rochford     | MAP M | 1041 |
| COL96  | Land at Appleyard Avenue Hockley                               | MAP G | 1046 |
| EXP03  | 18 Albert Road, Ashingdon                                      | MAP R | 1071 |

| EXP04 | Adjacent 200 Ashingdon Road                                        | MAP R | 1076 |
|-------|--------------------------------------------------------------------|-------|------|
| EXP08 | 289 Ferry Road, Hullbridge                                         | MAP A | 1081 |
| EXP09 | Land Opposite Maryon House, Bullwood Hall Lane, Hockley            | MAP F | 1086 |
| EXP11 | Great Wakering United Reformed Church, Chapel Lane, Great Wakering | MAP P | 1091 |
| EXP12 | Land adjacent 44 Great Wheatley Road, Rayleigh                     | MAP D | 1096 |
| EXP14 | Warren House 10-20 Main Road, Hockley                              | MAP G | 1101 |
| EXP15 | 7 Malting Villas Road, Rochford                                    | MAP M | 1106 |
| EXP17 | Resource House, 144A High Street, Rayleigh                         | MAP C | 1111 |
| EXP18 | 89 High Street, Rayleigh                                           | MAP C | 1116 |
| EXP20 | Land rear of 1-3 Read Close, Hawkwell                              | MAP I | 1121 |
| EXP21 | 23 Bellingham Lane, Rayleigh                                       | MAP C | 1126 |
| EXP22 | 30 Woodlands Road, Hockley                                         | MAP G | 1131 |
| GF01  | Land north west of Hockley Station                                 | MAP G | 906  |
| GF02  | Land adjacent 213 High Street, Great Wakering                      | MAP P | 911  |
| GF03  | Land Between 35-43 Victoria Drive, Great Wakering                  | MAP Q | 916  |