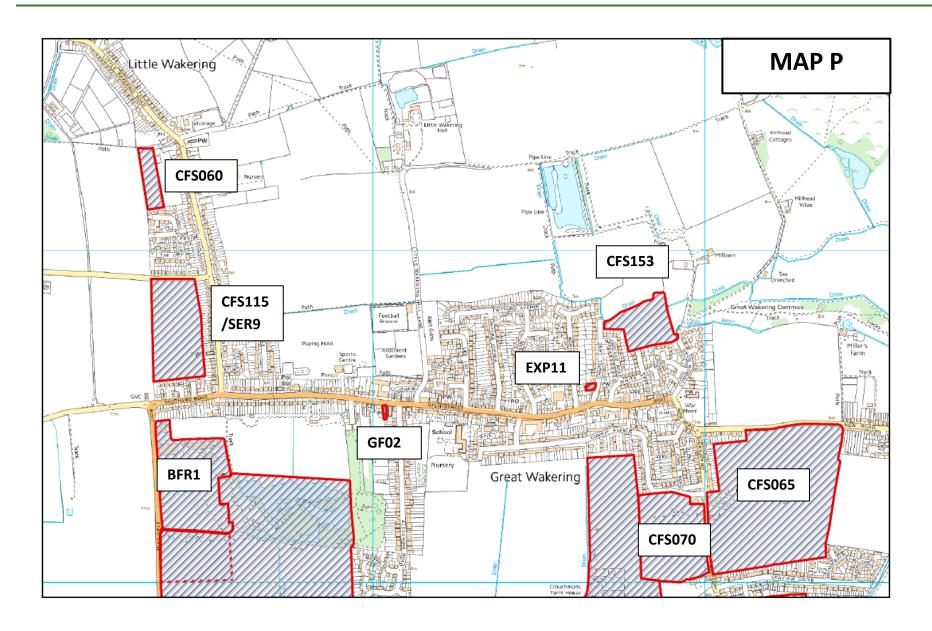

| CFS050 | Former Castle Point and Rochford Adult Community College, Rocheway, Rochford     | MAP M | 249 |
|--------|----------------------------------------------------------------------------------|-------|-----|
| CFS051 | Plots 74 to 79 Fambridge Road, Ashingdon                                         | МАР Н | 254 |
| CFS052 | Land north of Merrifields and south of Scaldhurst Farm, Lark Hill Road, Canewdon | MAP S | 259 |
| CFS053 | Land south of 38 and 39 Wellington Road, Rayleigh                                | MAP F | 264 |
| CFS054 | Land rear of 17 and 19 South View Close, Rayleigh                                | MAP E | 269 |
| CFS055 | Fairlawns Farm, Arterial Road, Rayleigh                                          | MAP D | 274 |
| CFS056 | Stewards Yard, Wakering Road, Great Wakering                                     | MAP Q | 279 |
| CFS057 | Land east of Star Lane and north of Poynters Lane, Great Wakering                | MAP Q | 284 |
| CFS058 | Land south of Anchor Lane, Canewdon                                              | MAP T | 290 |
| CFS059 | Land at Sandhill Road, Eastwood                                                  | MAP K | 295 |
| CFS060 | Land west of Little Wakering Road, Little Wakering                               | MAP P | 300 |

| CFS061 | Land between Lambourne Hall Road and Gardiners Lane,<br>Canewdon      | MAP T | 305 |
|--------|-----------------------------------------------------------------------|-------|-----|
| CFS062 | Land north of Lambourne Hall Road, Canewdon                           | MAP T | 310 |
| CFS063 | Land south of Watts Lane, Rochford                                    | MAP M | 315 |
| CFS064 | Land north and east of Folly Chase, Hockley                           | MAP G | 320 |
| CFS065 | Land east of Shoebury Road and South of New Road, Great Wakering      | MAP P | 325 |
| CFS066 | Circus Field, Land west of Southend Road, Rochford                    | MAP N | 330 |
| CFS067 | Three Ashes, land to the south of Tinkers Lane, Rochford              | MAP N | 335 |
| CFS068 | Land at Lower Wyburns farm, to the south of Daws Heath Road, Rayleigh | MAP E | 340 |
| CFS069 | Land at Lower Wyburns farm, to the north of Daws Heath Road, Rayleigh | MAP E | 345 |
| CFS070 | Land south of Conway Avenue and west of Shoebury Road, Great Wakering | MAP P | 350 |
| CFS071 | Land north of Barling Road, Barling                                   | MAP O | 355 |

| CFS107 | Land south of Roaming, Wellington Road, Hullbridge                 | MAP A | 530 |
|--------|--------------------------------------------------------------------|-------|-----|
| CFS108 | Land north of Friday Woods, Wellington Road, Hullbridge            | MAP A | 535 |
| CFS109 | Land between The Groves and Joydene, Wellington Avenue, Hullbridge | MAP A | 540 |
| CFS110 | The Bush, Wellington Avenue, Hullbridge                            | MAP A | 545 |
| CFS111 | Land north of Coombes Grove, Rochford                              | MAP L | 550 |
| CFS112 | Land to the west of Stambridge Mills, Mill Lane, Rochford          | MAP L | 555 |
| CFS113 | Land to the east of Mill Lane, Rochford                            | MAP L | 560 |
| CFS114 | Land to the rear of The Cherry Tree Pub, Stambridge Road, Rochford | MAP L | 565 |
| CFS115 | Land to the west of Little Wakering Road, Great Wakering           | MAP P | 570 |
| CFS116 | Land south of Coombes Farm, Stambridge Road, Rochford              | MAP M | 575 |
| CFS117 | 120-122 Stambridge Road, Rochford                                  | MAP M | 580 |
| CFS118 | The Paddock by Clements Hall Way, Rectory Road, Hawkwell           | MAP I | 585 |

| EXP04 | Adjacent 200 Ashingdon Road                                        | MAP R | 1076 |
|-------|--------------------------------------------------------------------|-------|------|
| EXP08 | 289 Ferry Road, Hullbridge                                         | MAP A | 1081 |
| EXP09 | Land Opposite Maryon House, Bullwood Hall Lane, Hockley            | MAP F | 1086 |
| EXP11 | Great Wakering United Reformed Church, Chapel Lane, Great Wakering | MAP P | 1091 |
| EXP12 | Land adjacent 44 Great Wheatley Road, Rayleigh                     | MAP D | 1096 |
| EXP14 | Warren House 10-20 Main Road, Hockley                              | MAP G | 1101 |
| EXP15 | 7 Malting Villas Road, Rochford                                    | MAP M | 1106 |
| EXP17 | Resource House, 144A High Street, Rayleigh                         | MAP C | 1111 |
| EXP18 | 89 High Street, Rayleigh                                           | MAP C | 1116 |
| EXP20 | Land rear of 1-3 Read Close, Hawkwell                              | MAP I | 1121 |
| EXP21 | 23 Bellingham Lane, Rayleigh                                       | MAP C | 1126 |
| EXP22 | 30 Woodlands Road, Hockley                                         | MAP G | 1131 |
| GF01  | Land north west of Hockley Station                                 | MAP G | 906  |
| GF02  | Land adjacent 213 High Street, Great Wakering                      | MAP P | 911  |
| GF03  | Land Between 35-43 Victoria Drive, Great Wakering                  | MAP Q | 916  |

| GF04 | Land between 77-83 Keswick Avenue, Hullbridge    | MAP A    | 921  |
|------|--------------------------------------------------|----------|------|
| GF05 | Land adjacent 97 Crouch Avenue, Hullbridge       | MAP A    | 926  |
| GF06 | Land rear of 175 Bull Lane, Rayleigh             | MAP C    | 931  |
| GF07 | Land to the rear of 30-34 Lower Road, Hullbridge | MAP A    | 936  |
| GT01 | Michelins Farm, Rawreth                          | MAP D    | 871  |
| GY01 | Pumping Station, Rawreth                         | MAP A    | 1051 |
| GY02 | Land west of Pumping Station, Rawreth            | MAP A    | 1056 |
| GY03 | Little Orchard, Vanderbilt Avenue, Rayleigh      | MAP B    | 1061 |
| GY04 | Meadow View, Rayleigh                            | MAP B    | 1066 |
| SER8 | South East Ashingdon                             | MAP R    | 851  |
| NEL1 | Michelins Farm, Rawreth                          | MAP D    | 871  |
| NEL2 | Land South of Great Wakering                     | MAP Q    | 876  |
|      |                                                  | <u>I</u> |      |