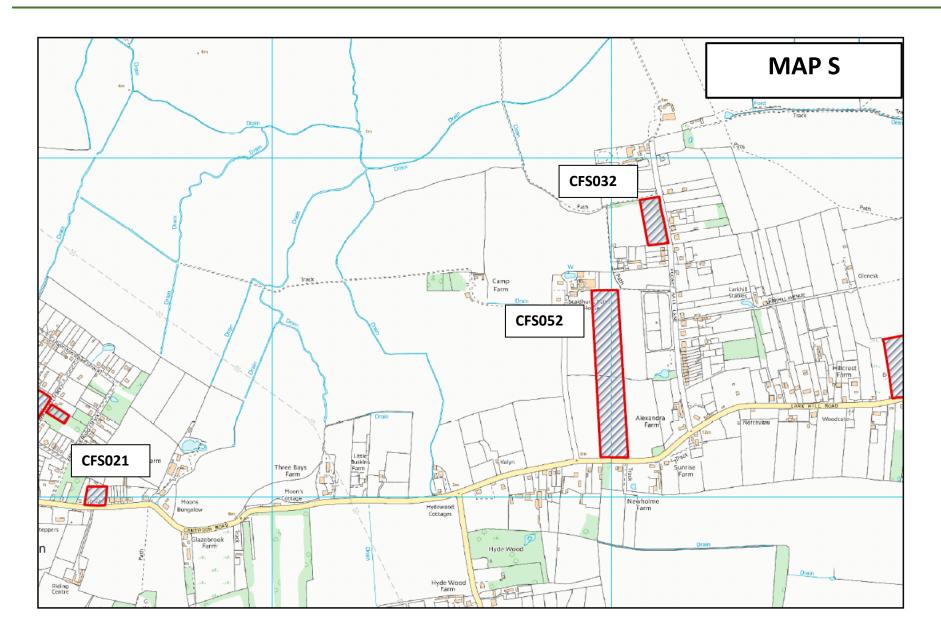

| Land east of Kingsway, Hullbridge                                | MAP A                                                                                                                                                                                                                                                                                                                                                                                                                                                                                                         | 129                                                                                                                                                                                                                                                                                                                                                                                                                                                                                                                                |
|------------------------------------------------------------------|---------------------------------------------------------------------------------------------------------------------------------------------------------------------------------------------------------------------------------------------------------------------------------------------------------------------------------------------------------------------------------------------------------------------------------------------------------------------------------------------------------------|------------------------------------------------------------------------------------------------------------------------------------------------------------------------------------------------------------------------------------------------------------------------------------------------------------------------------------------------------------------------------------------------------------------------------------------------------------------------------------------------------------------------------------|
| Land north of Bull Lane, Rayleigh                                | MAP F                                                                                                                                                                                                                                                                                                                                                                                                                                                                                                         | 134                                                                                                                                                                                                                                                                                                                                                                                                                                                                                                                                |
| Land adjacent to Brayside, Brays Lane, Rochford                  | MAP R                                                                                                                                                                                                                                                                                                                                                                                                                                                                                                         | 139                                                                                                                                                                                                                                                                                                                                                                                                                                                                                                                                |
| Land at Turrett Farm, Napier Road, Rayleigh                      | MAP F                                                                                                                                                                                                                                                                                                                                                                                                                                                                                                         | 144                                                                                                                                                                                                                                                                                                                                                                                                                                                                                                                                |
| Creek View, Beckney Avenue, Hockley                              | MAP H                                                                                                                                                                                                                                                                                                                                                                                                                                                                                                         | 149                                                                                                                                                                                                                                                                                                                                                                                                                                                                                                                                |
| Land north of Rawreth Lane and east of Parkhurst Drive, Rayleigh | MAP B                                                                                                                                                                                                                                                                                                                                                                                                                                                                                                         | 154                                                                                                                                                                                                                                                                                                                                                                                                                                                                                                                                |
| Land west of Pudsey Hall Lane, Canewdon                          | MAP S                                                                                                                                                                                                                                                                                                                                                                                                                                                                                                         | 159                                                                                                                                                                                                                                                                                                                                                                                                                                                                                                                                |
| Land south of Pooles Lane, Hullbridge                            | MAP A                                                                                                                                                                                                                                                                                                                                                                                                                                                                                                         | 164                                                                                                                                                                                                                                                                                                                                                                                                                                                                                                                                |
| Land adjacent to Newhouse Farm, Poynters Lane, Great Wakering    | MAP Q                                                                                                                                                                                                                                                                                                                                                                                                                                                                                                         | 169                                                                                                                                                                                                                                                                                                                                                                                                                                                                                                                                |
| Land west and north of Rochford Hall, Hall Road, Rochford        | MAP L                                                                                                                                                                                                                                                                                                                                                                                                                                                                                                         | 174                                                                                                                                                                                                                                                                                                                                                                                                                                                                                                                                |
| Land adjacent to Rectory Terrace off Rectory Road, Hawkwell      | MAP I                                                                                                                                                                                                                                                                                                                                                                                                                                                                                                         | 179                                                                                                                                                                                                                                                                                                                                                                                                                                                                                                                                |
| The Ramblers & Dahlia Lodge, Eastwood Rise, Leigh                | MAP K                                                                                                                                                                                                                                                                                                                                                                                                                                                                                                         | 184                                                                                                                                                                                                                                                                                                                                                                                                                                                                                                                                |
|                                                                  | Land north of Bull Lane, Rayleigh  Land adjacent to Brayside, Brays Lane, Rochford  Land at Turrett Farm, Napier Road, Rayleigh  Creek View, Beckney Avenue, Hockley  Land north of Rawreth Lane and east of Parkhurst Drive, Rayleigh  Land west of Pudsey Hall Lane, Canewdon  Land south of Pooles Lane, Hullbridge  Land adjacent to Newhouse Farm, Poynters Lane, Great Wakering  Land west and north of Rochford Hall, Hall Road, Rochford  Land adjacent to Rectory Terrace off Rectory Road, Hawkwell | Land north of Bull Lane, Rayleigh  Land adjacent to Brayside, Brays Lane, Rochford  Land at Turrett Farm, Napier Road, Rayleigh  Creek View, Beckney Avenue, Hockley  Land north of Rawreth Lane and east of Parkhurst Drive, Rayleigh  Land west of Pudsey Hall Lane, Canewdon  Land south of Pooles Lane, Hullbridge  MAP A  Land adjacent to Newhouse Farm, Poynters Lane, Great Wakering  Land west and north of Rochford Hall, Hall Road, Rochford  MAP I  Land adjacent to Rectory Terrace off Rectory Road, Hawkwell  MAP K |

| CFS050 | Former Castle Point and Rochford Adult Community College, Rocheway, Rochford     | MAP M | 249 |
|--------|----------------------------------------------------------------------------------|-------|-----|
| CFS051 | Plots 74 to 79 Fambridge Road, Ashingdon                                         | МАР Н | 254 |
| CFS052 | Land north of Merrifields and south of Scaldhurst Farm, Lark Hill Road, Canewdon | MAP S | 259 |
| CFS053 | Land south of 38 and 39 Wellington Road, Rayleigh                                | MAP F | 264 |
| CFS054 | Land rear of 17 and 19 South View Close, Rayleigh                                | MAP E | 269 |
| CFS055 | Fairlawns Farm, Arterial Road, Rayleigh                                          | MAP D | 274 |
| CFS056 | Stewards Yard, Wakering Road, Great Wakering                                     | MAP Q | 279 |
| CFS057 | Land east of Star Lane and north of Poynters Lane, Great Wakering                | MAP Q | 284 |
| CFS058 | Land south of Anchor Lane, Canewdon                                              | MAP T | 290 |
| CFS059 | Land at Sandhill Road, Eastwood                                                  | MAP K | 295 |
| CFS060 | Land west of Little Wakering Road, Little Wakering                               | MAP P | 300 |