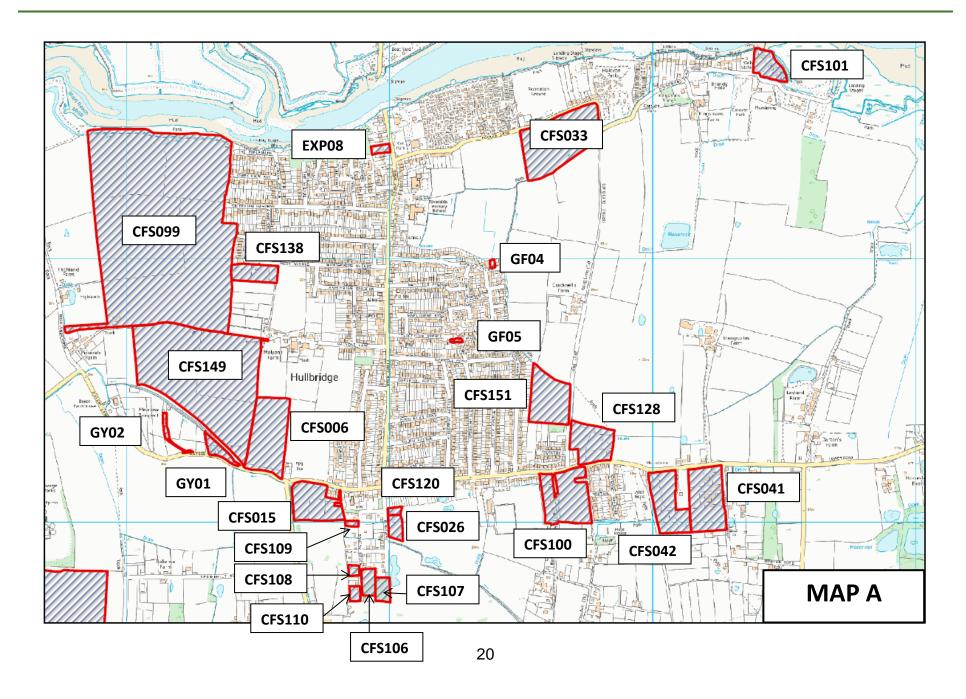

| Land east of Kingsway, Hullbridge                                | MAP A                                                                                                                                                                                                                                                                                                                                                                                                                                                                                                         | 129                                                                                                                                                                                                                                                                                                                                                                                                                                                                                                                                |
|------------------------------------------------------------------|---------------------------------------------------------------------------------------------------------------------------------------------------------------------------------------------------------------------------------------------------------------------------------------------------------------------------------------------------------------------------------------------------------------------------------------------------------------------------------------------------------------|------------------------------------------------------------------------------------------------------------------------------------------------------------------------------------------------------------------------------------------------------------------------------------------------------------------------------------------------------------------------------------------------------------------------------------------------------------------------------------------------------------------------------------|
| Land north of Bull Lane, Rayleigh                                | MAP F                                                                                                                                                                                                                                                                                                                                                                                                                                                                                                         | 134                                                                                                                                                                                                                                                                                                                                                                                                                                                                                                                                |
| Land adjacent to Brayside, Brays Lane, Rochford                  | MAP R                                                                                                                                                                                                                                                                                                                                                                                                                                                                                                         | 139                                                                                                                                                                                                                                                                                                                                                                                                                                                                                                                                |
| Land at Turrett Farm, Napier Road, Rayleigh                      | MAP F                                                                                                                                                                                                                                                                                                                                                                                                                                                                                                         | 144                                                                                                                                                                                                                                                                                                                                                                                                                                                                                                                                |
| Creek View, Beckney Avenue, Hockley                              | MAP H                                                                                                                                                                                                                                                                                                                                                                                                                                                                                                         | 149                                                                                                                                                                                                                                                                                                                                                                                                                                                                                                                                |
| Land north of Rawreth Lane and east of Parkhurst Drive, Rayleigh | MAP B                                                                                                                                                                                                                                                                                                                                                                                                                                                                                                         | 154                                                                                                                                                                                                                                                                                                                                                                                                                                                                                                                                |
| Land west of Pudsey Hall Lane, Canewdon                          | MAP S                                                                                                                                                                                                                                                                                                                                                                                                                                                                                                         | 159                                                                                                                                                                                                                                                                                                                                                                                                                                                                                                                                |
| Land south of Pooles Lane, Hullbridge                            | MAP A                                                                                                                                                                                                                                                                                                                                                                                                                                                                                                         | 164                                                                                                                                                                                                                                                                                                                                                                                                                                                                                                                                |
| Land adjacent to Newhouse Farm, Poynters Lane, Great Wakering    | MAP Q                                                                                                                                                                                                                                                                                                                                                                                                                                                                                                         | 169                                                                                                                                                                                                                                                                                                                                                                                                                                                                                                                                |
| Land west and north of Rochford Hall, Hall Road, Rochford        | MAP L                                                                                                                                                                                                                                                                                                                                                                                                                                                                                                         | 174                                                                                                                                                                                                                                                                                                                                                                                                                                                                                                                                |
| Land adjacent to Rectory Terrace off Rectory Road, Hawkwell      | MAP I                                                                                                                                                                                                                                                                                                                                                                                                                                                                                                         | 179                                                                                                                                                                                                                                                                                                                                                                                                                                                                                                                                |
| The Ramblers & Dahlia Lodge, Eastwood Rise, Leigh                | MAP K                                                                                                                                                                                                                                                                                                                                                                                                                                                                                                         | 184                                                                                                                                                                                                                                                                                                                                                                                                                                                                                                                                |
|                                                                  | Land north of Bull Lane, Rayleigh  Land adjacent to Brayside, Brays Lane, Rochford  Land at Turrett Farm, Napier Road, Rayleigh  Creek View, Beckney Avenue, Hockley  Land north of Rawreth Lane and east of Parkhurst Drive, Rayleigh  Land west of Pudsey Hall Lane, Canewdon  Land south of Pooles Lane, Hullbridge  Land adjacent to Newhouse Farm, Poynters Lane, Great Wakering  Land west and north of Rochford Hall, Hall Road, Rochford  Land adjacent to Rectory Terrace off Rectory Road, Hawkwell | Land north of Bull Lane, Rayleigh  Land adjacent to Brayside, Brays Lane, Rochford  Land at Turrett Farm, Napier Road, Rayleigh  Creek View, Beckney Avenue, Hockley  Land north of Rawreth Lane and east of Parkhurst Drive, Rayleigh  Land west of Pudsey Hall Lane, Canewdon  Land south of Pooles Lane, Hullbridge  MAP A  Land adjacent to Newhouse Farm, Poynters Lane, Great Wakering  Land west and north of Rochford Hall, Hall Road, Rochford  MAP I  Land adjacent to Rectory Terrace off Rectory Road, Hawkwell  MAP K |

| CFS095          | Peggle Meadow, Southend Road, Rochford                                                 | MAP N | 470 |
|-----------------|----------------------------------------------------------------------------------------|-------|-----|
| CFS096          | 43-45 South Street, Rochford                                                           | MAP M | 475 |
| CFS097          | Tithe Park, Poynters Lane, Great Wakering                                              | MAP Q | 480 |
| CFS098          | Land north of Napier Road, Rayleigh                                                    | MAP F | 485 |
| CFS099          | Land to the west of Hullbridge                                                         | MAP A | 490 |
| CFS100          | Land at Nevendon Salvage and adjacent land to the east, Lower Road, Hullbridge, Essex  | MAP A | 495 |
| CFS101          | Brandy Hole Yacht Club, Kingsman Farm Road, Pooles Lane,<br>Hullbridge                 | MAP A | 500 |
| CFS102          | Land to the north of Eastwood Road, east of The Drive, south of Warwick Road, Rayleigh | MAP E | 505 |
| CFS103          | Rosedene, Barrow Hall Road, Barling                                                    | MAP O | 510 |
| CFS104/BF<br>R3 | Stambridge Mills, Mill Lane, Stambridge                                                | MAP L | 515 |
| CFS105          | Land north of Hambro Hill, Rayleigh                                                    | MAP F | 520 |
| CFS106          | Land between Couplings and Nebkitt, Wellington Avenue,<br>Hullbridge                   | MAP A | 525 |

| CFS107 | Land south of Roaming, Wellington Road, Hullbridge                 | MAP A | 530 |
|--------|--------------------------------------------------------------------|-------|-----|
| CFS108 | Land north of Friday Woods, Wellington Road, Hullbridge            | MAP A | 535 |
| CFS109 | Land between The Groves and Joydene, Wellington Avenue, Hullbridge | MAP A | 540 |
| CFS110 | The Bush, Wellington Avenue, Hullbridge                            | MAP A | 545 |
| CFS111 | Land north of Coombes Grove, Rochford                              | MAP L | 550 |
| CFS112 | Land to the west of Stambridge Mills, Mill Lane, Rochford          | MAP L | 555 |
| CFS113 | Land to the east of Mill Lane, Rochford                            | MAP L | 560 |
| CFS114 | Land to the rear of The Cherry Tree Pub, Stambridge Road, Rochford | MAP L | 565 |
| CFS115 | Land to the west of Little Wakering Road, Great Wakering           | MAP P | 570 |
| CFS116 | Land south of Coombes Farm, Stambridge Road, Rochford              | MAP M | 575 |
| CFS117 | 120-122 Stambridge Road, Rochford                                  | MAP M | 580 |
| CFS118 | The Paddock by Clements Hall Way, Rectory Road, Hawkwell           | MAP I | 585 |

| GF04 | Land between 77-83 Keswick Avenue, Hullbridge    | MAP A    | 921  |
|------|--------------------------------------------------|----------|------|
| GF05 | Land adjacent 97 Crouch Avenue, Hullbridge       | MAP A    | 926  |
| GF06 | Land rear of 175 Bull Lane, Rayleigh             | MAP C    | 931  |
| GF07 | Land to the rear of 30-34 Lower Road, Hullbridge | MAP A    | 936  |
| GT01 | Michelins Farm, Rawreth                          | MAP D    | 871  |
| GY01 | Pumping Station, Rawreth                         | MAP A    | 1051 |
| GY02 | Land west of Pumping Station, Rawreth            | MAP A    | 1056 |
| GY03 | Little Orchard, Vanderbilt Avenue, Rayleigh      | MAP B    | 1061 |
| GY04 | Meadow View, Rayleigh                            | MAP B    | 1066 |
| SER8 | South East Ashingdon                             | MAP R    | 851  |
| NEL1 | Michelins Farm, Rawreth                          | MAP D    | 871  |
| NEL2 | Land South of Great Wakering                     | MAP Q    | 876  |
|      |                                                  | <u>I</u> |      |