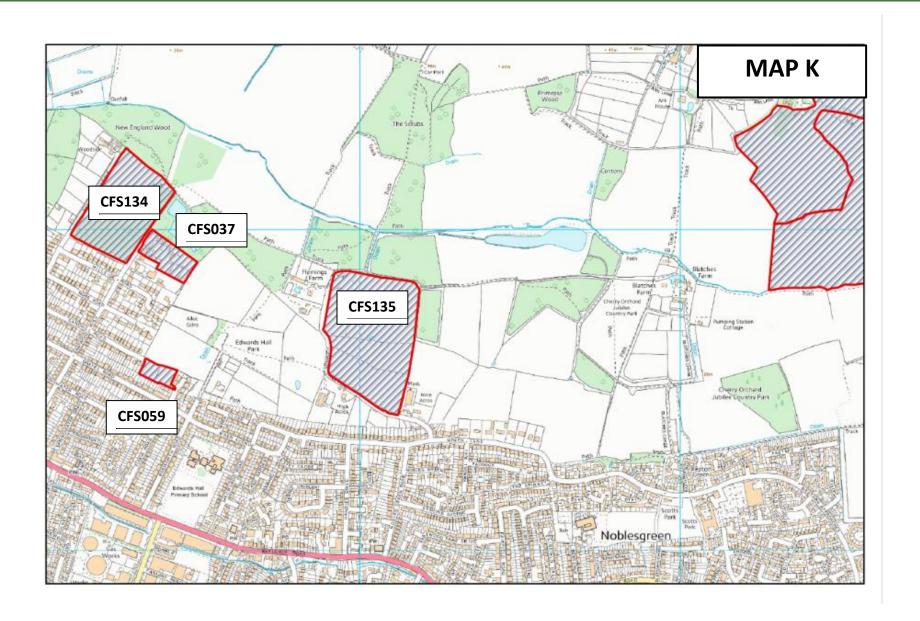

| CFS050 | Former Castle Point and Rochford Adult Community College, Rocheway, Rochford     | MAP M | 249 |
|--------|----------------------------------------------------------------------------------|-------|-----|
| CFS051 | Plots 74 to 79 Fambridge Road, Ashingdon                                         | МАР Н | 254 |
| CFS052 | Land north of Merrifields and south of Scaldhurst Farm, Lark Hill Road, Canewdon | MAP S | 259 |
| CFS053 | Land south of 38 and 39 Wellington Road, Rayleigh                                | MAP F | 264 |
| CFS054 | Land rear of 17 and 19 South View Close, Rayleigh                                | MAP E | 269 |
| CFS055 | Fairlawns Farm, Arterial Road, Rayleigh                                          | MAP D | 274 |
| CFS056 | Stewards Yard, Wakering Road, Great Wakering                                     | MAP Q | 279 |
| CFS057 | Land east of Star Lane and north of Poynters Lane, Great Wakering                | MAP Q | 284 |
| CFS058 | Land south of Anchor Lane, Canewdon                                              | MAP T | 290 |
| CFS059 | Land at Sandhill Road, Eastwood                                                  | MAP K | 295 |
| CFS060 | Land west of Little Wakering Road, Little Wakering                               | MAP P | 300 |

| CFS132 | Ivanhoe Nursery, Ironwell Lane, Hawkwell                              | MAP I | 655 |
|--------|-----------------------------------------------------------------------|-------|-----|
| CFS133 | Land south of Ashingdon Road, Ashingdon Road, Ashingdon               | MAP H | 660 |
| CFS134 | Land between Eastwood Rise and Rayleigh Avenue, Eastwood              | MAP K | 665 |
| CFS135 | Land at Flemings Farm Road, Eastwood                                  | MAP K | 670 |
| CFS136 | The Dell, Madrid Avenue, Rayleigh                                     | MAP B | 675 |
| CFS137 | Land at Hambro Nurseries, Chelmsford Road, Rawreth                    | MAP B | 680 |
| CFS138 | Land to the south of Windmere Avenue, Hullbridge                      | MAP A | 685 |
| CFS139 | Land north of Hooley Drive, Rayeligh                                  | MAP B | 690 |
| CFS140 | Old Nursery, Ironwell Lane, Hawkwell                                  | MAP I | 695 |
| CFS141 | Stewards Elm Farm, Stewards Elm Farm Lane, Great Stambridge, Rochford | MAP U | 700 |
| CFS142 | Land at Barrow Hall Road, Little Wakering                             | MAP O | 705 |
| CFS143 | Aquascapes Swimming Pool Showroom, Offices and Yard and Workshop      | МАР В | 710 |