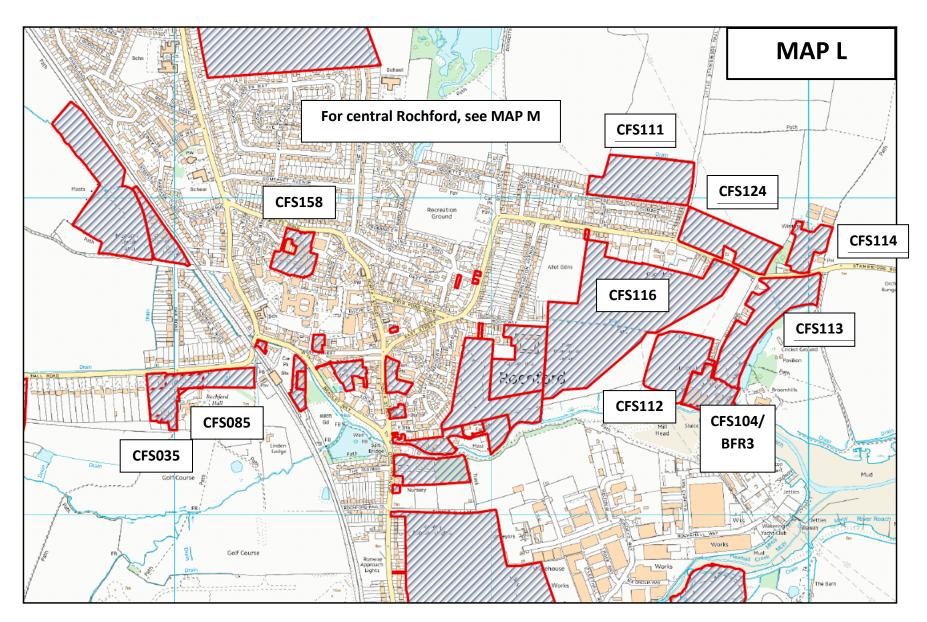

| CFS095          | Peggle Meadow, Southend Road, Rochford                                                 | MAP N | 470 |
|-----------------|----------------------------------------------------------------------------------------|-------|-----|
| CFS096          | 43-45 South Street, Rochford                                                           | MAP M | 475 |
| CFS097          | Tithe Park, Poynters Lane, Great Wakering                                              | MAP Q | 480 |
| CFS098          | Land north of Napier Road, Rayleigh                                                    | MAP F | 485 |
| CFS099          | Land to the west of Hullbridge                                                         | MAP A | 490 |
| CFS100          | Land at Nevendon Salvage and adjacent land to the east, Lower Road, Hullbridge, Essex  | MAP A | 495 |
| CFS101          | Brandy Hole Yacht Club, Kingsman Farm Road, Pooles Lane,<br>Hullbridge                 | MAP A | 500 |
| CFS102          | Land to the north of Eastwood Road, east of The Drive, south of Warwick Road, Rayleigh | MAP E | 505 |
| CFS103          | Rosedene, Barrow Hall Road, Barling                                                    | MAP O | 510 |
| CFS104/BF<br>R3 | Stambridge Mills, Mill Lane, Stambridge                                                | MAP L | 515 |
| CFS105          | Land north of Hambro Hill, Rayleigh                                                    | MAP F | 520 |
| CFS106          | Land between Couplings and Nebkitt, Wellington Avenue,<br>Hullbridge                   | MAP A | 525 |

| CFS107 | Land south of Roaming, Wellington Road, Hullbridge                 | MAP A | 530 |
|--------|--------------------------------------------------------------------|-------|-----|
| CFS108 | Land north of Friday Woods, Wellington Road, Hullbridge            | MAP A | 535 |
| CFS109 | Land between The Groves and Joydene, Wellington Avenue, Hullbridge | MAP A | 540 |
| CFS110 | The Bush, Wellington Avenue, Hullbridge                            | MAP A | 545 |
| CFS111 | Land north of Coombes Grove, Rochford                              | MAP L | 550 |
| CFS112 | Land to the west of Stambridge Mills, Mill Lane, Rochford          | MAP L | 555 |
| CFS113 | Land to the east of Mill Lane, Rochford                            | MAP L | 560 |
| CFS114 | Land to the rear of The Cherry Tree Pub, Stambridge Road, Rochford | MAP L | 565 |
| CFS115 | Land to the west of Little Wakering Road, Great Wakering           | MAP P | 570 |
| CFS116 | Land south of Coombes Farm, Stambridge Road, Rochford              | MAP M | 575 |
| CFS117 | 120-122 Stambridge Road, Rochford                                  | MAP M | 580 |
| CFS118 | The Paddock by Clements Hall Way, Rectory Road, Hawkwell           | MAP I | 585 |

|        |                                                                          | 1.4455 | l=oo |
|--------|--------------------------------------------------------------------------|--------|------|
| CFS119 | Land south of King George's Field, Ashingdon                             | MAP R  | 590  |
| CFS120 | Land east of Kingsway and Cranleigh Gardens, Hullbridge                  | MAP A  | 595  |
| CFS121 | Land north of A127, Rayleigh                                             | MAP D  | 600  |
| CFS122 | Land north of Paglesham Road, west of Waterside Road, Paglesham East End | MAP V  | 605  |
| CFS123 | Land at 1 and 2 Sutton Ford Cottages, Sutton Road, Rochford              | MAP N  | 610  |
| CFS124 | Land east of Little Stambridge Hall Lane, Rochford                       | MAP L  | 615  |
| CFS125 | Land at 36 Barling Road, Barling                                         | MAP O  | 620  |
| CFS126 | Land north of Brays Lane, Ashingdon                                      | MAP R  | 625  |
| CFS127 | Eastwood Nurseries, off Bartletts, Rayleigh                              | MAP E  | 630  |
| CFS128 | Land adjacent to 205 Lower Road, Hullbridge                              | MAP A  | 635  |
| CFS129 | Boness, Canewdon View Road, Rochford                                     | MAP R  | 640  |
| CFS130 | Lavender Lodge, Canewdon View Road, Rochford                             | MAP R  | 645  |
| CFS131 | Beehive, Canewdon View Road, Rochford                                    | MAP R  | 650  |

| CFS156 | Lime Court and Poplar Court, Greensward Lane, Hockley, Essex, SS5 5HB & SS5 5JB            | MAP G | 776 |
|--------|--------------------------------------------------------------------------------------------|-------|-----|
| CFS157 | Sangster Court, Church Road, Rayleigh, Essex, SS6 8PZ                                      | MAP C | 781 |
| CFS158 | St Luke's Place, Daly's Road, Rochford, Essex, SS4 1RA                                     | MAP L | 786 |
| CFS159 | 563A Ashingdon Road and land adjacent to corner of the Chase                               | MAP H | 791 |
| CFS161 | 57 High Road, Hockley, Essex, SS5 4SZ                                                      | MAP F | 801 |
| CFS162 | Land to the rear of 158 Rawreth Lane and west of Parkhurst Drive, Rayleigh, Essex, SS6 9RN | MAP B | 806 |
| CFS163 | Land at Lubards Lodge Farm, Hullbridge Road, Rayleigh, SS6 9QG                             | MAP B | 811 |
| CFS164 | Land at Lubards Lodge Farm, Hullbridge Road, Rayleigh, SS6 9QG                             | MAP B | 816 |
| CFS165 | Land east and west of Sutton Road, Rochford                                                | MAP N | 821 |
| CFS166 | Paglesham Church End                                                                       | MAP V | 826 |