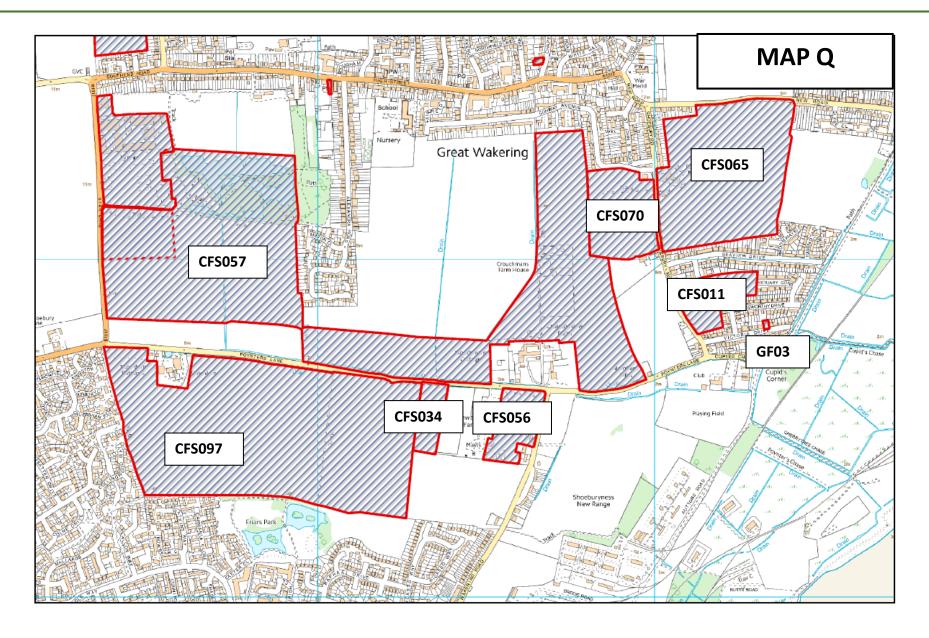

| CFS004 | Land in Little Wakering next to Barling Magna C.P. School                                           | MAP W | 16 |
|--------|-----------------------------------------------------------------------------------------------------|-------|----|
| CFS005 | Plot 13, South-West side of London Road, Rayleigh                                                   | MAP B | 21 |
| CFS006 | Lane Field, Watery Lane, Hullbridge                                                                 | MAP A | 26 |
| CFS007 | Land to the rear of Golden Cross Road, Nelsons Road and Brays Lane, Ashingdon                       | MAP R | 31 |
| CFS008 | Land at The Chase, Ashingdon, Rochford, Essex                                                       | МАР Н | 36 |
| CFS009 | 340-370 Eastwood Road, Rayleigh, Essex                                                              | MAP E | 41 |
| CFS010 | Roverdene, Ellesmere Road, Ashingdon, Rochford, Essex                                               | MAP H | 47 |
| CFS011 | Land between Victoria Drive SS3 0AT, Seaview Drive SS3 0BE and Shoebury Road Great Wakering SS3 0BA | MAP Q | 52 |
| CFS012 | Land East of bend, Gardiners Lane, Canewdon, Rochford, Essex SS4 3PR                                | MAP T | 57 |
| CFS013 | Land at rear of Newton Hall Gardens, Ashingdon                                                      | MAP R | 62 |

| CFS050 | Former Castle Point and Rochford Adult Community College, Rocheway, Rochford     | MAP M | 249 |
|--------|----------------------------------------------------------------------------------|-------|-----|
| CFS051 | Plots 74 to 79 Fambridge Road, Ashingdon                                         | МАР Н | 254 |
| CFS052 | Land north of Merrifields and south of Scaldhurst Farm, Lark Hill Road, Canewdon | MAP S | 259 |
| CFS053 | Land south of 38 and 39 Wellington Road, Rayleigh                                | MAP F | 264 |
| CFS054 | Land rear of 17 and 19 South View Close, Rayleigh                                | MAP E | 269 |
| CFS055 | Fairlawns Farm, Arterial Road, Rayleigh                                          | MAP D | 274 |
| CFS056 | Stewards Yard, Wakering Road, Great Wakering                                     | MAP Q | 279 |
| CFS057 | Land east of Star Lane and north of Poynters Lane, Great Wakering                | MAP Q | 284 |
| CFS058 | Land south of Anchor Lane, Canewdon                                              | MAP T | 290 |
| CFS059 | Land at Sandhill Road, Eastwood                                                  | MAP K | 295 |
| CFS060 | Land west of Little Wakering Road, Little Wakering                               | MAP P | 300 |

| CFS061 | Land between Lambourne Hall Road and Gardiners Lane,<br>Canewdon      | MAP T | 305 |
|--------|-----------------------------------------------------------------------|-------|-----|
| CFS062 | Land north of Lambourne Hall Road, Canewdon                           | MAP T | 310 |
| CFS063 | Land south of Watts Lane, Rochford                                    | MAP M | 315 |
| CFS064 | Land north and east of Folly Chase, Hockley                           | MAP G | 320 |
| CFS065 | Land east of Shoebury Road and South of New Road, Great Wakering      | MAP P | 325 |
| CFS066 | Circus Field, Land west of Southend Road, Rochford                    | MAP N | 330 |
| CFS067 | Three Ashes, land to the south of Tinkers Lane, Rochford              | MAP N | 335 |
| CFS068 | Land at Lower Wyburns farm, to the south of Daws Heath Road, Rayleigh | MAP E | 340 |
| CFS069 | Land at Lower Wyburns farm, to the north of Daws Heath Road, Rayleigh | MAP E | 345 |
| CFS070 | Land south of Conway Avenue and west of Shoebury Road, Great Wakering | MAP P | 350 |
| CFS071 | Land north of Barling Road, Barling                                   | MAP O | 355 |

| EXP04 | Adjacent 200 Ashingdon Road                                        | MAP R | 1076 |
|-------|--------------------------------------------------------------------|-------|------|
| EXP08 | 289 Ferry Road, Hullbridge                                         | MAP A | 1081 |
| EXP09 | Land Opposite Maryon House, Bullwood Hall Lane, Hockley            | MAP F | 1086 |
| EXP11 | Great Wakering United Reformed Church, Chapel Lane, Great Wakering | MAP P | 1091 |
| EXP12 | Land adjacent 44 Great Wheatley Road, Rayleigh                     | MAP D | 1096 |
| EXP14 | Warren House 10-20 Main Road, Hockley                              | MAP G | 1101 |
| EXP15 | 7 Malting Villas Road, Rochford                                    | MAP M | 1106 |
| EXP17 | Resource House, 144A High Street, Rayleigh                         | MAP C | 1111 |
| EXP18 | 89 High Street, Rayleigh                                           | MAP C | 1116 |
| EXP20 | Land rear of 1-3 Read Close, Hawkwell                              | MAP I | 1121 |
| EXP21 | 23 Bellingham Lane, Rayleigh                                       | MAP C | 1126 |
| EXP22 | 30 Woodlands Road, Hockley                                         | MAP G | 1131 |
| GF01  | Land north west of Hockley Station                                 | MAP G | 906  |
| GF02  | Land adjacent 213 High Street, Great Wakering                      | MAP P | 911  |
| GF03  | Land Between 35-43 Victoria Drive, Great Wakering                  | MAP Q | 916  |

| GF04 | Land between 77-83 Keswick Avenue, Hullbridge    | MAP A    | 921  |
|------|--------------------------------------------------|----------|------|
| GF05 | Land adjacent 97 Crouch Avenue, Hullbridge       | MAP A    | 926  |
| GF06 | Land rear of 175 Bull Lane, Rayleigh             | MAP C    | 931  |
| GF07 | Land to the rear of 30-34 Lower Road, Hullbridge | MAP A    | 936  |
| GT01 | Michelins Farm, Rawreth                          | MAP D    | 871  |
| GY01 | Pumping Station, Rawreth                         | MAP A    | 1051 |
| GY02 | Land west of Pumping Station, Rawreth            | MAP A    | 1056 |
| GY03 | Little Orchard, Vanderbilt Avenue, Rayleigh      | MAP B    | 1061 |
| GY04 | Meadow View, Rayleigh                            | MAP B    | 1066 |
| SER8 | South East Ashingdon                             | MAP R    | 851  |
| NEL1 | Michelins Farm, Rawreth                          | MAP D    | 871  |
| NEL2 | Land South of Great Wakering                     | MAP Q    | 876  |
|      |                                                  | <u>I</u> |      |