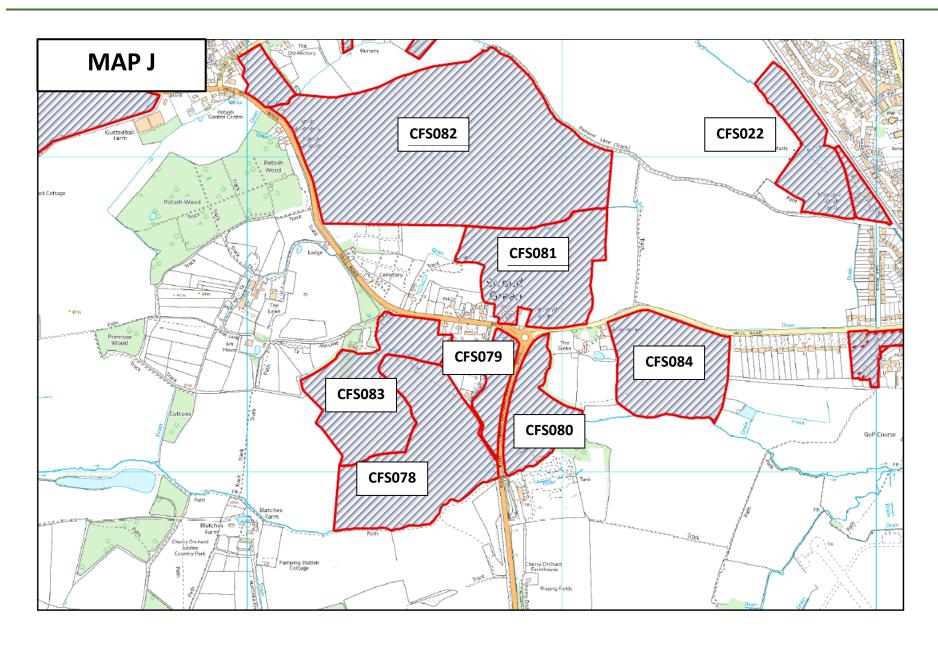

| CFS014 | Land opposite 1 to 10 Disraeli Road, Rayleigh                                 | MAP E | 67  |
|--------|-------------------------------------------------------------------------------|-------|-----|
| CFS015 | Land south-east of the junction of Lower Road and Hullbridge Road, Hullbridge | MAP A | 72  |
| CFS016 | Tyndol, Chelmsford Road, Rawreth, Wickford SS11 8SY                           | MAP B | 77  |
| CFS017 | Greenacres, Victor Gardens, Hawkwell                                          | MAP I | 83  |
| CFS018 | Land between The Grange and Red Roof in Ironwell Lane SS5 4JY                 | MAP I | 89  |
| CFS019 | Land adjacent to Newhall Road and Lower Road, Hockley                         | MAP H | 94  |
| CFS020 | Land rear of St Marys Church, Rectory Road, Hawkwell                          | MAP I | 99  |
| CFS021 | Land between Cynara & Holmfield, Canewdon Road, Ashingdon                     | MAP H | 104 |
| CFS022 | Meadowbrook Farm, Ironwell Lane, Rochford                                     | MAP J | 109 |
| CFS023 | Land north and east of Malvern Road, Hockley                                  | MAP H | 114 |
| CFS024 | Land north of Merryfields Avenue, Hockley                                     | MAP G | 119 |
| CFS025 | Land south of Montefiore Avenue, Rayleigh                                     | MAP B | 125 |

| CFS072 | Land south of Cagefield Road and east of Stambridge Road, Great Stambridge | MAP U | 360 |
|--------|----------------------------------------------------------------------------|-------|-----|
| CFS073 | Land north of Cagefield Road and east of Stambridge Road, Great Stambridge | MAP U | 365 |
| CFS074 | Land south of Mount Bovers Lane, Hockley                                   | MAP I | 370 |
| CFS075 | Land at Canewdon Hall Farm, Canewdon                                       | MAP T | 375 |
| CFS076 | Land to the north of Sutton Road, Rochford                                 | MAP N | 380 |
| CFS077 | Land to the north of Great Wheatley Road, Rayleigh                         | MAP D | 385 |
| CFS078 | Land west of Cherry Orchard Way and south of Cherry Orchard Lane, Rochford | MAP J | 390 |
| CFS079 | Land west of Cherry Orchard Way and east of Cherry Orchard Lane, Rochford  | MAP J | 395 |
| CFS080 | Land east of Cherry Orchard Way, Rochford                                  | MAP J | 400 |
| CFS081 | Land at Stroud Green, north of Hall Road, Rochford                         | MAP J | 405 |

| CFS082 | Land between Ironwell Lane and Hall Road, Hawkwell                 | MAP J | 410 |
|--------|--------------------------------------------------------------------|-------|-----|
| CFS083 | Land south of Hall Road and west of Ark Lane, Rochford             | MAP J | 415 |
| CFS084 | Land south of Hall Road, Rochford                                  | MAP J | 420 |
| CFS085 | Land west and north of Rochford Hall, Hall Road, Rochford          | MAP L | 425 |
| CFS086 | Land between Rivendell and Brookside, Napier Road, Rayleigh        | MAP F | 430 |
| CFS087 | Land between Western Road and Weir Farm Road, Rayleigh             | MAP D | 435 |
| CFS088 | Land between The Brambles and Bo Via, Clements Hall Lane, Hawkwell | MAP I | 440 |
| CFS089 | Land adjacent to Dunsmure, The Drive, Rayleigh                     | MAP E | 445 |
| CFS090 | Land South of Paglesham Road, Paglesham East End                   | MAP V | 450 |
| CFS092 | Moat Farm, Chelmsford Road, Rawreth                                | MAP B | 455 |
| CFS093 | Greenacres and adjacent land, Victor Gardens, Hawkwell             | MAP I | 460 |
| CFS094 | Land west of Ash Green, Canewdon                                   | MAP T | 465 |