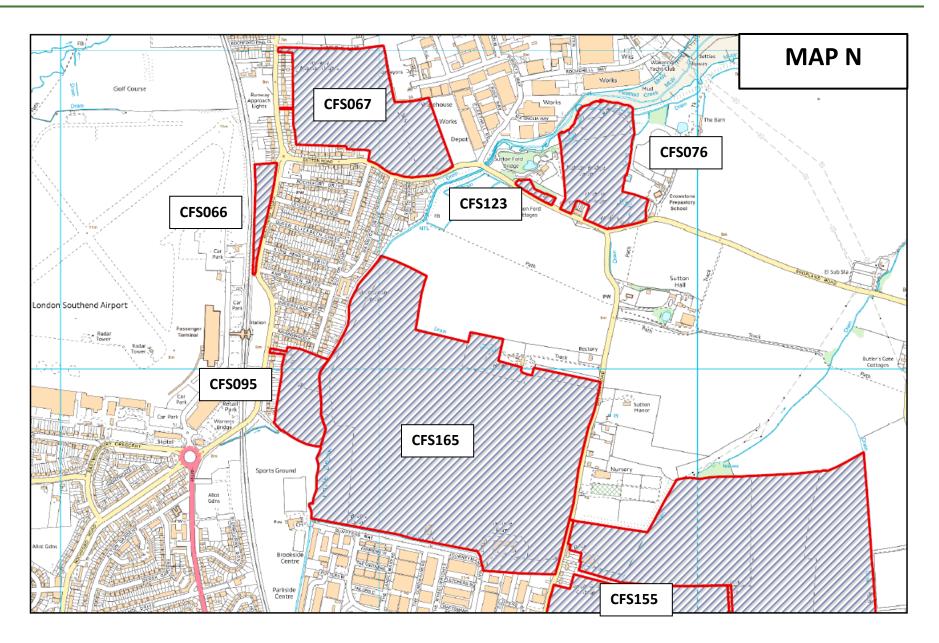

| CFS061 | Land between Lambourne Hall Road and Gardiners Lane,<br>Canewdon      | MAP T | 305 |
|--------|-----------------------------------------------------------------------|-------|-----|
| CFS062 | Land north of Lambourne Hall Road, Canewdon                           | MAP T | 310 |
| CFS063 | Land south of Watts Lane, Rochford                                    | MAP M | 315 |
| CFS064 | Land north and east of Folly Chase, Hockley                           | MAP G | 320 |
| CFS065 | Land east of Shoebury Road and South of New Road, Great Wakering      | MAP P | 325 |
| CFS066 | Circus Field, Land west of Southend Road, Rochford                    | MAP N | 330 |
| CFS067 | Three Ashes, land to the south of Tinkers Lane, Rochford              | MAP N | 335 |
| CFS068 | Land at Lower Wyburns farm, to the south of Daws Heath Road, Rayleigh | MAP E | 340 |
| CFS069 | Land at Lower Wyburns farm, to the north of Daws Heath Road, Rayleigh | MAP E | 345 |
| CFS070 | Land south of Conway Avenue and west of Shoebury Road, Great Wakering | MAP P | 350 |
| CFS071 | Land north of Barling Road, Barling                                   | MAP O | 355 |

| CFS095          | Peggle Meadow, Southend Road, Rochford                                                 | MAP N | 470 |
|-----------------|----------------------------------------------------------------------------------------|-------|-----|
| CFS096          | 43-45 South Street, Rochford                                                           | MAP M | 475 |
| CFS097          | Tithe Park, Poynters Lane, Great Wakering                                              | MAP Q | 480 |
| CFS098          | Land north of Napier Road, Rayleigh                                                    | MAP F | 485 |
| CFS099          | Land to the west of Hullbridge                                                         | MAP A | 490 |
| CFS100          | Land at Nevendon Salvage and adjacent land to the east, Lower Road, Hullbridge, Essex  | MAP A | 495 |
| CFS101          | Brandy Hole Yacht Club, Kingsman Farm Road, Pooles Lane,<br>Hullbridge                 | MAP A | 500 |
| CFS102          | Land to the north of Eastwood Road, east of The Drive, south of Warwick Road, Rayleigh | MAP E | 505 |
| CFS103          | Rosedene, Barrow Hall Road, Barling                                                    | MAP O | 510 |
| CFS104/BF<br>R3 | Stambridge Mills, Mill Lane, Stambridge                                                | MAP L | 515 |
| CFS105          | Land north of Hambro Hill, Rayleigh                                                    | MAP F | 520 |
| CFS106          | Land between Couplings and Nebkitt, Wellington Avenue,<br>Hullbridge                   | MAP A | 525 |

| CFS144 | Land adjacent to Chichester Hall, London Road Hall, London Road | MAP B | 715 |
|--------|-----------------------------------------------------------------|-------|-----|
| CFS145 | Land adjacent to Chichester Hall, London Road, Rawreth          | MAP B | 720 |
| CFS146 | Land at Rawreth Hall Farm, Rawreth Lane, Rawreth                | MAP B | 725 |
| CFS147 | Land north of London Road, Rayleigh                             | MAP B | 730 |
| CFS148 | Land north of Rawreth Lane, Rawreth                             | MAP B | 735 |
| CFS149 | Lane Field and Hullbridge Hill, Watery Lane, Hullbridge         | MAP A | 740 |
| CFS150 | Land on the north side of Victor Gardens, Hockley               | MAP I | 745 |
| CFS151 | Long Lane, Hullbridge                                           | MAP A | 750 |
| CFS152 | Cherry Hill Farm, Chelmsford Road, Rawreth                      | MAP B | 755 |
| CFS153 | Land west of Common Road, Great Wakering                        | MAP P | 761 |
| CFS154 | The Dell, Madrid Avenue, Rayleigh, SS6 9RJ                      | MAP B | 766 |
| CFS155 | Land at Fossetts Farm, Rochford                                 | MAP N | 771 |

| CFS156 | Lime Court and Poplar Court, Greensward Lane, Hockley, Essex, SS5 5HB & SS5 5JB            | MAP G | 776 |
|--------|--------------------------------------------------------------------------------------------|-------|-----|
| CFS157 | Sangster Court, Church Road, Rayleigh, Essex, SS6 8PZ                                      | MAP C | 781 |
| CFS158 | St Luke's Place, Daly's Road, Rochford, Essex, SS4 1RA                                     | MAP L | 786 |
| CFS159 | 563A Ashingdon Road and land adjacent to corner of the Chase                               | MAP H | 791 |
| CFS161 | 57 High Road, Hockley, Essex, SS5 4SZ                                                      | MAP F | 801 |
| CFS162 | Land to the rear of 158 Rawreth Lane and west of Parkhurst Drive, Rayleigh, Essex, SS6 9RN | MAP B | 806 |
| CFS163 | Land at Lubards Lodge Farm, Hullbridge Road, Rayleigh, SS6 9QG                             | MAP B | 811 |
| CFS164 | Land at Lubards Lodge Farm, Hullbridge Road, Rayleigh, SS6 9QG                             | MAP B | 816 |
| CFS165 | Land east and west of Sutton Road, Rochford                                                | MAP N | 821 |
| CFS166 | Paglesham Church End                                                                       | MAP V | 826 |