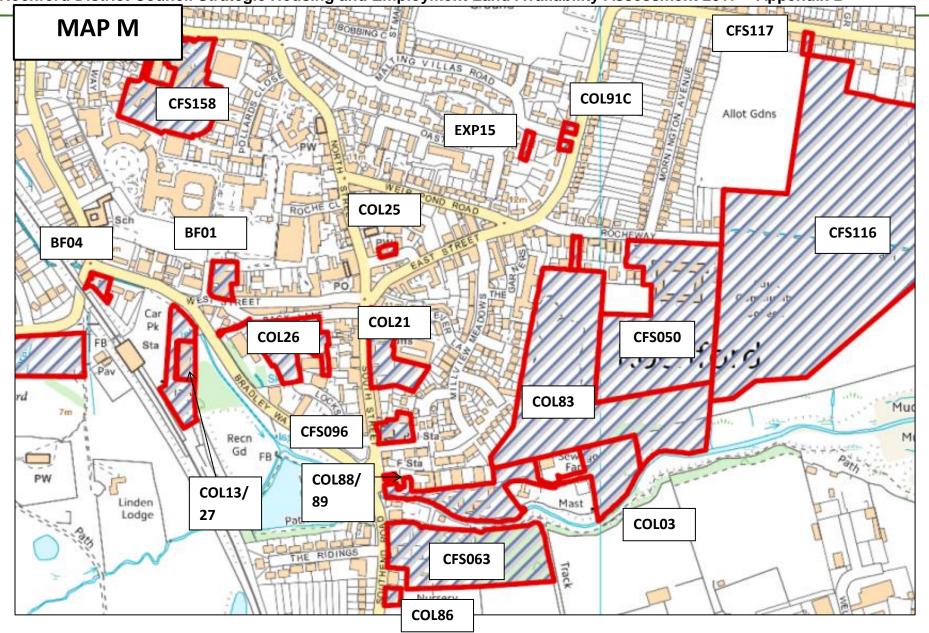

| CFS050 | Former Castle Point and Rochford Adult Community College, Rocheway, Rochford     | MAP M | 249 |
|--------|----------------------------------------------------------------------------------|-------|-----|
| CFS051 | Plots 74 to 79 Fambridge Road, Ashingdon                                         | МАР Н | 254 |
| CFS052 | Land north of Merrifields and south of Scaldhurst Farm, Lark Hill Road, Canewdon | MAP S | 259 |
| CFS053 | Land south of 38 and 39 Wellington Road, Rayleigh                                | MAP F | 264 |
| CFS054 | Land rear of 17 and 19 South View Close, Rayleigh                                | MAP E | 269 |
| CFS055 | Fairlawns Farm, Arterial Road, Rayleigh                                          | MAP D | 274 |
| CFS056 | Stewards Yard, Wakering Road, Great Wakering                                     | MAP Q | 279 |
| CFS057 | Land east of Star Lane and north of Poynters Lane, Great Wakering                | MAP Q | 284 |
| CFS058 | Land south of Anchor Lane, Canewdon                                              | MAP T | 290 |
| CFS059 | Land at Sandhill Road, Eastwood                                                  | MAP K | 295 |
| CFS060 | Land west of Little Wakering Road, Little Wakering                               | MAP P | 300 |

| CFS095          | Peggle Meadow, Southend Road, Rochford                                                 | MAP N | 470 |
|-----------------|----------------------------------------------------------------------------------------|-------|-----|
| CFS096          | 43-45 South Street, Rochford                                                           | MAP M | 475 |
| CFS097          | Tithe Park, Poynters Lane, Great Wakering                                              | MAP Q | 480 |
| CFS098          | Land north of Napier Road, Rayleigh                                                    | MAP F | 485 |
| CFS099          | Land to the west of Hullbridge                                                         | MAP A | 490 |
| CFS100          | Land at Nevendon Salvage and adjacent land to the east, Lower Road, Hullbridge, Essex  | MAP A | 495 |
| CFS101          | Brandy Hole Yacht Club, Kingsman Farm Road, Pooles Lane,<br>Hullbridge                 | MAP A | 500 |
| CFS102          | Land to the north of Eastwood Road, east of The Drive, south of Warwick Road, Rayleigh | MAP E | 505 |
| CFS103          | Rosedene, Barrow Hall Road, Barling                                                    | MAP O | 510 |
| CFS104/BF<br>R3 | Stambridge Mills, Mill Lane, Stambridge                                                | MAP L | 515 |
| CFS105          | Land north of Hambro Hill, Rayleigh                                                    | MAP F | 520 |
| CFS106          | Land between Couplings and Nebkitt, Wellington Avenue,<br>Hullbridge                   | MAP A | 525 |

| CFS168 | Rayleigh (Carpenter's) Golf Range, Chelmsford Road, Rawreth, Essex, SS11 8TZ | MAP B | 831 |
|--------|------------------------------------------------------------------------------|-------|-----|
| CFS169 | Meadowlands, Victor Gardens, Hockley, SS5 4DY                                | MAP I | 836 |
| CFS170 | Land North of Rawreth Lane, Rawreth                                          | MAP B | 841 |
| CFS171 | Land to the North of Rawreth Lane, Rawreth                                   | MAP B | 846 |
| COL03  | Rochford District Council Depot, South Street, Rochford                      | MAP M | 941 |
| COL13  | The Freight House, Bradley Way, Rochford                                     | MAP M | 946 |
| COL21  | Council Offices, South Street, Rochford                                      | MAP M | 951 |
| COL22  | Public Car Park, Southend Road, Hockley                                      | MAP G | 956 |
| COL25  | Public Car Park, Old Ship Lane, Rochford                                     | MAP M | 961 |
| COL26  | Back Lane Car Park, Rochford                                                 | MAP M | 966 |
| COL27  | Freight House Car Park, Rochford                                             | MAP M | 971 |
| COL28  | Public Car Park, Websters Way, Rayleigh                                      | MAP C | 976 |
| COL29  | Public Car Park, The Market, Hockley Road, Rayleigh                          | MAP C | 981 |