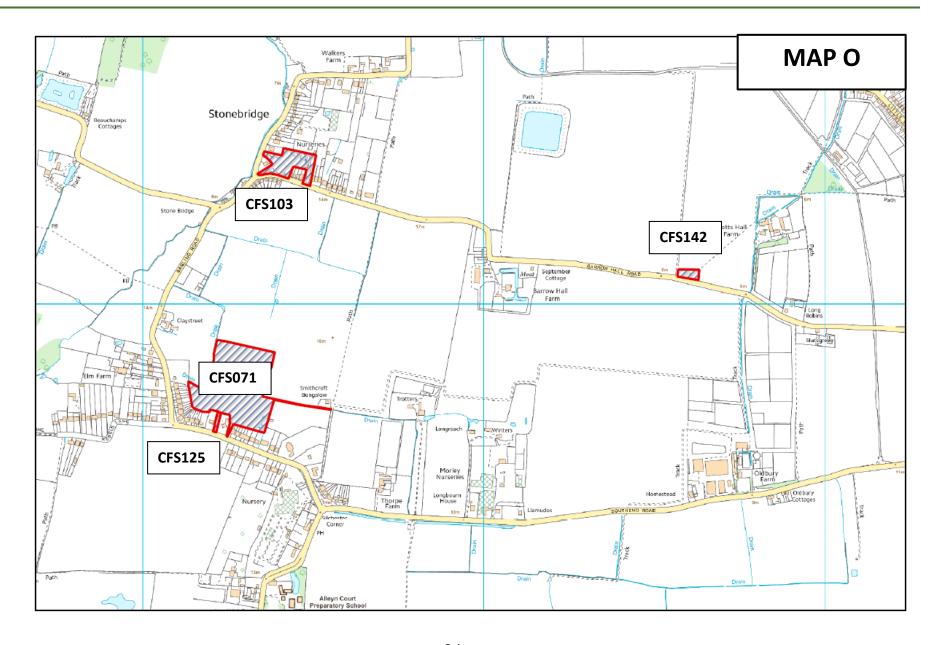

| CFS095          | Peggle Meadow, Southend Road, Rochford                                                 | MAP N | 470 |
|-----------------|----------------------------------------------------------------------------------------|-------|-----|
| CFS096          | 43-45 South Street, Rochford                                                           | MAP M | 475 |
| CFS097          | Tithe Park, Poynters Lane, Great Wakering                                              | MAP Q | 480 |
| CFS098          | Land north of Napier Road, Rayleigh                                                    | MAP F | 485 |
| CFS099          | Land to the west of Hullbridge                                                         | MAP A | 490 |
| CFS100          | Land at Nevendon Salvage and adjacent land to the east, Lower Road, Hullbridge, Essex  | MAP A | 495 |
| CFS101          | Brandy Hole Yacht Club, Kingsman Farm Road, Pooles Lane,<br>Hullbridge                 | MAP A | 500 |
| CFS102          | Land to the north of Eastwood Road, east of The Drive, south of Warwick Road, Rayleigh | MAP E | 505 |
| CFS103          | Rosedene, Barrow Hall Road, Barling                                                    | MAP O | 510 |
| CFS104/BF<br>R3 | Stambridge Mills, Mill Lane, Stambridge                                                | MAP L | 515 |
| CFS105          | Land north of Hambro Hill, Rayleigh                                                    | MAP F | 520 |
| CFS106          | Land between Couplings and Nebkitt, Wellington Avenue,<br>Hullbridge                   | MAP A | 525 |

|        |                                                                          | 1.4455 | l=oo |
|--------|--------------------------------------------------------------------------|--------|------|
| CFS119 | Land south of King George's Field, Ashingdon                             | MAP R  | 590  |
| CFS120 | Land east of Kingsway and Cranleigh Gardens, Hullbridge                  | MAP A  | 595  |
| CFS121 | Land north of A127, Rayleigh                                             | MAP D  | 600  |
| CFS122 | Land north of Paglesham Road, west of Waterside Road, Paglesham East End | MAP V  | 605  |
| CFS123 | Land at 1 and 2 Sutton Ford Cottages, Sutton Road, Rochford              | MAP N  | 610  |
| CFS124 | Land east of Little Stambridge Hall Lane, Rochford                       | MAP L  | 615  |
| CFS125 | Land at 36 Barling Road, Barling                                         | MAP O  | 620  |
| CFS126 | Land north of Brays Lane, Ashingdon                                      | MAP R  | 625  |
| CFS127 | Eastwood Nurseries, off Bartletts, Rayleigh                              | MAP E  | 630  |
| CFS128 | Land adjacent to 205 Lower Road, Hullbridge                              | MAP A  | 635  |
| CFS129 | Boness, Canewdon View Road, Rochford                                     | MAP R  | 640  |
| CFS130 | Lavender Lodge, Canewdon View Road, Rochford                             | MAP R  | 645  |
| CFS131 | Beehive, Canewdon View Road, Rochford                                    | MAP R  | 650  |

| CFS132 | Ivanhoe Nursery, Ironwell Lane, Hawkwell                              | MAP I | 655 |
|--------|-----------------------------------------------------------------------|-------|-----|
| CFS133 | Land south of Ashingdon Road, Ashingdon Road, Ashingdon               | MAP H | 660 |
| CFS134 | Land between Eastwood Rise and Rayleigh Avenue, Eastwood              | MAP K | 665 |
| CFS135 | Land at Flemings Farm Road, Eastwood                                  | MAP K | 670 |
| CFS136 | The Dell, Madrid Avenue, Rayleigh                                     | MAP B | 675 |
| CFS137 | Land at Hambro Nurseries, Chelmsford Road, Rawreth                    | MAP B | 680 |
| CFS138 | Land to the south of Windmere Avenue, Hullbridge                      | MAP A | 685 |
| CFS139 | Land north of Hooley Drive, Rayeligh                                  | MAP B | 690 |
| CFS140 | Old Nursery, Ironwell Lane, Hawkwell                                  | MAP I | 695 |
| CFS141 | Stewards Elm Farm, Stewards Elm Farm Lane, Great Stambridge, Rochford | MAP U | 700 |
| CFS142 | Land at Barrow Hall Road, Little Wakering                             | MAP O | 705 |
| CFS143 | Aquascapes Swimming Pool Showroom, Offices and Yard and Workshop      | МАР В | 710 |