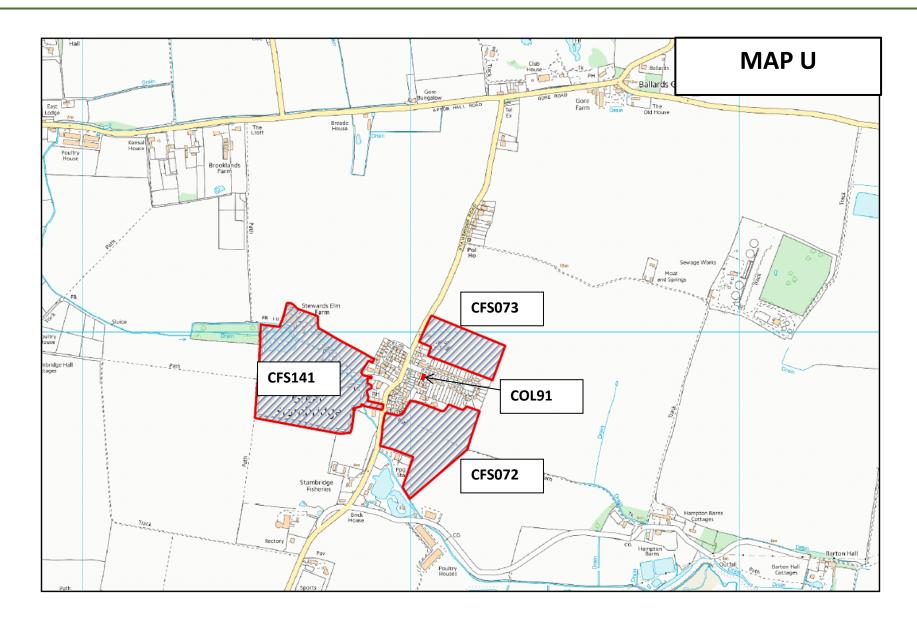

| CFS072 | Land south of Cagefield Road and east of Stambridge Road, Great Stambridge | MAP U | 360 |
|--------|----------------------------------------------------------------------------|-------|-----|
| CFS073 | Land north of Cagefield Road and east of Stambridge Road, Great Stambridge | MAP U | 365 |
| CFS074 | Land south of Mount Bovers Lane, Hockley                                   | MAP I | 370 |
| CFS075 | Land at Canewdon Hall Farm, Canewdon                                       | MAP T | 375 |
| CFS076 | Land to the north of Sutton Road, Rochford                                 | MAP N | 380 |
| CFS077 | Land to the north of Great Wheatley Road, Rayleigh                         | MAP D | 385 |
| CFS078 | Land west of Cherry Orchard Way and south of Cherry Orchard Lane, Rochford | MAP J | 390 |
| CFS079 | Land west of Cherry Orchard Way and east of Cherry Orchard Lane, Rochford  | MAP J | 395 |
| CFS080 | Land east of Cherry Orchard Way, Rochford                                  | MAP J | 400 |
| CFS081 | Land at Stroud Green, north of Hall Road, Rochford                         | MAP J | 405 |

| CFS132 | Ivanhoe Nursery, Ironwell Lane, Hawkwell                              | MAP I | 655 |
|--------|-----------------------------------------------------------------------|-------|-----|
| CFS133 | Land south of Ashingdon Road, Ashingdon Road, Ashingdon               | MAP H | 660 |
| CFS134 | Land between Eastwood Rise and Rayleigh Avenue, Eastwood              | MAP K | 665 |
| CFS135 | Land at Flemings Farm Road, Eastwood                                  | MAP K | 670 |
| CFS136 | The Dell, Madrid Avenue, Rayleigh                                     | MAP B | 675 |
| CFS137 | Land at Hambro Nurseries, Chelmsford Road, Rawreth                    | MAP B | 680 |
| CFS138 | Land to the south of Windmere Avenue, Hullbridge                      | MAP A | 685 |
| CFS139 | Land north of Hooley Drive, Rayeligh                                  | MAP B | 690 |
| CFS140 | Old Nursery, Ironwell Lane, Hawkwell                                  | MAP I | 695 |
| CFS141 | Stewards Elm Farm, Stewards Elm Farm Lane, Great Stambridge, Rochford | MAP U | 700 |
| CFS142 | Land at Barrow Hall Road, Little Wakering                             | MAP O | 705 |
| CFS143 | Aquascapes Swimming Pool Showroom, Offices and Yard and Workshop      | МАР В | 710 |

| COL30  | Public Car Park, Castle Road, Rayleigh                         | MAP C | 986  |
|--------|----------------------------------------------------------------|-------|------|
| COL38  | Former Play Space, Malvern Road, Ashingdon                     | MAP H | 991  |
| COL56  | Amenity Site E, Betts Farm Estate, Hockley                     | MAP G | 996  |
| COL65  | 21 London Hill, Rayleigh                                       | MAP C | 1001 |
| COL83  | Millview Meadows, Rochford                                     | MAP M | 1006 |
| COL86  | Public Garden, Southend Road, Rochford                         | MAP M | 1011 |
| COL88  | Land Adjoining 57 South Street, Rochford                       | MAP M | 1016 |
| COL89  | St Teresa's, 57 South Street, Rochford                         | MAP M | 1021 |
| COL91  | Vacant Land, Cagefield Road, Stambridge                        | MAP U | 1026 |
| COL91A | Land Adjacent 14 Hambro Close, Rayleigh, Essex                 | MAP F | 1031 |
| COL91B | Land in and around Hartford Close and Maine Crescent, Rayleigh | MAP B | 1036 |
| COL91C | Land adjacent Malting Villas and Stambridge Road, Rochford     | MAP M | 1041 |
| COL96  | Land at Appleyard Avenue Hockley                               | MAP G | 1046 |
| EXP03  | 18 Albert Road, Ashingdon                                      | MAP R | 1071 |