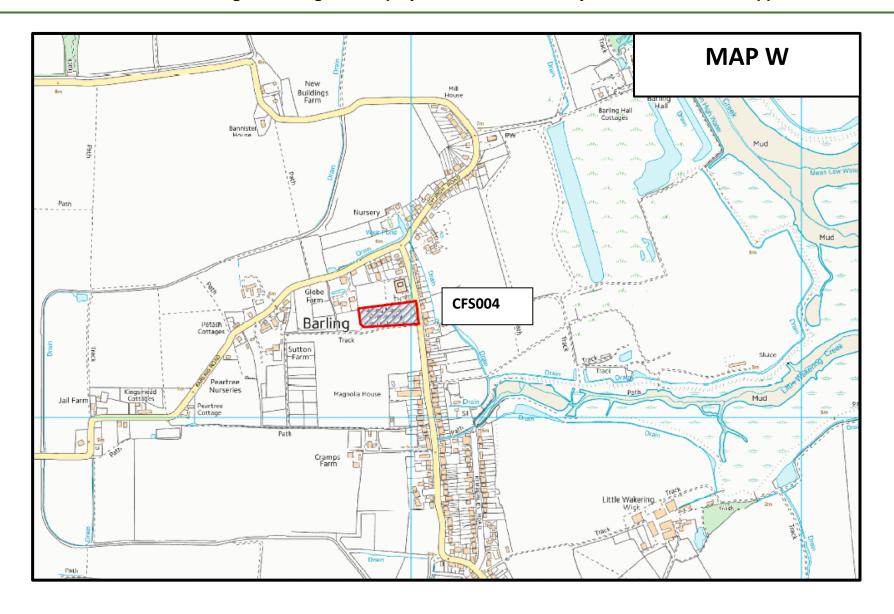

| CFS004 | Land in Little Wakering next to Barling Magna C.P. School                                           | MAP W | 16 |
|--------|-----------------------------------------------------------------------------------------------------|-------|----|
| CFS005 | Plot 13, South-West side of London Road, Rayleigh                                                   | MAP B | 21 |
| CFS006 | Lane Field, Watery Lane, Hullbridge                                                                 | MAP A | 26 |
| CFS007 | Land to the rear of Golden Cross Road, Nelsons Road and Brays Lane, Ashingdon                       | MAP R | 31 |
| CFS008 | Land at The Chase, Ashingdon, Rochford, Essex                                                       | МАР Н | 36 |
| CFS009 | 340-370 Eastwood Road, Rayleigh, Essex                                                              | MAP E | 41 |
| CFS010 | Roverdene, Ellesmere Road, Ashingdon, Rochford, Essex                                               | MAP H | 47 |
| CFS011 | Land between Victoria Drive SS3 0AT, Seaview Drive SS3 0BE and Shoebury Road Great Wakering SS3 0BA | MAP Q | 52 |
| CFS012 | Land East of bend, Gardiners Lane, Canewdon, Rochford, Essex SS4 3PR                                | MAP T | 57 |
| CFS013 | Land at rear of Newton Hall Gardens, Ashingdon                                                      | MAP R | 62 |