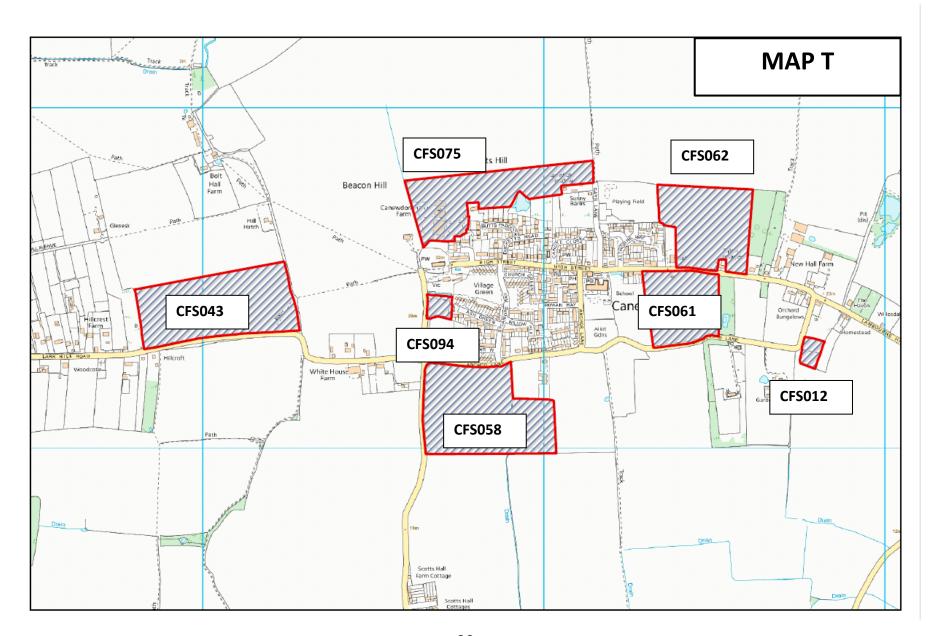

| CFS004 | Land in Little Wakering next to Barling Magna C.P. School                                           | MAP W | 16 |
|--------|-----------------------------------------------------------------------------------------------------|-------|----|
| CFS005 | Plot 13, South-West side of London Road, Rayleigh                                                   | MAP B | 21 |
| CFS006 | Lane Field, Watery Lane, Hullbridge                                                                 | MAP A | 26 |
| CFS007 | Land to the rear of Golden Cross Road, Nelsons Road and Brays Lane, Ashingdon                       | MAP R | 31 |
| CFS008 | Land at The Chase, Ashingdon, Rochford, Essex                                                       | МАР Н | 36 |
| CFS009 | 340-370 Eastwood Road, Rayleigh, Essex                                                              | MAP E | 41 |
| CFS010 | Roverdene, Ellesmere Road, Ashingdon, Rochford, Essex                                               | MAP H | 47 |
| CFS011 | Land between Victoria Drive SS3 0AT, Seaview Drive SS3 0BE and Shoebury Road Great Wakering SS3 0BA | MAP Q | 52 |
| CFS012 | Land East of bend, Gardiners Lane, Canewdon, Rochford, Essex SS4 3PR                                | MAP T | 57 |
| CFS013 | Land at rear of Newton Hall Gardens, Ashingdon                                                      | MAP R | 62 |

| CFS061 | Land between Lambourne Hall Road and Gardiners Lane,<br>Canewdon      | MAP T | 305 |
|--------|-----------------------------------------------------------------------|-------|-----|
| CFS062 | Land north of Lambourne Hall Road, Canewdon                           | MAP T | 310 |
| CFS063 | Land south of Watts Lane, Rochford                                    | MAP M | 315 |
| CFS064 | Land north and east of Folly Chase, Hockley                           | MAP G | 320 |
| CFS065 | Land east of Shoebury Road and South of New Road, Great Wakering      | MAP P | 325 |
| CFS066 | Circus Field, Land west of Southend Road, Rochford                    | MAP N | 330 |
| CFS067 | Three Ashes, land to the south of Tinkers Lane, Rochford              | MAP N | 335 |
| CFS068 | Land at Lower Wyburns farm, to the south of Daws Heath Road, Rayleigh | MAP E | 340 |
| CFS069 | Land at Lower Wyburns farm, to the north of Daws Heath Road, Rayleigh | MAP E | 345 |
| CFS070 | Land south of Conway Avenue and west of Shoebury Road, Great Wakering | MAP P | 350 |
| CFS071 | Land north of Barling Road, Barling                                   | MAP O | 355 |

| CFS082 | Land between Ironwell Lane and Hall Road, Hawkwell                 | MAP J | 410 |
|--------|--------------------------------------------------------------------|-------|-----|
| CFS083 | Land south of Hall Road and west of Ark Lane, Rochford             | MAP J | 415 |
| CFS084 | Land south of Hall Road, Rochford                                  | MAP J | 420 |
| CFS085 | Land west and north of Rochford Hall, Hall Road, Rochford          | MAP L | 425 |
| CFS086 | Land between Rivendell and Brookside, Napier Road, Rayleigh        | MAP F | 430 |
| CFS087 | Land between Western Road and Weir Farm Road, Rayleigh             | MAP D | 435 |
| CFS088 | Land between The Brambles and Bo Via, Clements Hall Lane, Hawkwell | MAP I | 440 |
| CFS089 | Land adjacent to Dunsmure, The Drive, Rayleigh                     | MAP E | 445 |
| CFS090 | Land South of Paglesham Road, Paglesham East End                   | MAP V | 450 |
| CFS092 | Moat Farm, Chelmsford Road, Rawreth                                | MAP B | 455 |
| CFS093 | Greenacres and adjacent land, Victor Gardens, Hawkwell             | MAP I | 460 |
| CFS094 | Land west of Ash Green, Canewdon                                   | MAP T | 465 |