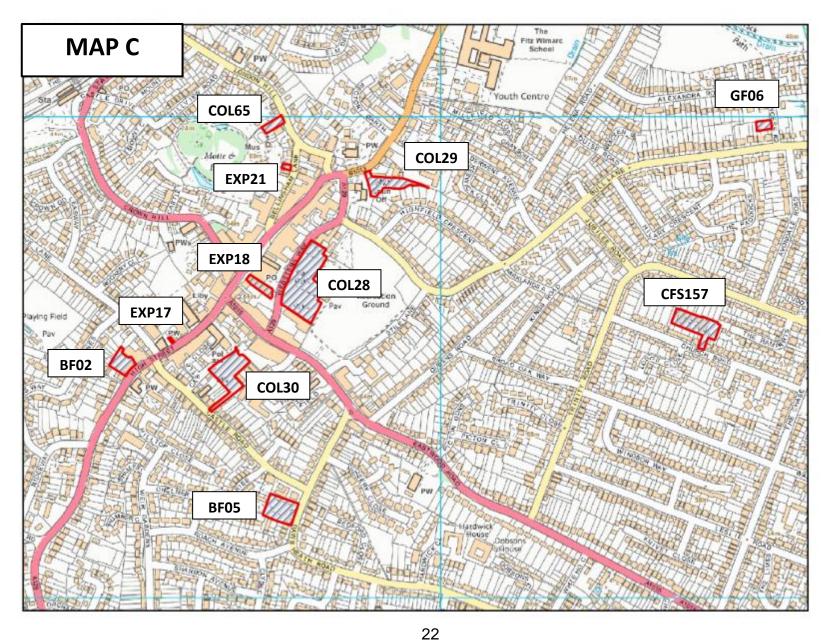

| CFS156 | Lime Court and Poplar Court, Greensward Lane, Hockley, Essex, SS5 5HB & SS5 5JB            | MAP G | 776 |
|--------|--------------------------------------------------------------------------------------------|-------|-----|
| CFS157 | Sangster Court, Church Road, Rayleigh, Essex, SS6 8PZ                                      | MAP C | 781 |
| CFS158 | St Luke's Place, Daly's Road, Rochford, Essex, SS4 1RA                                     | MAP L | 786 |
| CFS159 | 563A Ashingdon Road and land adjacent to corner of the Chase                               | MAP H | 791 |
| CFS161 | 57 High Road, Hockley, Essex, SS5 4SZ                                                      | MAP F | 801 |
| CFS162 | Land to the rear of 158 Rawreth Lane and west of Parkhurst Drive, Rayleigh, Essex, SS6 9RN | MAP B | 806 |
| CFS163 | Land at Lubards Lodge Farm, Hullbridge Road, Rayleigh, SS6 9QG                             | MAP B | 811 |
| CFS164 | Land at Lubards Lodge Farm, Hullbridge Road, Rayleigh, SS6 9QG                             | MAP B | 816 |
| CFS165 | Land east and west of Sutton Road, Rochford                                                | MAP N | 821 |
| CFS166 | Paglesham Church End                                                                       | MAP V | 826 |

| CFS168 | Rayleigh (Carpenter's) Golf Range, Chelmsford Road, Rawreth, Essex, SS11 8TZ | MAP B | 831 |
|--------|------------------------------------------------------------------------------|-------|-----|
| CFS169 | Meadowlands, Victor Gardens, Hockley, SS5 4DY                                | MAP I | 836 |
| CFS170 | Land North of Rawreth Lane, Rawreth                                          | MAP B | 841 |
| CFS171 | Land to the North of Rawreth Lane, Rawreth                                   | MAP B | 846 |
| COL03  | Rochford District Council Depot, South Street, Rochford                      | MAP M | 941 |
| COL13  | The Freight House, Bradley Way, Rochford                                     | MAP M | 946 |
| COL21  | Council Offices, South Street, Rochford                                      | MAP M | 951 |
| COL22  | Public Car Park, Southend Road, Hockley                                      | MAP G | 956 |
| COL25  | Public Car Park, Old Ship Lane, Rochford                                     | MAP M | 961 |
| COL26  | Back Lane Car Park, Rochford                                                 | MAP M | 966 |
| COL27  | Freight House Car Park, Rochford                                             | MAP M | 971 |
| COL28  | Public Car Park, Websters Way, Rayleigh                                      | MAP C | 976 |
| COL29  | Public Car Park, The Market, Hockley Road, Rayleigh                          | MAP C | 981 |

| COL30  | Public Car Park, Castle Road, Rayleigh                         | MAP C | 986  |
|--------|----------------------------------------------------------------|-------|------|
| COL38  | Former Play Space, Malvern Road, Ashingdon                     | MAP H | 991  |
| COL56  | Amenity Site E, Betts Farm Estate, Hockley                     | MAP G | 996  |
| COL65  | 21 London Hill, Rayleigh                                       | MAP C | 1001 |
| COL83  | Millview Meadows, Rochford                                     | MAP M | 1006 |
| COL86  | Public Garden, Southend Road, Rochford                         | MAP M | 1011 |
| COL88  | Land Adjoining 57 South Street, Rochford                       | MAP M | 1016 |
| COL89  | St Teresa's, 57 South Street, Rochford                         | MAP M | 1021 |
| COL91  | Vacant Land, Cagefield Road, Stambridge                        | MAP U | 1026 |
| COL91A | Land Adjacent 14 Hambro Close, Rayleigh, Essex                 | MAP F | 1031 |
| COL91B | Land in and around Hartford Close and Maine Crescent, Rayleigh | MAP B | 1036 |
| COL91C | Land adjacent Malting Villas and Stambridge Road, Rochford     | MAP M | 1041 |
| COL96  | Land at Appleyard Avenue Hockley                               | MAP G | 1046 |
| EXP03  | 18 Albert Road, Ashingdon                                      | MAP R | 1071 |

| EXP04 | Adjacent 200 Ashingdon Road                                        | MAP R | 1076 |
|-------|--------------------------------------------------------------------|-------|------|
| EXP08 | 289 Ferry Road, Hullbridge                                         | MAP A | 1081 |
| EXP09 | Land Opposite Maryon House, Bullwood Hall Lane, Hockley            | MAP F | 1086 |
| EXP11 | Great Wakering United Reformed Church, Chapel Lane, Great Wakering | MAP P | 1091 |
| EXP12 | Land adjacent 44 Great Wheatley Road, Rayleigh                     | MAP D | 1096 |
| EXP14 | Warren House 10-20 Main Road, Hockley                              | MAP G | 1101 |
| EXP15 | 7 Malting Villas Road, Rochford                                    | MAP M | 1106 |
| EXP17 | Resource House, 144A High Street, Rayleigh                         | MAP C | 1111 |
| EXP18 | 89 High Street, Rayleigh                                           | MAP C | 1116 |
| EXP20 | Land rear of 1-3 Read Close, Hawkwell                              | MAP I | 1121 |
| EXP21 | 23 Bellingham Lane, Rayleigh                                       | MAP C | 1126 |
| EXP22 | 30 Woodlands Road, Hockley                                         | MAP G | 1131 |
| GF01  | Land north west of Hockley Station                                 | MAP G | 906  |
| GF02  | Land adjacent 213 High Street, Great Wakering                      | MAP P | 911  |
| GF03  | Land Between 35-43 Victoria Drive, Great Wakering                  | MAP Q | 916  |