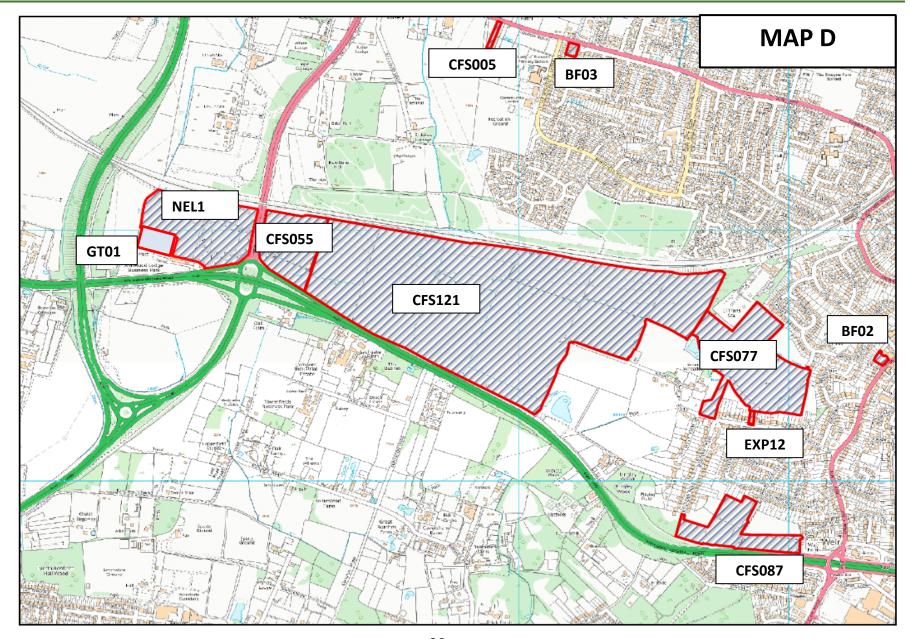

| CFS050 | Former Castle Point and Rochford Adult Community College, Rocheway, Rochford     | MAP M | 249 |
|--------|----------------------------------------------------------------------------------|-------|-----|
| CFS051 | Plots 74 to 79 Fambridge Road, Ashingdon                                         | МАР Н | 254 |
| CFS052 | Land north of Merrifields and south of Scaldhurst Farm, Lark Hill Road, Canewdon | MAP S | 259 |
| CFS053 | Land south of 38 and 39 Wellington Road, Rayleigh                                | MAP F | 264 |
| CFS054 | Land rear of 17 and 19 South View Close, Rayleigh                                | MAP E | 269 |
| CFS055 | Fairlawns Farm, Arterial Road, Rayleigh                                          | MAP D | 274 |
| CFS056 | Stewards Yard, Wakering Road, Great Wakering                                     | MAP Q | 279 |
| CFS057 | Land east of Star Lane and north of Poynters Lane, Great Wakering                | MAP Q | 284 |
| CFS058 | Land south of Anchor Lane, Canewdon                                              | MAP T | 290 |
| CFS059 | Land at Sandhill Road, Eastwood                                                  | MAP K | 295 |
| CFS060 | Land west of Little Wakering Road, Little Wakering                               | MAP P | 300 |

| CFS072 | Land south of Cagefield Road and east of Stambridge Road, Great Stambridge | MAP U | 360 |
|--------|----------------------------------------------------------------------------|-------|-----|
| CFS073 | Land north of Cagefield Road and east of Stambridge Road, Great Stambridge | MAP U | 365 |
| CFS074 | Land south of Mount Bovers Lane, Hockley                                   | MAP I | 370 |
| CFS075 | Land at Canewdon Hall Farm, Canewdon                                       | MAP T | 375 |
| CFS076 | Land to the north of Sutton Road, Rochford                                 | MAP N | 380 |
| CFS077 | Land to the north of Great Wheatley Road, Rayleigh                         | MAP D | 385 |
| CFS078 | Land west of Cherry Orchard Way and south of Cherry Orchard Lane, Rochford | MAP J | 390 |
| CFS079 | Land west of Cherry Orchard Way and east of Cherry Orchard Lane, Rochford  | MAP J | 395 |
| CFS080 | Land east of Cherry Orchard Way, Rochford                                  | MAP J | 400 |
| CFS081 | Land at Stroud Green, north of Hall Road, Rochford                         | MAP J | 405 |

|        |                                                                          | 1.4455 | l=oo |
|--------|--------------------------------------------------------------------------|--------|------|
| CFS119 | Land south of King George's Field, Ashingdon                             | MAP R  | 590  |
| CFS120 | Land east of Kingsway and Cranleigh Gardens, Hullbridge                  | MAP A  | 595  |
| CFS121 | Land north of A127, Rayleigh                                             | MAP D  | 600  |
| CFS122 | Land north of Paglesham Road, west of Waterside Road, Paglesham East End | MAP V  | 605  |
| CFS123 | Land at 1 and 2 Sutton Ford Cottages, Sutton Road, Rochford              | MAP N  | 610  |
| CFS124 | Land east of Little Stambridge Hall Lane, Rochford                       | MAP L  | 615  |
| CFS125 | Land at 36 Barling Road, Barling                                         | MAP O  | 620  |
| CFS126 | Land north of Brays Lane, Ashingdon                                      | MAP R  | 625  |
| CFS127 | Eastwood Nurseries, off Bartletts, Rayleigh                              | MAP E  | 630  |
| CFS128 | Land adjacent to 205 Lower Road, Hullbridge                              | MAP A  | 635  |
| CFS129 | Boness, Canewdon View Road, Rochford                                     | MAP R  | 640  |
| CFS130 | Lavender Lodge, Canewdon View Road, Rochford                             | MAP R  | 645  |
| CFS131 | Beehive, Canewdon View Road, Rochford                                    | MAP R  | 650  |

| EXP04 | Adjacent 200 Ashingdon Road                                        | MAP R | 1076 |
|-------|--------------------------------------------------------------------|-------|------|
| EXP08 | 289 Ferry Road, Hullbridge                                         | MAP A | 1081 |
| EXP09 | Land Opposite Maryon House, Bullwood Hall Lane, Hockley            | MAP F | 1086 |
| EXP11 | Great Wakering United Reformed Church, Chapel Lane, Great Wakering | MAP P | 1091 |
| EXP12 | Land adjacent 44 Great Wheatley Road, Rayleigh                     | MAP D | 1096 |
| EXP14 | Warren House 10-20 Main Road, Hockley                              | MAP G | 1101 |
| EXP15 | 7 Malting Villas Road, Rochford                                    | MAP M | 1106 |
| EXP17 | Resource House, 144A High Street, Rayleigh                         | MAP C | 1111 |
| EXP18 | 89 High Street, Rayleigh                                           | MAP C | 1116 |
| EXP20 | Land rear of 1-3 Read Close, Hawkwell                              | MAP I | 1121 |
| EXP21 | 23 Bellingham Lane, Rayleigh                                       | MAP C | 1126 |
| EXP22 | 30 Woodlands Road, Hockley                                         | MAP G | 1131 |
| GF01  | Land north west of Hockley Station                                 | MAP G | 906  |
| GF02  | Land adjacent 213 High Street, Great Wakering                      | MAP P | 911  |
| GF03  | Land Between 35-43 Victoria Drive, Great Wakering                  | MAP Q | 916  |

| GF04 | Land between 77-83 Keswick Avenue, Hullbridge    | MAP A    | 921  |
|------|--------------------------------------------------|----------|------|
| GF05 | Land adjacent 97 Crouch Avenue, Hullbridge       | MAP A    | 926  |
| GF06 | Land rear of 175 Bull Lane, Rayleigh             | MAP C    | 931  |
| GF07 | Land to the rear of 30-34 Lower Road, Hullbridge | MAP A    | 936  |
| GT01 | Michelins Farm, Rawreth                          | MAP D    | 871  |
| GY01 | Pumping Station, Rawreth                         | MAP A    | 1051 |
| GY02 | Land west of Pumping Station, Rawreth            | MAP A    | 1056 |
| GY03 | Little Orchard, Vanderbilt Avenue, Rayleigh      | MAP B    | 1061 |
| GY04 | Meadow View, Rayleigh                            | MAP B    | 1066 |
| SER8 | South East Ashingdon                             | MAP R    | 851  |
| NEL1 | Michelins Farm, Rawreth                          | MAP D    | 871  |
| NEL2 | Land South of Great Wakering                     | MAP Q    | 876  |
|      |                                                  | <u>I</u> |      |