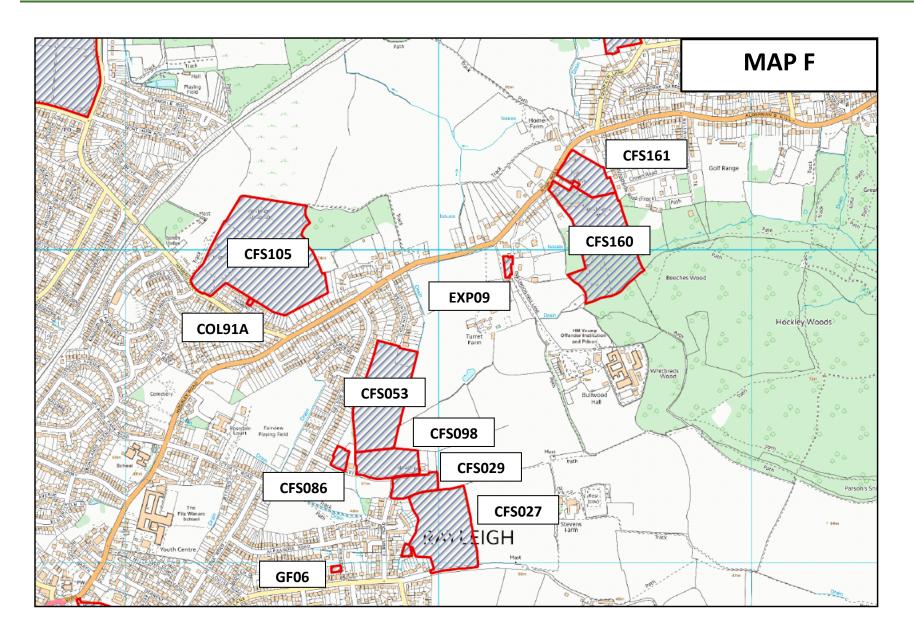

| Land east of Kingsway, Hullbridge                                | MAP A                                                                                                                                                                                                                                                                                                                                                                                                                                                                                                         | 129                                                                                                                                                                                                                                                                                                                                                                                                                                                                                                                                |
|------------------------------------------------------------------|---------------------------------------------------------------------------------------------------------------------------------------------------------------------------------------------------------------------------------------------------------------------------------------------------------------------------------------------------------------------------------------------------------------------------------------------------------------------------------------------------------------|------------------------------------------------------------------------------------------------------------------------------------------------------------------------------------------------------------------------------------------------------------------------------------------------------------------------------------------------------------------------------------------------------------------------------------------------------------------------------------------------------------------------------------|
| Land north of Bull Lane, Rayleigh                                | MAP F                                                                                                                                                                                                                                                                                                                                                                                                                                                                                                         | 134                                                                                                                                                                                                                                                                                                                                                                                                                                                                                                                                |
| Land adjacent to Brayside, Brays Lane, Rochford                  | MAP R                                                                                                                                                                                                                                                                                                                                                                                                                                                                                                         | 139                                                                                                                                                                                                                                                                                                                                                                                                                                                                                                                                |
| Land at Turrett Farm, Napier Road, Rayleigh                      | MAP F                                                                                                                                                                                                                                                                                                                                                                                                                                                                                                         | 144                                                                                                                                                                                                                                                                                                                                                                                                                                                                                                                                |
| Creek View, Beckney Avenue, Hockley                              | MAP H                                                                                                                                                                                                                                                                                                                                                                                                                                                                                                         | 149                                                                                                                                                                                                                                                                                                                                                                                                                                                                                                                                |
| Land north of Rawreth Lane and east of Parkhurst Drive, Rayleigh | MAP B                                                                                                                                                                                                                                                                                                                                                                                                                                                                                                         | 154                                                                                                                                                                                                                                                                                                                                                                                                                                                                                                                                |
| Land west of Pudsey Hall Lane, Canewdon                          | MAP S                                                                                                                                                                                                                                                                                                                                                                                                                                                                                                         | 159                                                                                                                                                                                                                                                                                                                                                                                                                                                                                                                                |
| Land south of Pooles Lane, Hullbridge                            | MAP A                                                                                                                                                                                                                                                                                                                                                                                                                                                                                                         | 164                                                                                                                                                                                                                                                                                                                                                                                                                                                                                                                                |
| Land adjacent to Newhouse Farm, Poynters Lane, Great Wakering    | MAP Q                                                                                                                                                                                                                                                                                                                                                                                                                                                                                                         | 169                                                                                                                                                                                                                                                                                                                                                                                                                                                                                                                                |
| Land west and north of Rochford Hall, Hall Road, Rochford        | MAP L                                                                                                                                                                                                                                                                                                                                                                                                                                                                                                         | 174                                                                                                                                                                                                                                                                                                                                                                                                                                                                                                                                |
| Land adjacent to Rectory Terrace off Rectory Road, Hawkwell      | MAP I                                                                                                                                                                                                                                                                                                                                                                                                                                                                                                         | 179                                                                                                                                                                                                                                                                                                                                                                                                                                                                                                                                |
| The Ramblers & Dahlia Lodge, Eastwood Rise, Leigh                | MAP K                                                                                                                                                                                                                                                                                                                                                                                                                                                                                                         | 184                                                                                                                                                                                                                                                                                                                                                                                                                                                                                                                                |
|                                                                  | Land north of Bull Lane, Rayleigh  Land adjacent to Brayside, Brays Lane, Rochford  Land at Turrett Farm, Napier Road, Rayleigh  Creek View, Beckney Avenue, Hockley  Land north of Rawreth Lane and east of Parkhurst Drive, Rayleigh  Land west of Pudsey Hall Lane, Canewdon  Land south of Pooles Lane, Hullbridge  Land adjacent to Newhouse Farm, Poynters Lane, Great Wakering  Land west and north of Rochford Hall, Hall Road, Rochford  Land adjacent to Rectory Terrace off Rectory Road, Hawkwell | Land north of Bull Lane, Rayleigh  Land adjacent to Brayside, Brays Lane, Rochford  Land at Turrett Farm, Napier Road, Rayleigh  Creek View, Beckney Avenue, Hockley  Land north of Rawreth Lane and east of Parkhurst Drive, Rayleigh  Land west of Pudsey Hall Lane, Canewdon  Land south of Pooles Lane, Hullbridge  MAP A  Land adjacent to Newhouse Farm, Poynters Lane, Great Wakering  Land west and north of Rochford Hall, Hall Road, Rochford  MAP I  Land adjacent to Rectory Terrace off Rectory Road, Hawkwell  MAP K |

| CFS050 | Former Castle Point and Rochford Adult Community College, Rocheway, Rochford     | MAP M | 249 |
|--------|----------------------------------------------------------------------------------|-------|-----|
| CFS051 | Plots 74 to 79 Fambridge Road, Ashingdon                                         | МАР Н | 254 |
| CFS052 | Land north of Merrifields and south of Scaldhurst Farm, Lark Hill Road, Canewdon | MAP S | 259 |
| CFS053 | Land south of 38 and 39 Wellington Road, Rayleigh                                | MAP F | 264 |
| CFS054 | Land rear of 17 and 19 South View Close, Rayleigh                                | MAP E | 269 |
| CFS055 | Fairlawns Farm, Arterial Road, Rayleigh                                          | MAP D | 274 |
| CFS056 | Stewards Yard, Wakering Road, Great Wakering                                     | MAP Q | 279 |
| CFS057 | Land east of Star Lane and north of Poynters Lane, Great Wakering                | MAP Q | 284 |
| CFS058 | Land south of Anchor Lane, Canewdon                                              | MAP T | 290 |
| CFS059 | Land at Sandhill Road, Eastwood                                                  | MAP K | 295 |
| CFS060 | Land west of Little Wakering Road, Little Wakering                               | MAP P | 300 |

| CFS082 | Land between Ironwell Lane and Hall Road, Hawkwell                 | MAP J | 410 |
|--------|--------------------------------------------------------------------|-------|-----|
| CFS083 | Land south of Hall Road and west of Ark Lane, Rochford             | MAP J | 415 |
| CFS084 | Land south of Hall Road, Rochford                                  | MAP J | 420 |
| CFS085 | Land west and north of Rochford Hall, Hall Road, Rochford          | MAP L | 425 |
| CFS086 | Land between Rivendell and Brookside, Napier Road, Rayleigh        | MAP F | 430 |
| CFS087 | Land between Western Road and Weir Farm Road, Rayleigh             | MAP D | 435 |
| CFS088 | Land between The Brambles and Bo Via, Clements Hall Lane, Hawkwell | MAP I | 440 |
| CFS089 | Land adjacent to Dunsmure, The Drive, Rayleigh                     | MAP E | 445 |
| CFS090 | Land South of Paglesham Road, Paglesham East End                   | MAP V | 450 |
| CFS092 | Moat Farm, Chelmsford Road, Rawreth                                | MAP B | 455 |
| CFS093 | Greenacres and adjacent land, Victor Gardens, Hawkwell             | MAP I | 460 |
| CFS094 | Land west of Ash Green, Canewdon                                   | MAP T | 465 |

| CFS095          | Peggle Meadow, Southend Road, Rochford                                                 | MAP N | 470 |
|-----------------|----------------------------------------------------------------------------------------|-------|-----|
| CFS096          | 43-45 South Street, Rochford                                                           | MAP M | 475 |
| CFS097          | Tithe Park, Poynters Lane, Great Wakering                                              | MAP Q | 480 |
| CFS098          | Land north of Napier Road, Rayleigh                                                    | MAP F | 485 |
| CFS099          | Land to the west of Hullbridge                                                         | MAP A | 490 |
| CFS100          | Land at Nevendon Salvage and adjacent land to the east, Lower Road, Hullbridge, Essex  | MAP A | 495 |
| CFS101          | Brandy Hole Yacht Club, Kingsman Farm Road, Pooles Lane,<br>Hullbridge                 | MAP A | 500 |
| CFS102          | Land to the north of Eastwood Road, east of The Drive, south of Warwick Road, Rayleigh | MAP E | 505 |
| CFS103          | Rosedene, Barrow Hall Road, Barling                                                    | MAP O | 510 |
| CFS104/BF<br>R3 | Stambridge Mills, Mill Lane, Stambridge                                                | MAP L | 515 |
| CFS105          | Land north of Hambro Hill, Rayleigh                                                    | MAP F | 520 |
| CFS106          | Land between Couplings and Nebkitt, Wellington Avenue,<br>Hullbridge                   | MAP A | 525 |

| CFS156 | Lime Court and Poplar Court, Greensward Lane, Hockley, Essex, SS5 5HB & SS5 5JB            | MAP G | 776 |
|--------|--------------------------------------------------------------------------------------------|-------|-----|
| CFS157 | Sangster Court, Church Road, Rayleigh, Essex, SS6 8PZ                                      | MAP C | 781 |
| CFS158 | St Luke's Place, Daly's Road, Rochford, Essex, SS4 1RA                                     | MAP L | 786 |
| CFS159 | 563A Ashingdon Road and land adjacent to corner of the Chase                               | MAP H | 791 |
| CFS161 | 57 High Road, Hockley, Essex, SS5 4SZ                                                      | MAP F | 801 |
| CFS162 | Land to the rear of 158 Rawreth Lane and west of Parkhurst Drive, Rayleigh, Essex, SS6 9RN | MAP B | 806 |
| CFS163 | Land at Lubards Lodge Farm, Hullbridge Road, Rayleigh, SS6 9QG                             | MAP B | 811 |
| CFS164 | Land at Lubards Lodge Farm, Hullbridge Road, Rayleigh, SS6 9QG                             | MAP B | 816 |
| CFS165 | Land east and west of Sutton Road, Rochford                                                | MAP N | 821 |
| CFS166 | Paglesham Church End                                                                       | MAP V | 826 |