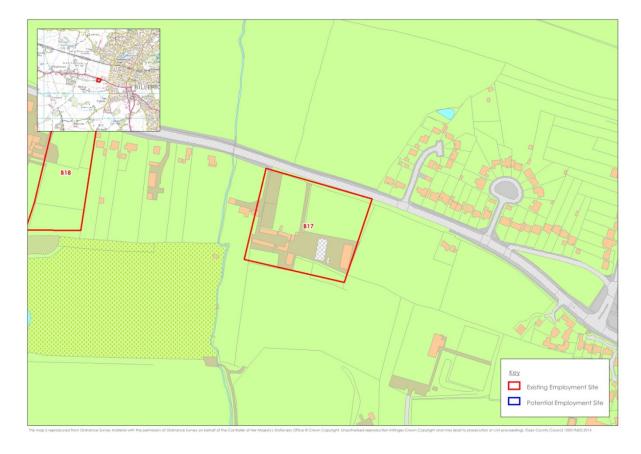

Appendix III
Existing and
Potential Site
Plans

# **Existing Sites**

## Basildon



Site B1 (site excluded from assessment)



Site B2 (site excluded from assessment)



November 2017 gva.co.uk

Site B3 (site excluded from assessment)



Site B4



November 2017 gva.co.uk 682

Site B5



Site B6



Site B7



Site B8



Site B9



Site B10



Site B11



Site B12



Site B13



Site B14



Site B15



Site 16



Site B17



Site B18 (site excluded from assessment)



## Sites B19 and B20 (site excluded from assessment)



Site B21



Site B22



Site B23



Site B24



Site B25



## Site B26 (site excluded from assessment)



Site B27



November 2017 gva.co.uk

#### Site B28



Site B29



Site B39



B49a



November 2017 gva.co.uk

#### Site B53b



#### **Castle Point**





Sites CP2 and CP3 (excluded from assessment)



Site CP4 (excluded from assessment)



Site CP5 (excluded from assessment)





Site CP7 (excluded from assessment)





Site CP9 (excluded from assessment)





Site CP11





## Rochford



Site R1



Sites R2 and R3



Site R4



Site R5



## Site R6



Site R7



#### Site R8



Site R9



708

November 2017 gva.co.uk

#### Site R10



#### Southend-on-Sea



Site S1



Site S2