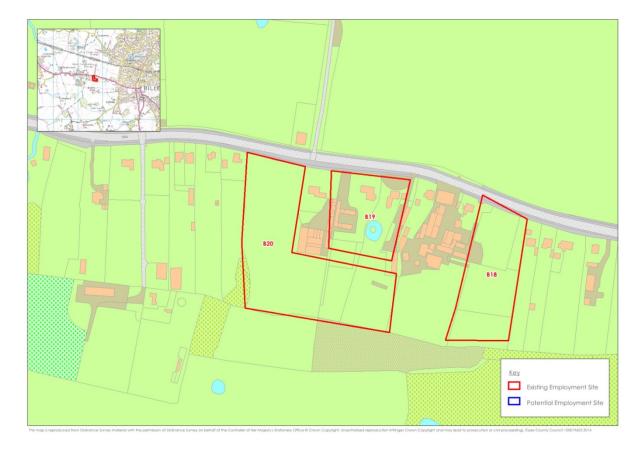

## Sites B19 and B20 (site excluded from assessment)

Site B21

Site B22

Site B23

Site B24

Site B25

# Site B20

Site B26/B51