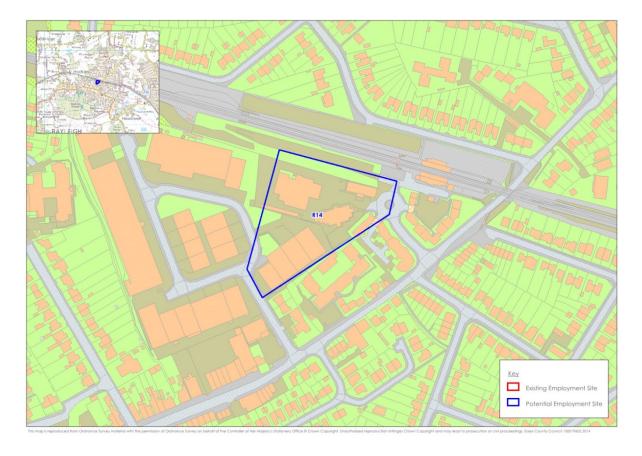

cluded from assessment)



Site T34 (excluded from assessment)



November 2017 gva.co.uk

# Sites T37 and T60



Site T46



### Site T59a



Sites T73, T74a and T74b (T74a excluded from assessment)



### Site T80



# **Potential Sites**

# Basildon



Site B31



Site B18



# Site B20



Site B26/B51



### Site B50



Site B53a



# Site B49b



Site B32



Site B33



Site B34



# Site B35 (excluded from assessment)



Site B36



Site B37



Site B38



Site B41 (excluded from assessment)



Site B42



Site B43



Site B44



November 2017 gva.co.uk

Site B45



Site B46



Site B47



Site B48



# Site B52



Site B30



Site B54



Site B55



### Site B56



### **Castle Point**



# Site CP13



Site CP14



# Site CP15



### Rochford



# Site R12



Site R13



Site R14



Site R15



Site R17



Site R18



Sites R19, R20 and R21



Site R22



Site R16 - Excluded (Allocated for Residential Use)



Site R23 - Excluded (Allocated for Residential Use)



### Southend-on-Sea



Site S22 (excluded from assessment)



Site S23 (excluded from assessment)



Site S24 (excluded from assessment)



Site S25 (excluded from assessment)



Site S26



Site S27 (excluded from assessment)



Site S28 (excluded from assessment)



Site \$29 and \$30 (\$30 excluded from assessment)



Site S31 (excluded from assessment)



Site S32 (excluded from assessment)



Site S33 (Excluded from assessment)



Site S34



Site S35



Site S36



# Thurrock



Site T5, T6 and T45



Site T28, T48, T52 and T67



Site T39



Site T40



Site T41



Site T42 and T53



# Site T43a and