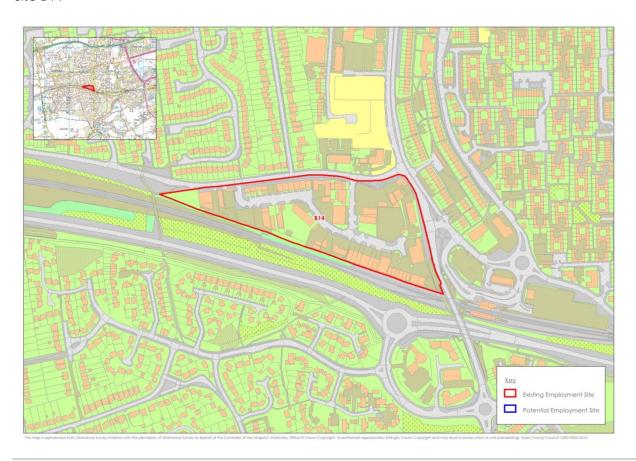

Appendix III
Existing and
Potential Site
Plans

# **Existing Sites**

## Basildon



Site B1 (site excluded from assessment)



Site B2 (site excluded from assessment)



November 2017 gva.co.uk

Site B3 (site excluded from assessment)



Site B4



November 2017 gva.co.uk 682

Site B5



Site B6



Site B7



Site B8



Site B9



Site B10



Site B11



Site B12



Site B13



Site B14



Site B15



Site 16



Site B17



Site B18 (site excluded from assessment)



## Sites B19 and B20 (site excluded from assessment)



Site B21



Site B22



Site B23



Site B24



Site B25



## Site B26 (site excluded from assessment)



Site B27



November 2017 gva.co.uk

#### Site B28



Site B29



Site B39



B49a



November 2017 gva.co.uk

#### Site B53b



#### **Castle Point**





Sites CP2 and CP3 (excluded from assessment)



Site CP4 (excluded from assessment)



Site CP5 (excluded from assessment)





Site CP7 (excluded from assessment)





Site CP9 (excluded from assessment)





Site CP11





## Rochford



Site R1



Sites R2 and R3



Site R4



Site R5



## Site R6



Site R7



#### Site R8



Site R9



708

November 2017 gva.co.uk

#### Site R10



#### Sout