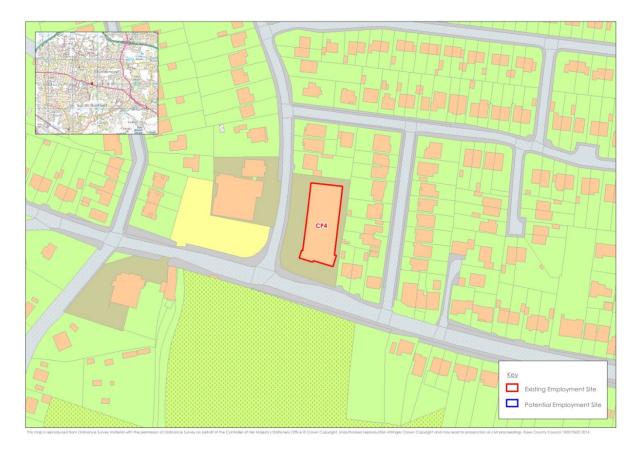

#### **Castle Point**

Sites CP2 and CP3 (excluded from assessment)

Site CP4 (excluded from assessment)

Site CP5 (excluded from assessment)

Site CP7 (excluded from assessment)

Site CP9 (excluded from assessment)