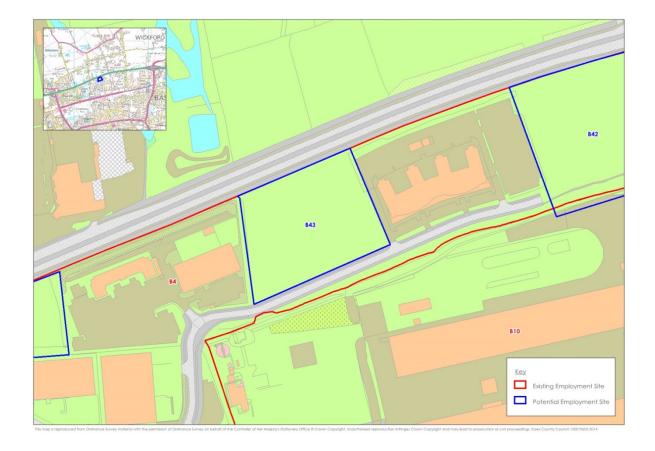

# Site B35 (excluded from assessment)

Site B36

Site B37

Site B38

Site B41 (excluded from assessment)

Site B42

Site B43

Site B44