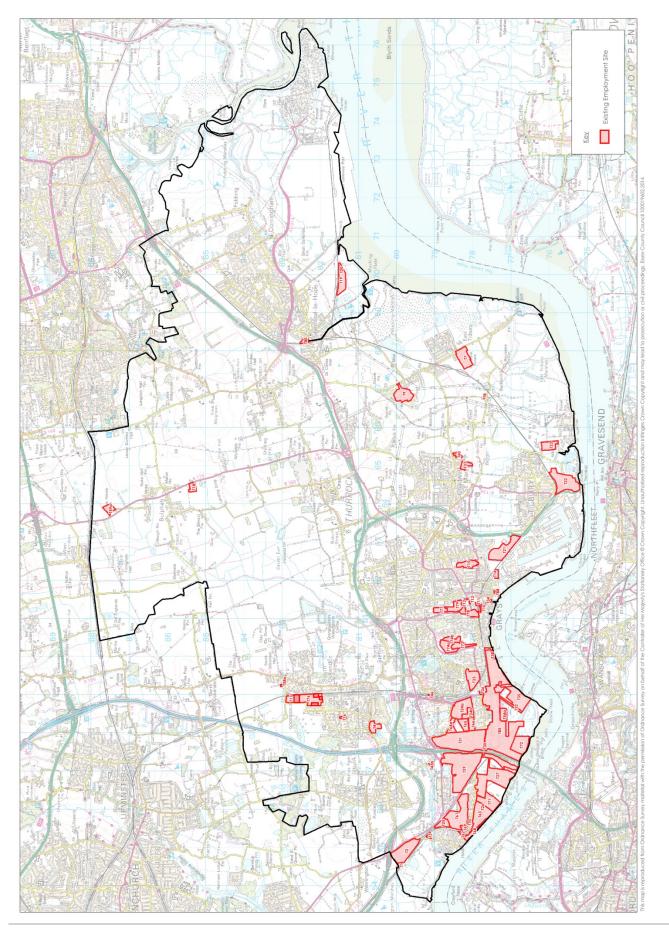

## Basildon

Site B1 (site excluded from assessment)

Site B2 (site excluded from assessment)

November 2017 gva.co.uk

Site B3 (site excluded from assessment)

Site B4

November 2017 gva.co.uk 682

Site B5