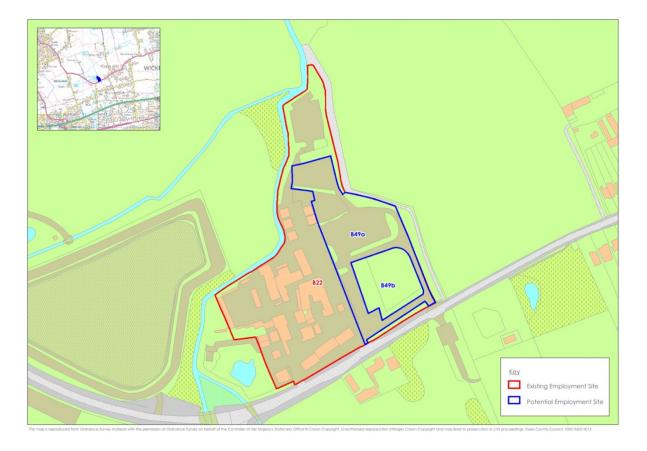

## Sites B19 and B20 (site excluded from assessment)

Site B21

Site B22

Site B23

Site B24

Site B25

# Site B49b

Site B32

Site B33

Site B34