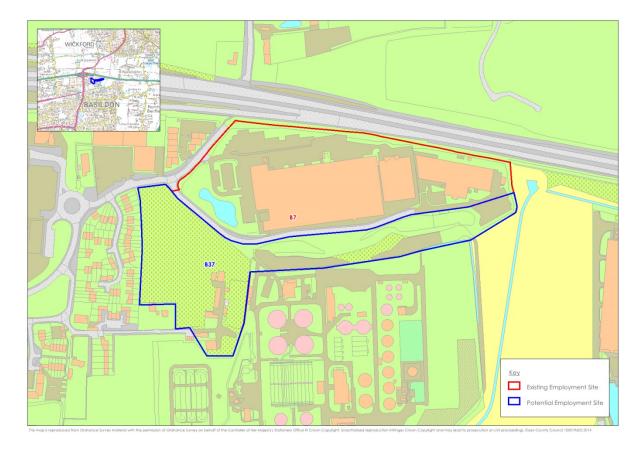

# Site B35 (excluded from assessment)

Site B36

Site B37

Site B38

Site B41 (excluded from assessment)

Site B42

Site B43

Site B44