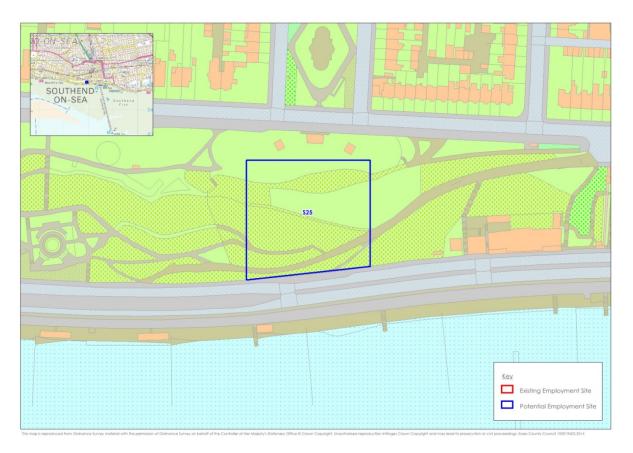

### Southend-on-Sea

Site S22 (excluded from assessment)

Site S23 (excluded from assessment)

Site S24 (excluded from assessment)

Site S25 (excluded from assessment)

Site S26

Site S27 (excluded from assessment)