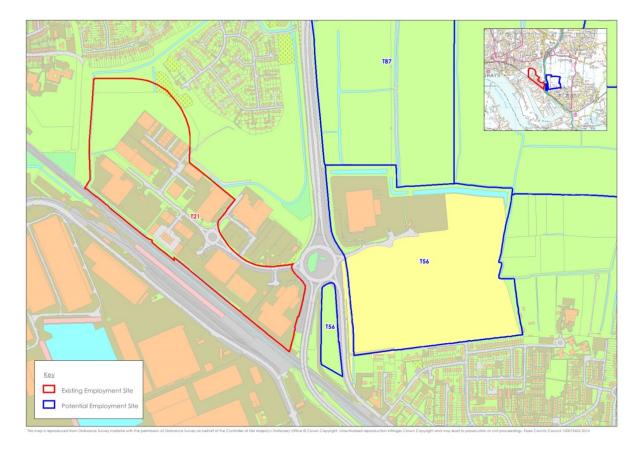

# Site T49 and T75

Site T50 and T51

773

Site T54b and T81 (excluded from assessment as potential oil and storage site)

Site T55

Site T56

Site T57