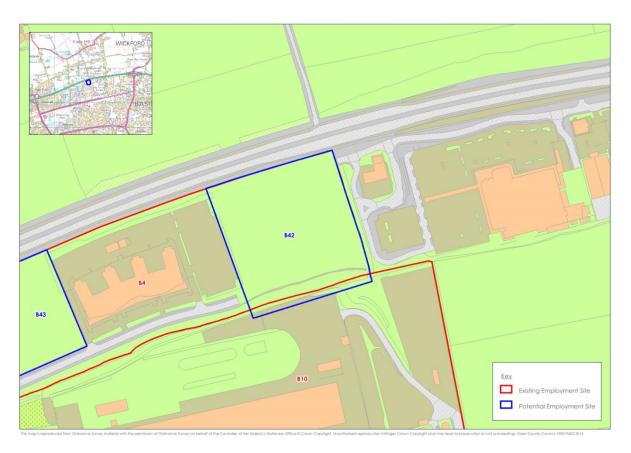

# Site B35 (excluded from assessment)

Site B36

Site B37

Site B38

Site B41 (excluded from assessment)

Site B42

Site B43

Site B44