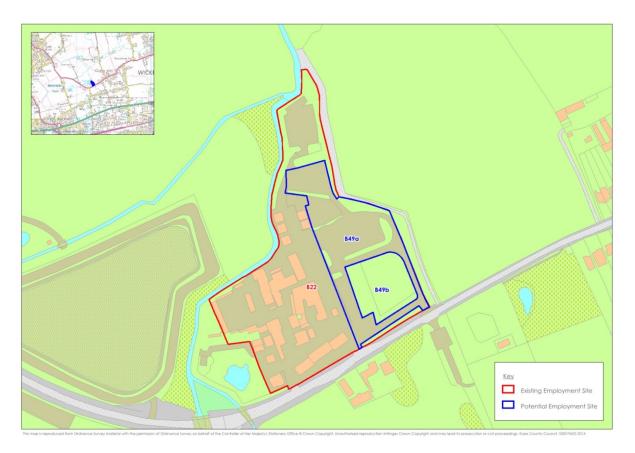

## Sites B19 and B20 (site excluded from assessment)

Site B21

Site B22

Site B23

Site B24

Site B25

# Site B49b

Site B32

Site B33

Site B34