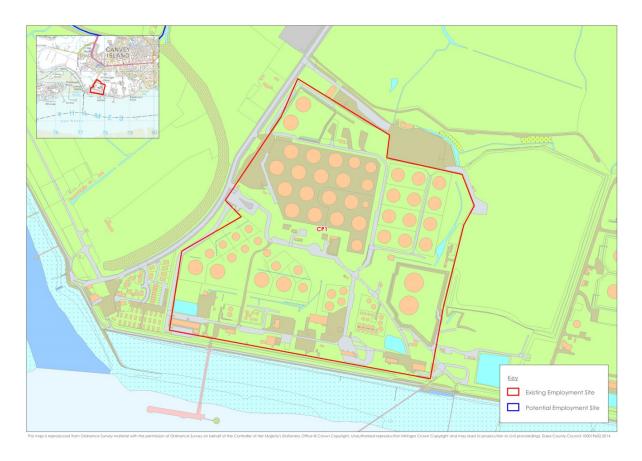

Appendix III
Existing and
Potential Site
Plans

# **Existing Sites**

## Basildon



Site B1 (site excluded from assessment)



Site B2 (site excluded from assessment)



November 2017 gva.co.uk

Site B3 (site excluded from assessment)



Site B4



November 2017 gva.co.uk 682

Site B5



Site B6



Site B7



Site B8



Site B9



Site B10



Site B11



Site B12



Site B13



Site B14



Site B15



Site 16



Site B17



Site B18 (site excluded from assessment)



## Sites B19 and B20 (site excluded from assessment)



Site B21



Site B22



Site B23



Site B24



Site B25



## Site B26 (site excluded from assessment)



Site B27



November 2017 gva.co.uk

#### Site B28



Site B29



Site B39



B49a



November 2017 gva.co.uk

#### Site B53b



#### **Castle Point**





Sites CP2 and CP3 (excluded from assessment)



Site CP4 (excluded from assessment)



Site CP5 (excluded from assessment)





Site CP7 (excluded from assessment)





Site CP9 (excluded from assessment)





Site CP11





## Rochford



Site R1



Sites R2 and R3



Site R4



Site R5



## Site R6



Site R7



#### Site R8



Site R9



708

November 2017 gva.co.uk

#### Site R10



#### Southend-on-Sea



Site S1



Site S2



Site S3 (excluded from assessment)



Site S4



November 2017 gva.co.uk 712

Site S5



Site S6



Site S7



Sites S8, S11 and S12



Site S9



Site S10



Site S13



Site S14



Site S15



Site S16



Site S17



Site S18



Site S19



Site S20



# Site S21



# Thurrock



# Sites T1 and T2



Site T3



Site T4



Site T7



# Site T8 (excluded from