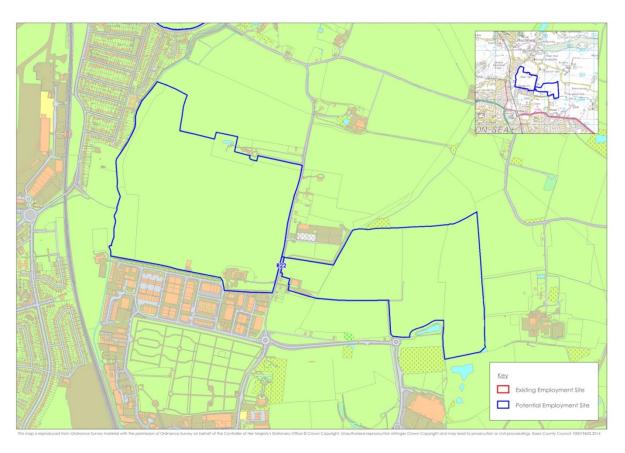

# Site R12

Site R13

Site R14

Site R15

Site R17

Site R18

Sites R19, R20 and R21

Site R22