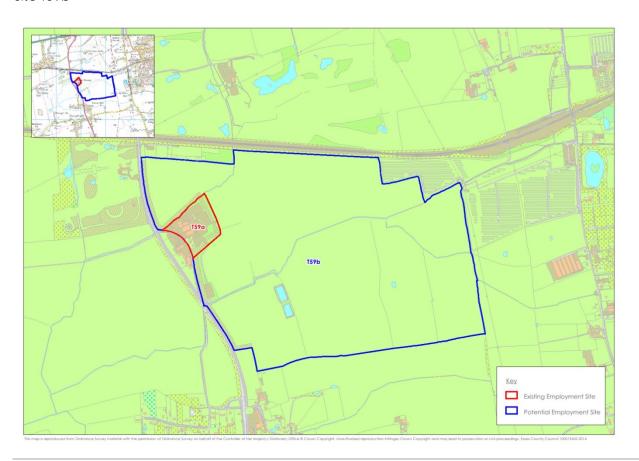

uded from assessment)



Site S23 (excluded from assessment)



Site S24 (excluded from assessment)



Site S25 (excluded from assessment)



Site S26



Site S27 (excluded from assessment)



Site S28 (excluded from assessment)



Site \$29 and \$30 (\$30 excluded from assessment)



Site S31 (excluded from assessment)



Site S32 (excluded from assessment)



Site S33 (Excluded from assessment)



Site S34



Site S35



Site S36



# Thurrock



Site T5, T6 and T45



Site T28, T48, T52 and T67



Site T39



Site T40



Site T41



Site T42 and T53



# Site T43a and 44



Site T47



# Site T49 and T75



Site T50 and T51



773

Site T54b and T81 (excluded from assessment as potential oil and storage site)



Site T55



Site T56



Site T57



# Site T58b, T76 and T82



Site T59b



# Site T64b



Site T83, T84, T86 and T87