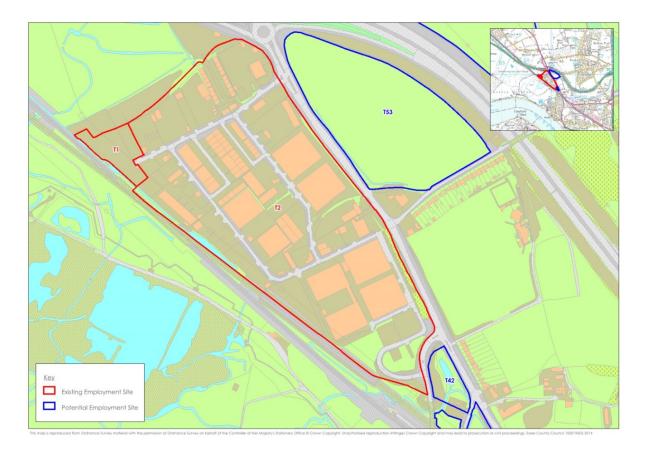

# Thurrock

Site T5, T6 and T45

Site T28, T48, T52 and T67

Site T39

Site T40

Site T41

Site T42 and T53