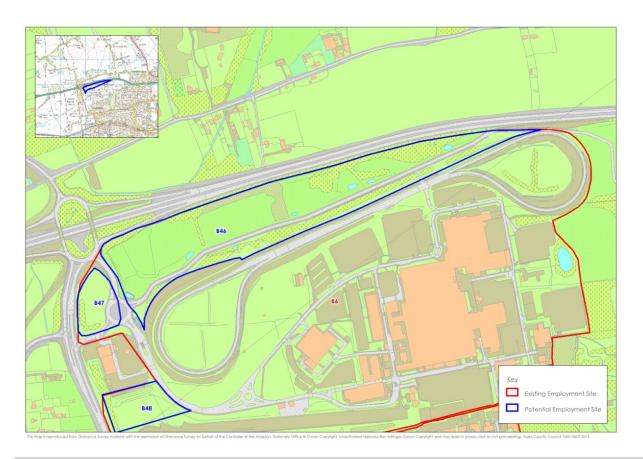

67, T68 and T71 (T68 and T71 excluded from assessment)



November 2017 gva.co.uk 730

### Site T29 and T43b



Sites T32, T35, T38, T54a, T72, and T85 (T72 excluded from assessment)



Sites T33 and T36 (T36 excluded from assessment)



Site T34 (excluded from assessment)



November 2017 gva.co.uk

# Sites T37 and T60



Site T46



### Site T59a



Sites T73, T74a and T74b (T74a excluded from assessment)



### Site T80



# **Potential Sites**

# Basildon



Site B31



Site B18



# Site B20



Site B26/B51



### Site B50



Site B53a



# Site B49b



Site B32



Site B33



Site B34



# Site B35 (excluded from assessment)



Site B36



Site B37



Site B38



Site B41 (excluded from assessment)



Site B42



Site B43



Site B44



November 2017 gva.co.uk

Site B45



Site B46



Site B47



Site B48



# Site B52



Site B30



Site B54



Site B55



### Site B56



### **Castle Point**



# Site CP13



Site CP14



# Site CP15



### Rochford



# Site R12



Site R13



Site R14



Site R15



Site R17



Site R18



Sites R19, R20 and R21



Site R22



Site R16 - Excluded (Allocated for Residential Use)



Site R23 - Excluded (Allocated for Residential Use)



### Southend-on-Sea



Site S22 (excluded from assessment)



Site S23 (excluded from assessment)



Site S24 (excluded from assessment)



Site S25 (excluded from assessment)



Site S26



Site S27 (excluded from assessment)



Site S28 (excluded from assessment)



Site \$29 and \$30 (\$30 excluded from assessment)



Site S31 (excluded from assessment)



Site S32 (excluded from assessment)



Si