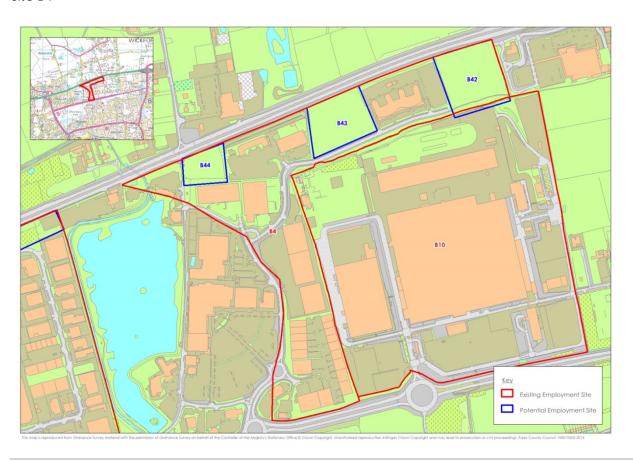

## Basildon

Site B1 (site excluded from assessment)

Site B2 (site excluded from assessment)

November 2017 gva.co.uk

Site B3 (site excluded from assessment)

Site B4

November 2017 gva.co.uk 682

Site B5

Site B6

Site B7

Site B8

Site B9

Site B10

Site B11

Site B12

Site B13

# Site B35 (excluded from assessment)

Site B36

Site B37

Site B38

Site B41 (excluded from assessment)

Site B42

Site B43

Site B44