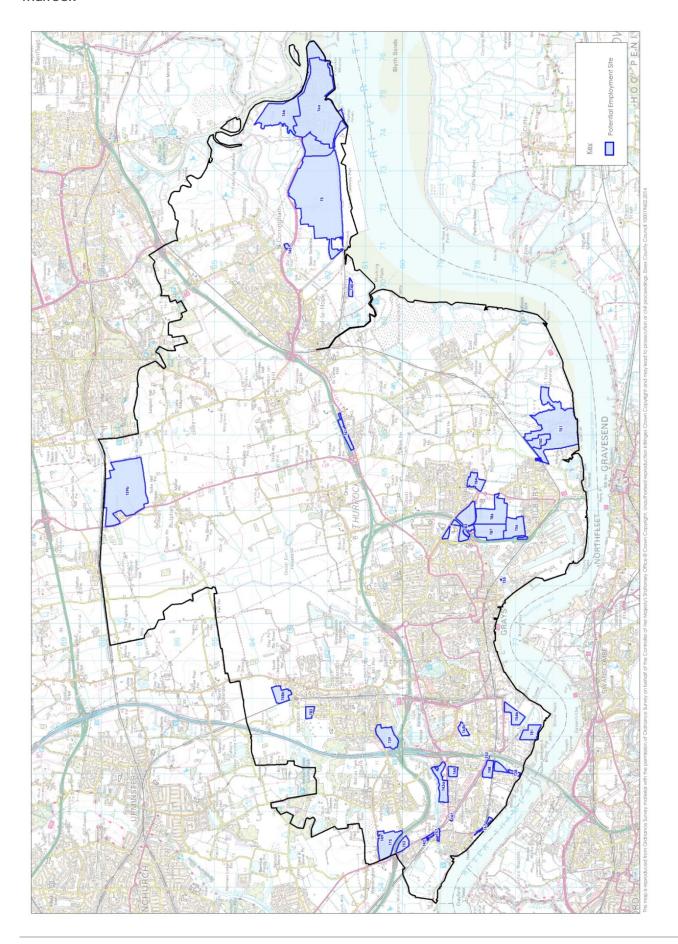

B56



### **Castle Point**



# Site CP13



Site CP14



# Site CP15



### Rochford



# Site R12



Site R13



Site R14



Site R15



Site R17



Site R18



Sites R19, R20 and R21



Site R22



Site R16 - Excluded (Allocated for Residential Use)



Site R23 - Excluded (Allocated for Residential Use)



### Southend-on-Sea



Site S22 (excluded from assessment)



Site S23 (excluded from assessment)



Site S24 (excluded from assessment)



Site S25 (excluded from assessment)



Site S26



Site S27 (excluded from assessment)



Site S28 (excluded from assessment)



Site \$29 and \$30 (\$30 excluded from assessment)



Site S31 (excluded from assessment)



Site S32 (excluded from assessment)



Site S33 (Excluded from assessment)



Site S34



Site S35



Site S36



# Thurrock



Site T5, T6 and T45



Site T28, T48, T52 and T67



Site T39



Site T40



Site T41



Site T42 and T53



# Site T43a and 44



Site T47



# Site T49 and T75



Site T50 and T51



773

Site T54b and T81 (excluded from assessment as potential oil and storage site)



Site T55



Site T56



Site T57



# Site T58b, T76 and T82



Site T59b



# Site T64b



Site T83, T84, T86 and T87