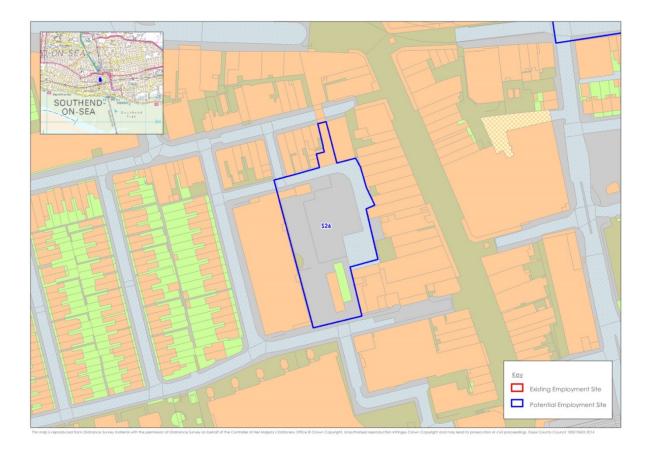

### Southend-on-Sea

Site S22 (excluded from assessment)

Site S23 (excluded from assessment)

Site S24 (excluded from assessment)

Site S25 (excluded from assessment)

Site S26

Site S27 (excluded from assessment)