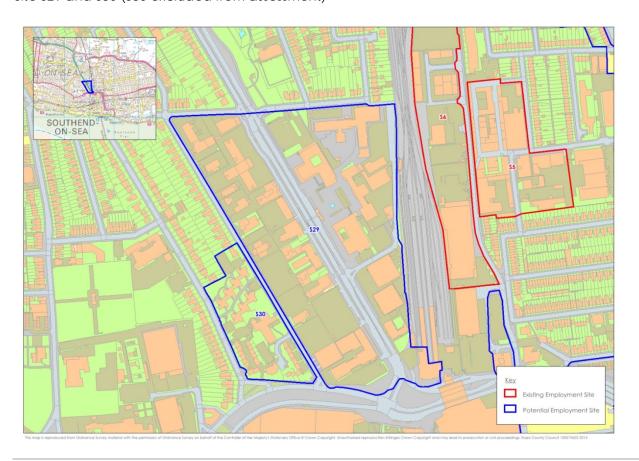

### Southend-on-Sea

Site S22 (excluded from assessment)

Site S23 (excluded from assessment)

Site S24 (excluded from assessment)

Site S25 (excluded from assessment)

Site S26

Site S27 (excluded from assessment)