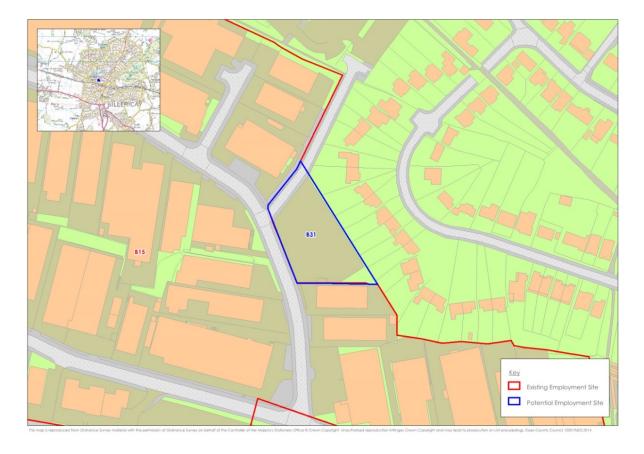

T88



November 2017 gva.co.uk 725

Site T15



Site T16



Sites T17, T58a and T76 (T58a excluded from assessment)



Site T18



# Sites T19 and T20



Site T21



### Sites T22 and T23



Sites T24, T30, T31, T64a, T65 and T66 (T64a excluded from assessment)



Sites T25, T61, T62, T69 and T70



Sites T26, T27, T63, T67, T68 and T71 (T68 and T71 excluded from assessment)



November 2017 gva.co.uk 730

### Site T29 and T43b



Sites T32, T35, T38, T54a, T72, and T85 (T72 excluded from assessment)



Sites T33 and T36 (T36 excluded from assessment)



Site T34 (excluded from assessment)



November 2017 gva.co.uk

# Sites T37 and T60



Site T46



### Site T59a



Sites T73, T74a and T74b (T74a excluded from assessment)



### Site T80



# **Potential Sites**

# Basildon



Site B31



Site B18



# Site B20



Site B26/B51



### Site B50



Site B53a



# Site B49b



Site B32



Site B33



Site B34



# Site B35 (excluded from assessment)



Site B36



Site B37



Site B38



Site B41 (excluded from assessment)



Site B42



Site B43



Site B44



November 2017 gva.co.uk

Site B45



Site B46



Site B47



Site B48



# Site B52



Site B30



Site B54



Site B55



### Site B56



### **Castle Point**



# Site CP13



Site CP14



# Site CP15



### Rochford



# Site R12



Site R13



Site R14



Site R15



Site R17



Site R18



Sites R19, R20 and R21



Site R22



Site R16 - Excluded (Allocated for Residential Use)



Site R23 - Excluded (Allocated for Residential Use)



### Southend-on-Sea



Site S22 (excluded from assessment)



Site S23 (excluded