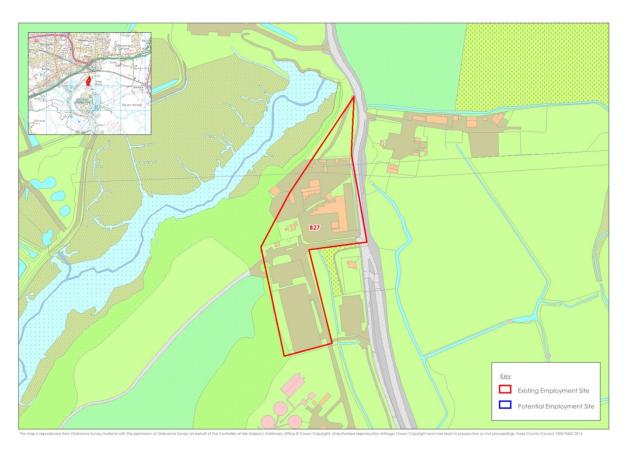

Appendix III
Existing and
Potential Site
Plans

# **Existing Sites**

## Basildon



Site B1 (site excluded from assessment)



Site B2 (site excluded from assessment)



November 2017 gva.co.uk

Site B3 (site excluded from assessment)



Site B4



November 2017 gva.co.uk 682

Site B5



Site B6



Site B7



Site B8



Site B9



Site B10



Site B11



Site B12



Site B13



Site B14



Site B15



Site 16



Site B17



Site B18 (site excluded from assessment)



## Sites B19 and B20 (site excluded from assessment)



Site B21



Site B22



Site B23



Site B24



Site B25



## Site B26 (site excluded from assessment)



Site B27



November 2017 gva.co.uk

#### Site B28



Site B29



Site B39



B49a



November 2017 gva.co.uk

#### Site B53b



#### **Castle Point**





Sites CP2 and CP3 (excluded from assessment)



Site CP4 (excluded from assessment)



Site CP5 (excluded from assessment)





Site CP7 (excluded from assessment)





Site CP9 (excluded from assessment)





Site CP11





## Rochford



Site R1



Sites R2 and R3



Site R4



Site R5



## Site R6



Site R7



#### Site R8



Site R9



708

November 2017 gva.co.uk

#### Site R10



#### Southend-on-Sea



Site S1



Site S2



Site S3 (excluded from assessment)



Site S4



November 2017 gva.co.uk 712

Site S5



Site S6



Site S7



Sites S8, S11 and S12



Site S9



Site S10



Site S13



Site S14



Site S15



Site S16



Site S17