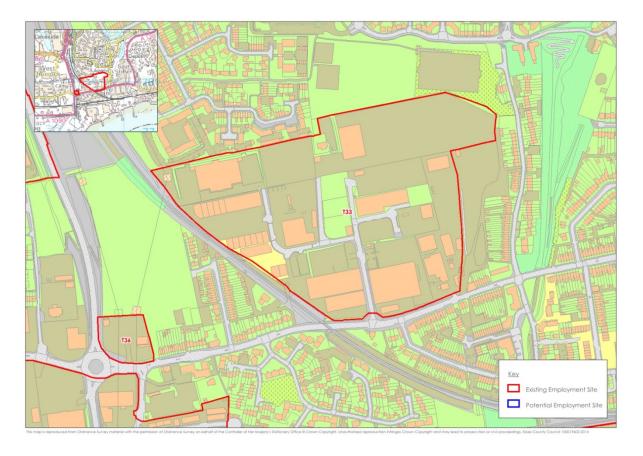

e S20



# Site S21



# Thurrock



# Sites T1 and T2



Site T3



Site T4



Site T7



# Site T8 (excluded from assessment)



Site T9



Sites T10, T11, T12, T13, T77 and T78 (T10, T11 and T13 excluded from assessment)



Sites T14 and T88



November 2017 gva.co.uk 725

Site T15



Site T16



Sites T17, T58a and T76 (T58a excluded from assessment)



Site T18



# Sites T19 and T20



Site T21



### Sites T22 and T23



Sites T24, T30, T31, T64a, T65 and T66 (T64a excluded from assessment)



Sites T25, T61, T62, T69 and T70



Sites T26, T27, T63, T67, T68 and T71 (T68 and T71 excluded from assessment)



November 2017 gva.co.uk 730

### Site T29 and T43b



Sites T32, T35, T38, T54a, T72, and T85 (T72 excluded from assessment)



Sites T33 and T36 (T36 excluded from assessment)



Site T34 (excluded from assessment)



November 2017 gva.co.uk

# Sites T37 and T60



Site T46



### Site T59a



Sites T73, T74a and T74b (T74a excluded from assessment)



### Site T80



# **Potential Sites**

# Basildon



Site B31



Site B18



# Site B20



Site B26/B51



### Site B50



Site B53a



# Site B49b



Site B32



Site B33



Site B34



# Site B35 (excluded from assessment)



Site B36



Site B37



Site B38



Site B41 (excluded from assessment)



Site B42



Site B43



Site B44



November 2017 gva.co.uk

Site B45



Site B46



Site B47



Site B48



# Site B52



Site B30



Site B54



Site B55



### Site B56



### **Castle Point**



# Site CP13



Site CP14



# Site CP15



### Rochford



# Site R12



Site R13



Site R14



Site R15



Site R17