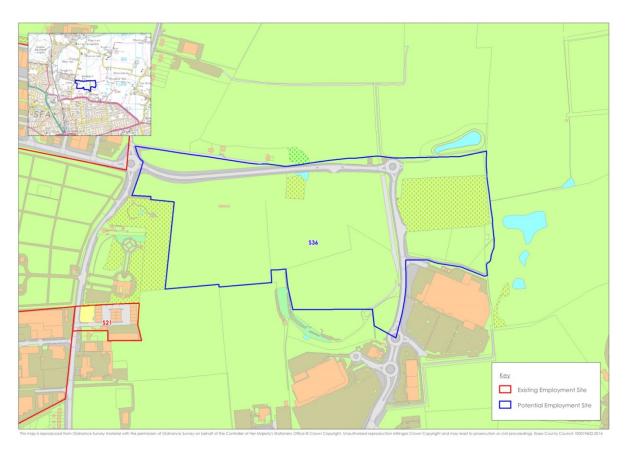

5



### Site B56



### **Castle Point**



# Site CP13



Site CP14



# Site CP15



### Rochford



# Site R12



Site R13



Site R14



Site R15



Site R17



Site R18



Sites R19, R20 and R21



Site R22



Site R16 - Excluded (Allocated for Residential Use)



Site R23 - Excluded (Allocated for Residential Use)



### Southend-on-Sea



Site S22 (excluded from assessment)



Site S23 (excluded from assessment)



Site S24 (excluded from assessment)



Site S25 (excluded from assessment)



Site S26



Site S27 (excluded from assessment)



Site S28 (excluded from assessment)



Site \$29 and \$30 (\$30 excluded from assessment)



Site S31 (excluded from assessment)



Site S32 (excluded from assessment)



Site S33 (Excluded from assessment)



Site S34



Site S35



Site S36



# Thurrock



Site T5, T6 and T45



Site T28, T48, T52 and T67



Site T39



Site T40



Site T41



Site T42 and T53



# Site T43a and 44



Site T47



# Site T49 and T75



Site T50 and T51



773

Site T54b and T81 (excluded from assessment as potential oil and storage site)



Site T55



Site T56



Site T57



# Site T58b, T76 and T82



Site T59b



# Site T64b



Site T83, T84, T86 and T87