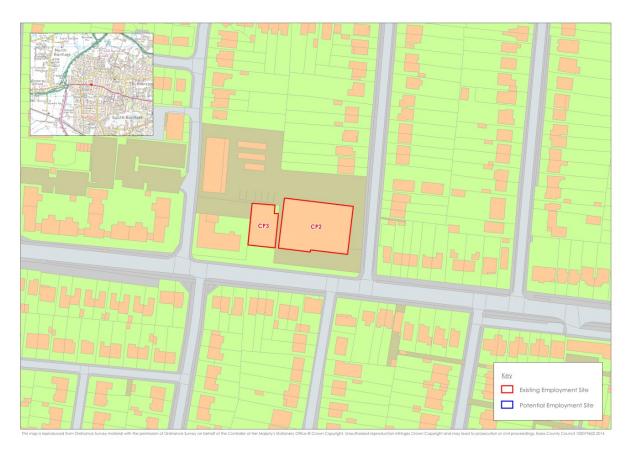

#### **Castle Point**

Sites CP2 and CP3 (excluded from assessment)

Site CP4 (excluded from assessment)

Site CP5 (excluded from assessment)

Site CP7 (excluded from assessment)

Site CP9 (excluded from assessment)