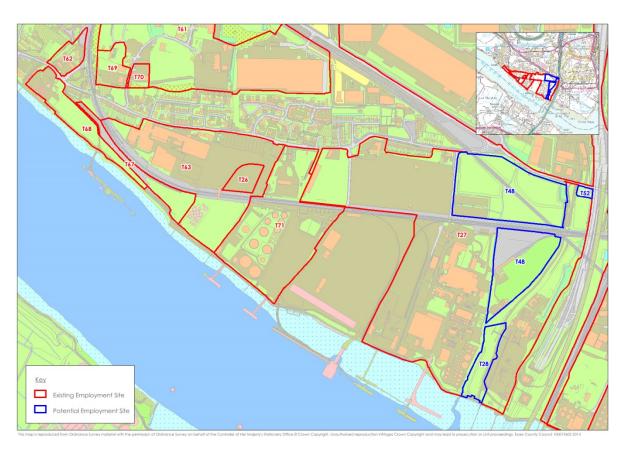

### Sites T22 and T23

Sites T24, T30, T31, T64a, T65 and T66 (T64a excluded from assessment)

Sites T25, T61, T62, T69 and T70

Sites T26, T27, T63, T67, T68 and T71 (T68 and T71 excluded from assessment)

November 2017 gva.co.uk 730

# Thurrock

Site T5, T6 and T45

Site T28, T48, T52 and T67

Site T39

Site T40

Site T41

Site T42 and T53