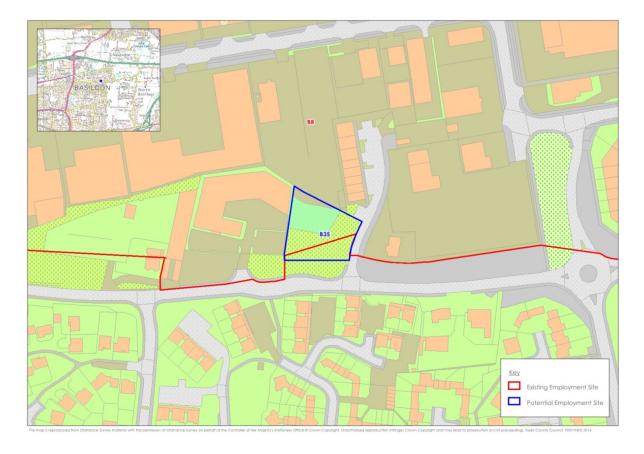

# Site B35 (excluded from assessment)

Site B36

Site B37

Site B38

Site B41 (excluded from assessment)

Site B42

Site B43

Site B44