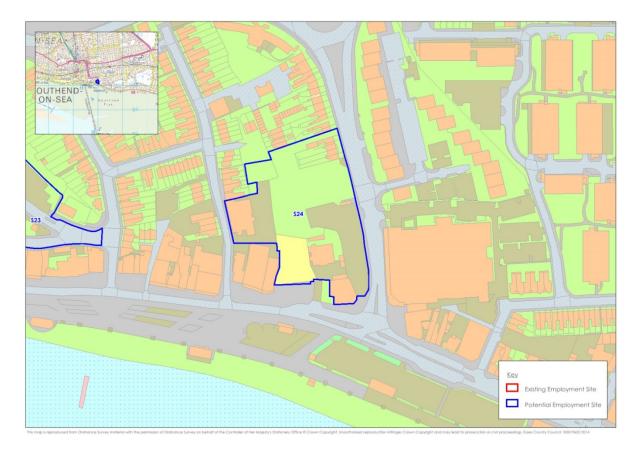

### Southend-on-Sea

Site S22 (excluded from assessment)

Site S23 (excluded from assessment)

Site S24 (excluded from assessment)

Site S25 (excluded from assessment)

Site S26

Site S27 (excluded from assessment)