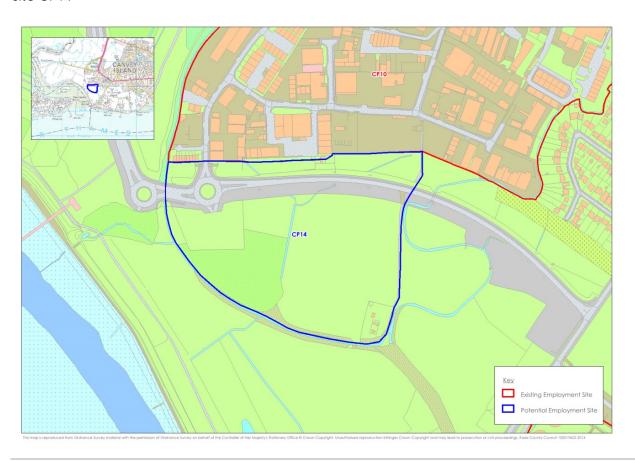

, and T85 (T72 excluded from assessment)



Sites T33 and T36 (T36 excluded from assessment)



Site T34 (excluded from assessment)



November 2017 gva.co.uk

# Sites T37 and T60



Site T46



### Site T59a



Sites T73, T74a and T74b (T74a excluded from assessment)



### Site T80



# **Potential Sites**

# Basildon



Site B31



Site B18



# Site B20



Site B26/B51



### Site B50



Site B53a



# Site B49b



Site B32



Site B33



Site B34



# Site B35 (excluded from assessment)



Site B36



Site B37



Site B38



Site B41 (excluded from assessment)



Site B42



Site B43



Site B44



November 2017 gva.co.uk

Site B45



Site B46



Site B47



Site B48



# Site B52



Site B30



Site B54



Site B55



### Site B56



### **Castle Point**



# Site CP13



Site CP14



# Site CP15



### Rochford



# Site R12



Site R13



Site R14



Site R15



Site R17



Site R18



Sites R19, R20 and R21



Site R22



Site R16 - Excluded (Allocated for Residential Use)



Site R23 - Excluded (Allocated for Residential Use)



### Southend-on-Sea



Site S22 (excluded from assessment)



Site S23 (excluded from assessment)



Site S24 (excluded from assessment)



Site S25 (excluded from assessment)



Site S26



Site S27 (excluded from assessment)



Site S28 (excluded from assessment)



Site \$29 and \$30 (\$30 excluded from assessment)



Site S31 (excluded from assessment)



Site S32 (excluded from assessment)



Site S33 (Excluded from assessment)



Site S34



Site S35



Site S36



# Thurrock



Site T5, T6 and T45



Site T28, T48, T52 and T67



Si