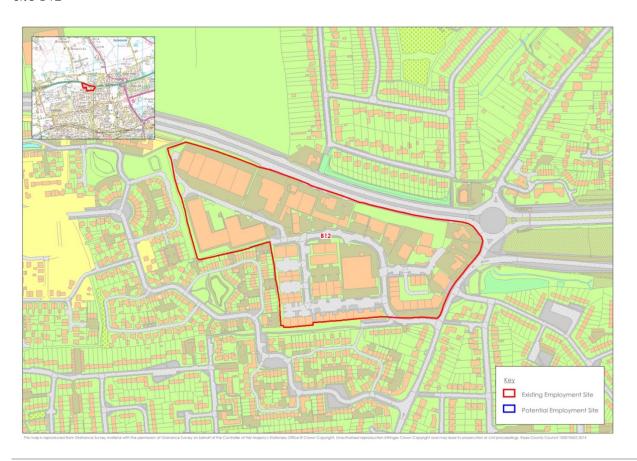

Appendix III
Existing and
Potential Site
Plans

# **Existing Sites**

## Basildon



Site B1 (site excluded from assessment)



Site B2 (site excluded from assessment)



November 2017 gva.co.uk

Site B3 (site excluded from assessment)



Site B4



November 2017 gva.co.uk 682

Site B5



Site B6



Site B7



Site B8



Site B9



Site B10



Site B11



Site B12



Site B13



Site B14



Site B15



Site 16



Site B17



Site B18 (site excluded from assessment)



## Sites B19 and B20 (site excluded from assessment)



Site B21



Site B22



Site B23



Site B24



Site B25



## Site B26 (site excluded from assessment)



Site B27



November 2017 gva.co.uk

#### Site B28



Site B29



Site B39



B49a



November 2017 gva.co.uk

#### Site B53b



#### **Castle Point**





Sites CP2 and CP3 (excluded from assessment)



Site CP4 (excluded from assessment)



Site CP5 (excluded from assessment)





Site CP7 (excluded from assessment)





Site CP9 (excluded from assessment)





Site CP11





## Rochford



Site R1



Sites R2 and R3



Site R4



Site R5



## Site R6



Site R7



#### Site R8



Site R9



708

November 2017 gva.co.uk

##