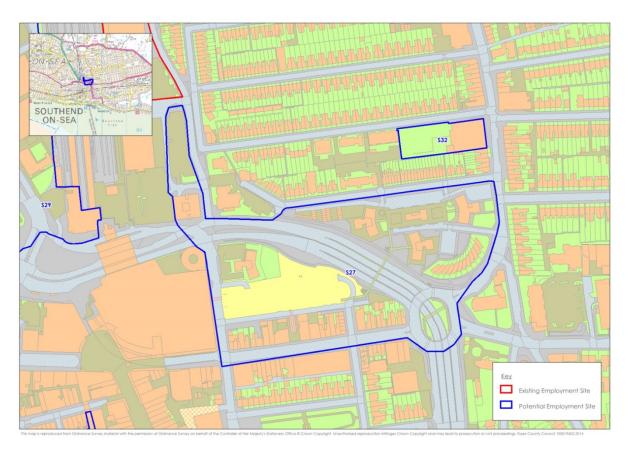

### Southend-on-Sea

Site S22 (excluded from assessment)

Site S23 (excluded from assessment)

Site S24 (excluded from assessment)

Site S25 (excluded from assessment)

Site S26

Site S27 (excluded from assessment)

Site S28 (excluded from assessment)

Site \$29 and \$30 (\$30 excluded from assessment)

Site S31 (excluded from assessment)

Site S32 (excluded from assessment)

Site S33 (Excluded from assessment)

Site S34

Site S35