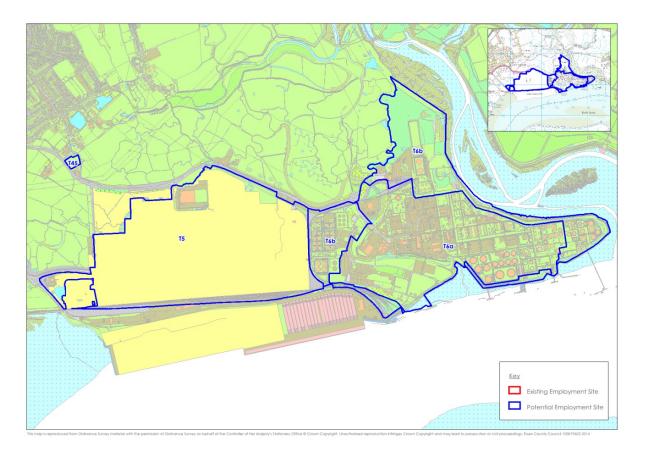

# Thurrock

Site T5, T6 and T45

Site T28, T48, T52 and T67

Site T39

Site T40

Site T41

Site T42 and T53