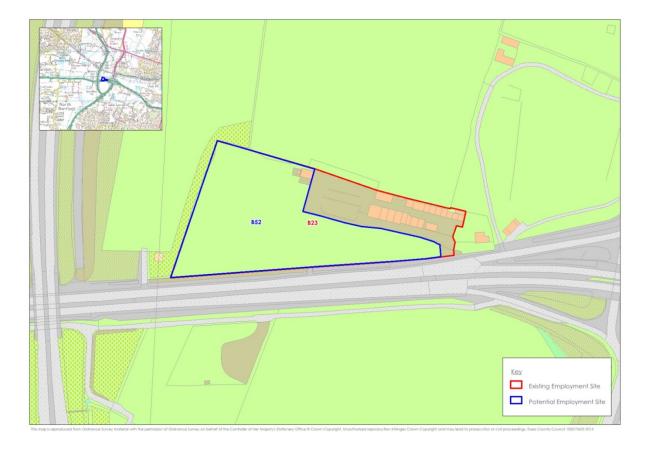

## Sites B19 and B20 (site excluded from assessment)

Site B21

Site B22

Site B23

Site B24

Site B25

# Site B52

Site B30

Site B54

Site B55