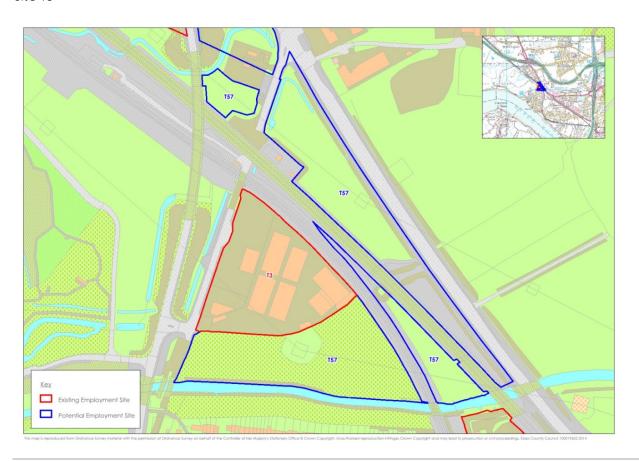

# Sites T1 and T2

Site T3

Site T4

Site T7

# Site T49 and T75

Site T50 and T51

773

Site T54b and T81 (excluded from assessment as potential oil and storage site)

Site T55

Site T56

Site T57