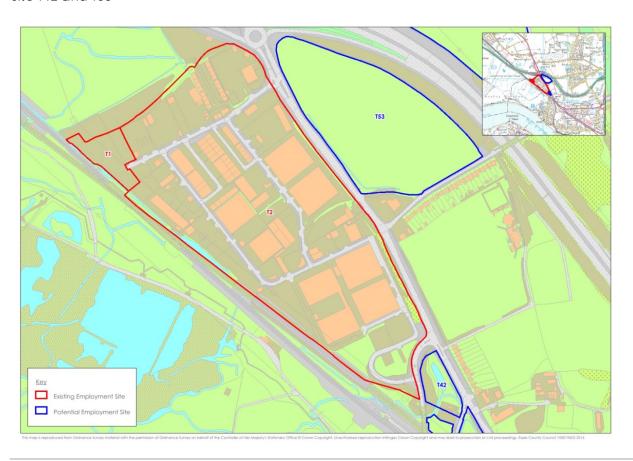

# Thurrock

Site T5, T6 and T45

Site T28, T48, T52 and T67

Site T39

Site T40

Site T41

Site T42 and T53