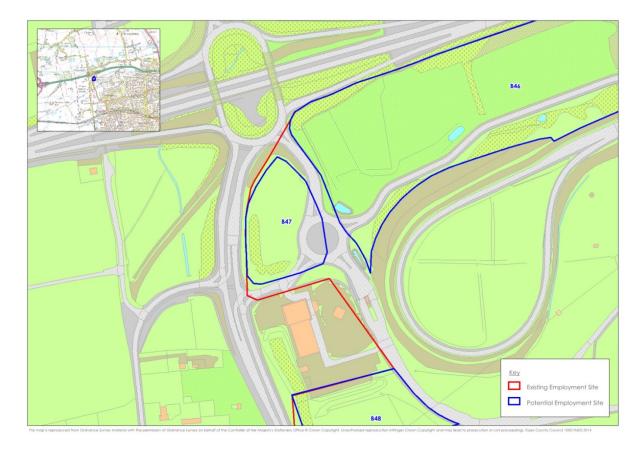

T71 (T68 and T71 excluded from assessment)



November 2017 gva.co.uk 730

### Site T29 and T43b



Sites T32, T35, T38, T54a, T72, and T85 (T72 excluded from assessment)



Sites T33 and T36 (T36 excluded from assessment)



Site T34 (excluded from assessment)



November 2017 gva.co.uk

# Sites T37 and T60



Site T46



### Site T59a



Sites T73, T74a and T74b (T74a excluded from assessment)



### Site T80



# **Potential Sites**

# Basildon



Site B31



Site B18



# Site B20



Site B26/B51



### Site B50



Site B53a



# Site B49b



Site B32



Site B33



Site B34



# Site B35 (excluded from assessment)



Site B36



Site B37



Site B38



Site B41 (excluded from assessment)



Site B42



Site B43



Site B44



November 2017 gva.co.uk

Site B45



Site B46



Site B47



Site B48



# Site B52



Site B30



Site B54



Site B55



### Site B56



### **Castle Point**



# Site CP13



Site CP14



# Site CP15



### Rochford



# Site R12



Site R13



Site R14



Site R15



Site R17



Site R18



Sites R19, R20 and R21



Site R22



Site R16 - Excluded (Allocated for Residential Use)



Site R23 - Excluded (Allocated for Residential Use)



### Southend-on-Sea



Site S22 (excluded from assessment)



Site S23 (excluded from assessment)



Site S24 (excluded from assessment)



Site S25 (excluded from assessment)



Site S26



Site S27 (excluded from assessment)



Site S28 (excluded from assessment)



Site \$29 and \$30 (\$30 excluded from assessment)



Site S31 (excluded from assessment)



Site S32 (excluded from assessment)



Site S33 (Excl