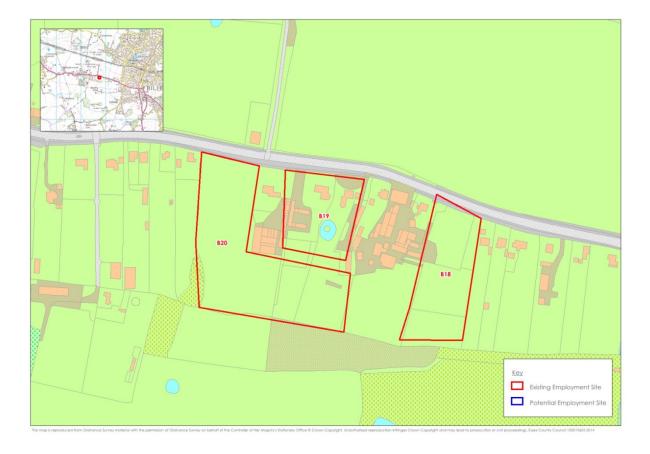

Site B14

Site B15

Site 16

Site B17

Site B18 (site excluded from assessment)

## Sites B19 and B20 (site excluded from assessment)

Site B21

Site B22

Site B23

Site B24

Site B25