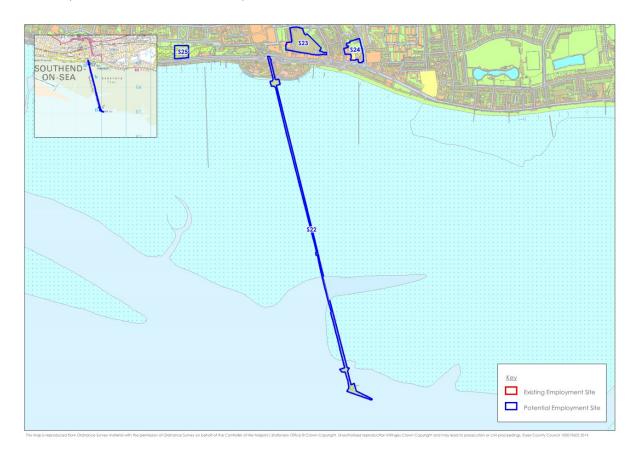

### Southend-on-Sea

Site S22 (excluded from assessment)

Site S23 (excluded from assessment)

Site S24 (excluded from assessment)

Site S25 (excluded from assessment)

Site S26

Site S27 (excluded from assessment)