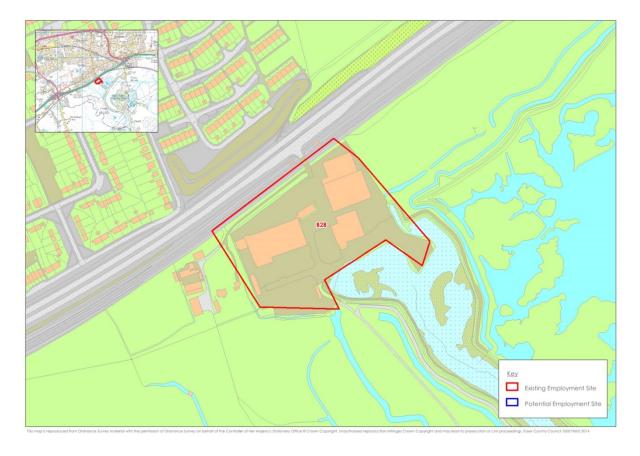

Appendix III
Existing and
Potential Site
Plans

# **Existing Sites**

## Basildon



Site B1 (site excluded from assessment)



Site B2 (site excluded from assessment)



November 2017 gva.co.uk

Site B3 (site excluded from assessment)



Site B4



November 2017 gva.co.uk 682

Site B5



Site B6



Site B7



Site B8



Site B9



Site B10



Site B11



Site B12



Site B13



Site B14



Site B15



Site 16



Site B17



Site B18 (site excluded from assessment)



## Sites B19 and B20 (site excluded from assessment)



Site B21



Site B22



Site B23



Site B24



Site B25



## Site B26 (site excluded from assessment)



Site B27



November 2017 gva.co.uk

#### Site B28



Site B29



Site B39



B49a



November 2017 gva.co.uk

#### Site B53b



#### **Castle Point**





Sites CP2 and CP3 (excluded from assessment)



Site CP4 (excluded from assessment)



Site CP5 (excluded from assessment)





Site CP7 (excluded from assessment)





Site CP9 (excluded from assessment)





Site CP11





## Rochford



Site R1



Sites R2 and R3



Site R4



Site R5



## Site R6



Site R7



#### Site R8



Site R9



708

November 2017 gva.co.uk

#### Site R10



#### Southend-on-Sea



Site S1



Site S2



Site S3 (excluded from assessment)



Site S4



November 2017 gva.co.uk 712

Site S5



Site S6



Site S7



Sites S8, S11 and S12



Site S9



Site S10



Site S13



Site S14



Site S15



Site S16



Site S17



Site S18



Site S19



Site S20



# Si