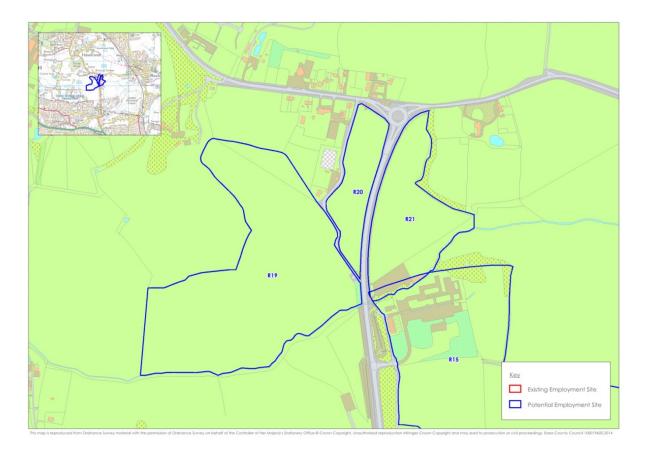

# Site R12

Site R13

Site R14

Site R15

Site R17

Site R18

Sites R19, R20 and R21

Site R22