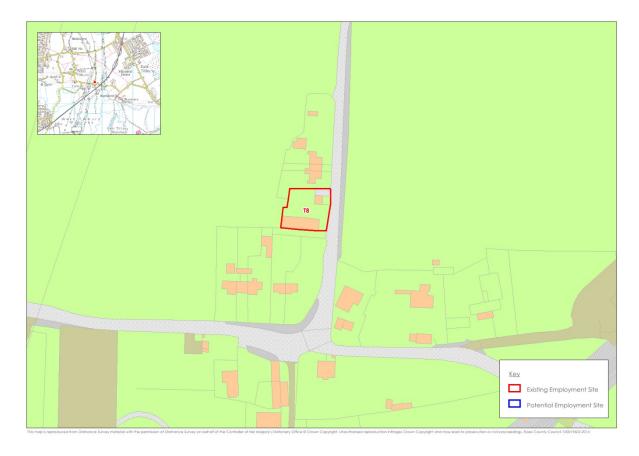

# Site T8 (excluded from assessment)

Site T9

Sites T10, T11, T12, T13, T77 and T78 (T10, T11 and T13 excluded from assessment)

Sites T14 and T88

November 2017 gva.co.uk 725

Site T15

Site T16

Sites T17, T58a and T76 (T58a excluded from assessment)