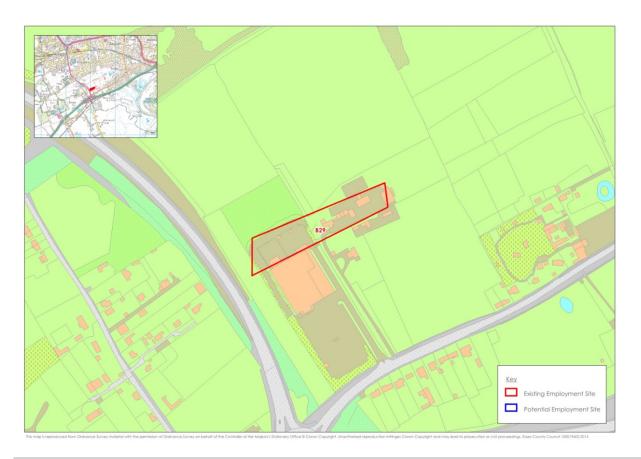

Appendix III
Existing and
Potential Site
Plans

# **Existing Sites**

## Basildon



Site B1 (site excluded from assessment)



Site B2 (site excluded from assessment)



November 2017 gva.co.uk

Site B3 (site excluded from assessment)



Site B4



November 2017 gva.co.uk 682

Site B5



Site B6



Site B7



Site B8



Site B9



Site B10



Site B11



Site B12



Site B13



Site B14



Site B15



Site 16



Site B17



Site B18 (site excluded from assessment)



## Sites B19 and B20 (site excluded from assessment)



Site B21



Site B22



Site B23



Site B24



Site B25



## Site B26 (site excluded from assessment)



Site B27



November 2017 gva.co.uk

#### Site B28



Site B29



Site B39



B49a



November 2017 gva.co.uk

#### Site B53b



#### **Castle Point**





Sites CP2 and CP3 (excluded from assessment)



Site CP4 (excluded from assessment)



Site CP5 (excluded from assessment)





Site CP7 (excluded from assessment)





Site CP9 (excluded from assessment)





Site CP11





## Rochford



Site R1



Sites R2 and R3



Site R4



Site R5



## Site R6



Site R7



#### Site R8



Site R9



708

November 2017 gva.co.uk

#### Site R10



#### Southend-on-Sea



Site S1



Site S2



Site S3 (excluded from assessment)



Site S4



November 2017 gva.co.uk 712

Site S5



Site S6



Site S7



Sites S8, S11 and S12



Site S9



Site S10



Site S13



Site S14



Site S15



Site S16



Site S17



Site S18



Site S19



Site S20



# Site S21



#