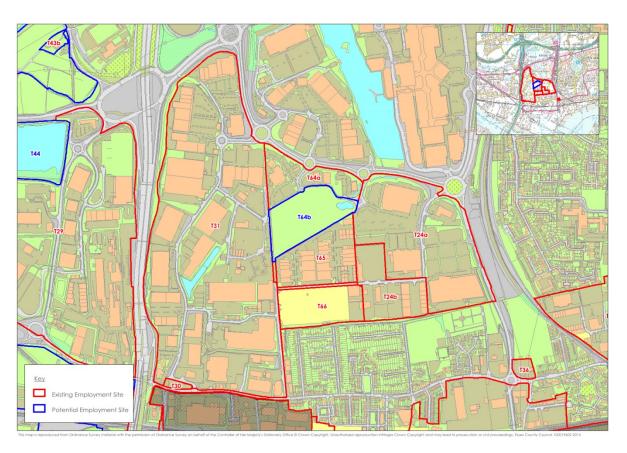

# Sites T19 and T20

Site T21

### Sites T22 and T23

Sites T24, T30, T31, T64a, T65 and T66 (T64a excluded from assessment)

Sites T25, T61, T62, T69 and T70

Sites T26, T27, T63, T67, T68 and T71 (T68 and T71 excluded from assessment)

November 2017 gva.co.uk 730

# Sites T37 and T60

Site T46