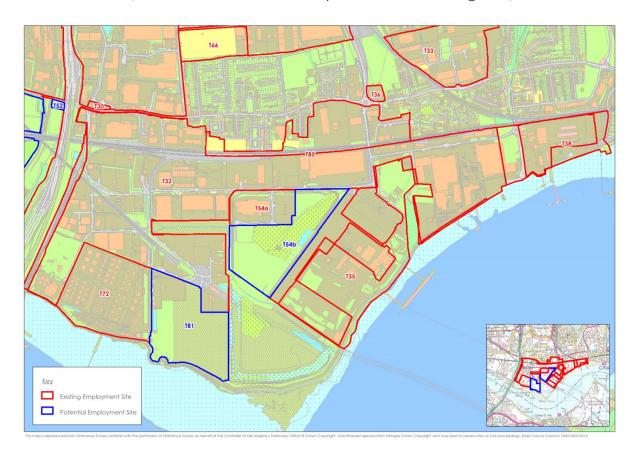

### Site T29 and T43b

Sites T32, T35, T38, T54a, T72, and T85 (T72 excluded from assessment)

Sites T33 and T36 (T36 excluded from assessment)

Site T34 (excluded from assessment)

November 2017 gva.co.uk

# Sites T37 and T60

Site T46