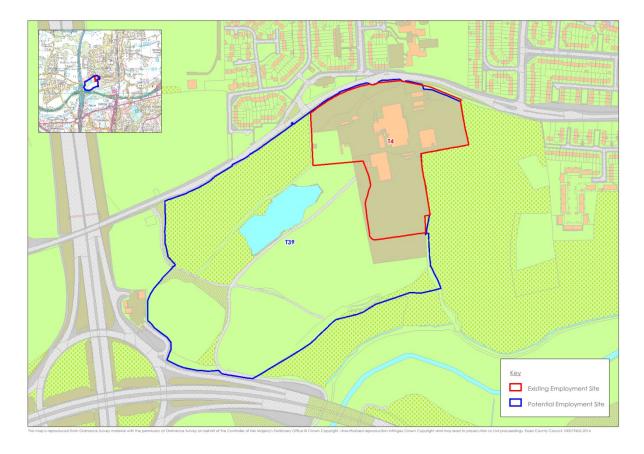

# Sites T1 and T2

Site T3

Site T4

Site T7

# Thurrock

Site T5, T6 and T45

Site T28, T48, T52 and T67

Site T39

Site T40

Site T41

Site T42 and T53