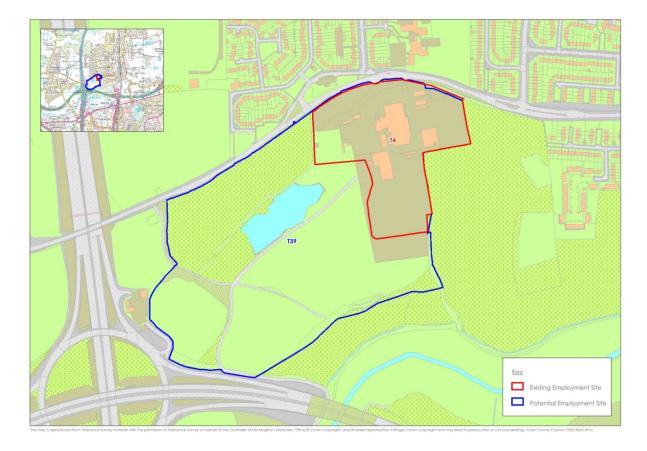

CP15



### Rochford



# Site R12



Site R13



Site R14



Site R15



Site R17



Site R18



Sites R19, R20 and R21



Site R22



Site R16 - Excluded (Allocated for Residential Use)



Site R23 - Excluded (Allocated for Residential Use)



### Southend-on-Sea



Site S22 (excluded from assessment)



Site S23 (excluded from assessment)



Site S24 (excluded from assessment)



Site S25 (excluded from assessment)



Site S26



Site S27 (excluded from assessment)



Site S28 (excluded from assessment)



Site \$29 and \$30 (\$30 excluded from assessment)



Site S31 (excluded from assessment)



Site S32 (excluded from assessment)



Site S33 (Excluded from assessment)



Site S34



Site S35



Site S36



# Thurrock



Site T5, T6 and T45



Site T28, T48, T52 and T67



Site T39



Site T40



Site T41



Site T42 and T53



# Site T43a and 44



Site T47



# Site T49 and T75



Site T50 and T51



773

Site T54b and T81 (excluded from assessment as potential oil and storage site)



Site T55



Site T56



Site T57



# Site T58b, T76 and T82



Site T59b



# Site T64b



Site T83, T84, T86 and T87