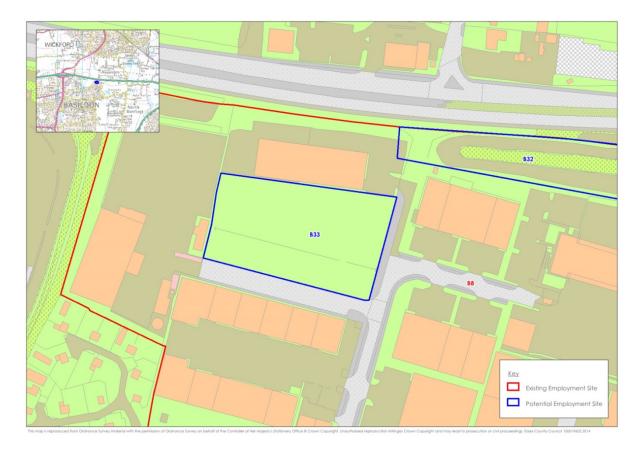

ment)



Site T18



# Sites T19 and T20



Site T21



### Sites T22 and T23



Sites T24, T30, T31, T64a, T65 and T66 (T64a excluded from assessment)



Sites T25, T61, T62, T69 and T70



Sites T26, T27, T63, T67, T68 and T71 (T68 and T71 excluded from assessment)



November 2017 gva.co.uk 730

### Site T29 and T43b



Sites T32, T35, T38, T54a, T72, and T85 (T72 excluded from assessment)



Sites T33 and T36 (T36 excluded from assessment)



Site T34 (excluded from assessment)



November 2017 gva.co.uk

# Sites T37 and T60



Site T46



### Site T59a



Sites T73, T74a and T74b (T74a excluded from assessment)



### Site T80



# **Potential Sites**

# Basildon



Site B31



Site B18



# Site B20



Site B26/B51



### Site B50



Site B53a



# Site B49b



Site B32



Site B33



Site B34



# Site B35 (excluded from assessment)



Site B36



Site B37



Site B38



Site B41 (excluded from assessment)



Site B42



Site B43



Site B44



November 2017 gva.co.uk

Site B45



Site B46



Site B47



Site B48



# Site B52



Site B30



Site B54



Site B55



### Site B56



### **Castle Point**



# Site CP13



Site CP14



# Site CP15



### Rochford



# Site R12



Site R13



Site R14



Site R15



Site R17



Site R18



Sites R19, R20 and R21



Site R22



Site R16 - Excluded (Allocated for Residential Use)



Site R23 - Excluded (Allocated for Residential Use)



### Southend-on-Sea



Site S22 (excluded from assessment)



Site S23 (excluded from assessment)



Site S24 (excluded from assessment)



Site S25 (excluded from assessment)



Site S26