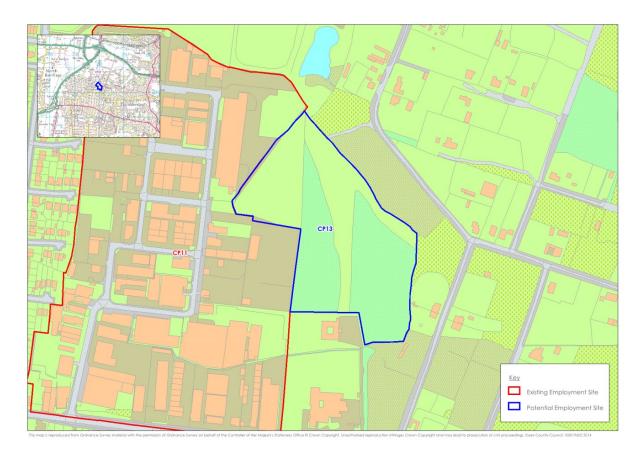

38, T54a, T72, and T85 (T72 excluded from assessment)



Sites T33 and T36 (T36 excluded from assessment)



Site T34 (excluded from assessment)



November 2017 gva.co.uk

# Sites T37 and T60



Site T46



### Site T59a



Sites T73, T74a and T74b (T74a excluded from assessment)



### Site T80



# **Potential Sites**

# Basildon



Site B31



Site B18



# Site B20



Site B26/B51



### Site B50



Site B53a



# Site B49b



Site B32



Site B33



Site B34



# Site B35 (excluded from assessment)



Site B36



Site B37



Site B38



Site B41 (excluded from assessment)



Site B42



Site B43



Site B44



November 2017 gva.co.uk

Site B45



Site B46



Site B47



Site B48



# Site B52



Site B30



Site B54



Site B55



### Site B56



### **Castle Point**



# Site CP13



Site CP14



# Site CP15



### Rochford



# Site R12



Site R13



Site R14



Site R15



Site R17



Site R18



Sites R19, R20 and R21



Site R22



Site R16 - Excluded (Allocated for Residential Use)



Site R23 - Excluded (Allocated for Residential Use)



### Southend-on-Sea



Site S22 (excluded from assessment)



Site S23 (excluded from assessment)



Site S24 (excluded from assessment)



Site S25 (excluded from assessment)



Site S26



Site S27 (excluded from assessment)



Site S28 (excluded from assessment)



Site \$29 and \$30 (\$30 excluded from assessment)



Site S31 (excluded from assessment)



Site S32 (excluded from assessment)



Site S33 (Excluded from assessment)



Site S34



Site S35



Site S36



# Thurrock



Site T5, T6 and T45



Site T28, T48, T52