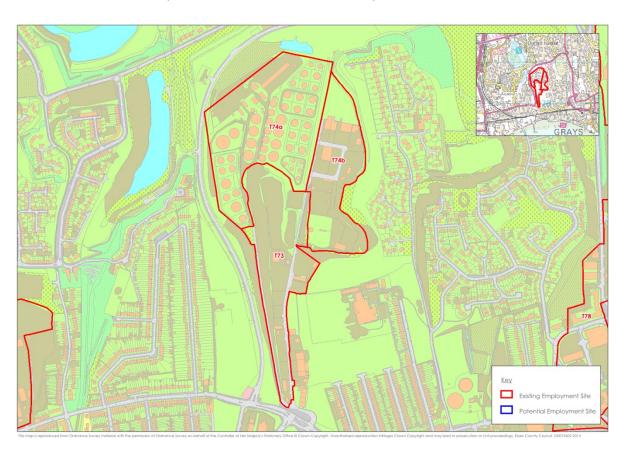

T78 (T10, T11 and T13 excluded from assessment)



Sites T14 and T88



November 2017 gva.co.uk 725

Site T15



Site T16



Sites T17, T58a and T76 (T58a excluded from assessment)



Site T18



# Sites T19 and T20



Site T21



### Sites T22 and T23



Sites T24, T30, T31, T64a, T65 and T66 (T64a excluded from assessment)



Sites T25, T61, T62, T69 and T70



Sites T26, T27, T63, T67, T68 and T71 (T68 and T71 excluded from assessment)



November 2017 gva.co.uk 730

### Site T29 and T43b



Sites T32, T35, T38, T54a, T72, and T85 (T72 excluded from assessment)



Sites T33 and T36 (T36 excluded from assessment)



Site T34 (excluded from assessment)



November 2017 gva.co.uk

# Sites T37 and T60



Site T46



### Site T59a



Sites T73, T74a and T74b (T74a excluded from assessment)



### Site T80



# **Potential Sites**

# Basildon



Site B31



Site B18



# Site B20



Site B26/B51



### Site B50



Site B53a



# Site B49b



Site B32



Site B33



Site B34



# Site B35 (excluded from assessment)



Site B36



Site B37



Site B38



Site B41 (excluded from assessment)



Site B42



Site B43



Site B44



November 2017 gva.co.uk

Site B45



Site B46



Site B47



Site B48



# Site B52



Site B30



Site B54



Site B55



### Site B56



### **Castle Point**



# Site CP13



Site CP14



# Site CP15



### Rochford



# Site R12



Site R13



Site R14



Site R15



Site R17



Site R18



Sites R19, R20 and R21



Site R22



Site R16 - Excluded (Allocated for Residential Use)



Site R23 - Excluded (Allocated for Residential Use)



### Southend-on