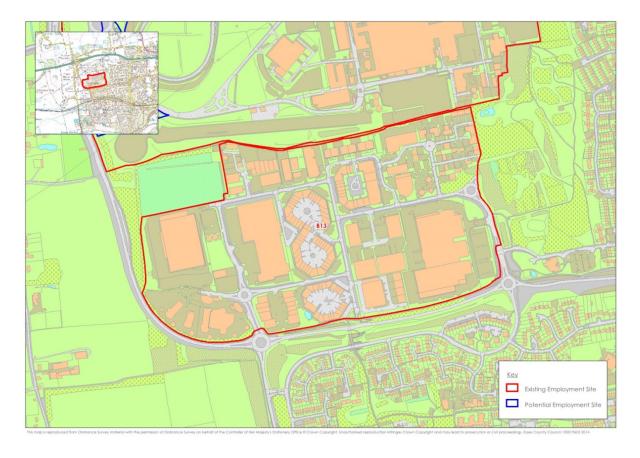

Appendix III
Existing and
Potential Site
Plans

# **Existing Sites**

## Basildon



Site B1 (site excluded from assessment)



Site B2 (site excluded from assessment)



November 2017 gva.co.uk

Site B3 (site excluded from assessment)



Site B4



November 2017 gva.co.uk 682

Site B5



Site B6



Site B7



Site B8



Site B9



Site B10



Site B11



Site B12



Site B13



Site B14



Site B15



Site 16



Site B17



Site B18 (site excluded from assessment)



## Sites B19 and B20 (site excluded from assessment)



Site B21



Site B22



Site B23



Site B24



Site B25



## Site B26 (site excluded from assessment)



Site B27



November 2017 gva.co.uk

#### Site B28



Site B29



Site B39



B49a



November 2017 gva.co.uk

#### Site B53b



#### **Castle Point**





Sites CP2 and CP3 (excluded from assessment)



Site CP4 (excluded from assessment)



Site CP5 (excluded from assessment)





Site CP7 (excluded from assessment)





Site CP9 (excluded from assessment)





Site CP11





## Rochford



Site R1



Sites R2 and R3



Site R4



Site R5



## Site R6



Site R7



#### Site R8



Site R9



708

November 2017 gva.co.uk

#### Site R10