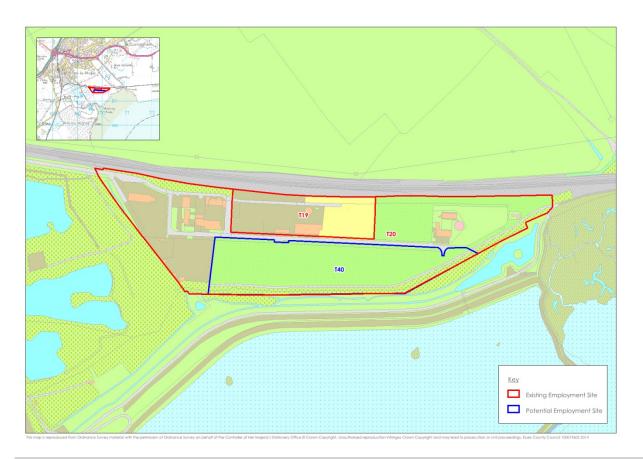

Rochford



# Site R12



Site R13



Site R14



Site R15



Site R17



Site R18



Sites R19, R20 and R21



Site R22



Site R16 - Excluded (Allocated for Residential Use)



Site R23 - Excluded (Allocated for Residential Use)



### Southend-on-Sea



Site S22 (excluded from assessment)



Site S23 (excluded from assessment)



Site S24 (excluded from assessment)



Site S25 (excluded from assessment)



Site S26



Site S27 (excluded from assessment)



Site S28 (excluded from assessment)



Site \$29 and \$30 (\$30 excluded from assessment)



Site S31 (excluded from assessment)



Site S32 (excluded from assessment)



Site S33 (Excluded from assessment)



Site S34



Site S35



Site S36



# Thurrock



Site T5, T6 and T45



Site T28, T48, T52 and T67



Site T39



Site T40



Site T41



Site T42 and T53



# Site T43a and 44



Site T47



# Site T49 and T75



Site T50 and T51



773

Site T54b and T81 (excluded from assessment as potential oil and storage site)



Site T55



Site T56



Site T57



# Site T58b, T76 and T82



Site T59b



# Site T64b



Site T83, T84, T86 and T87