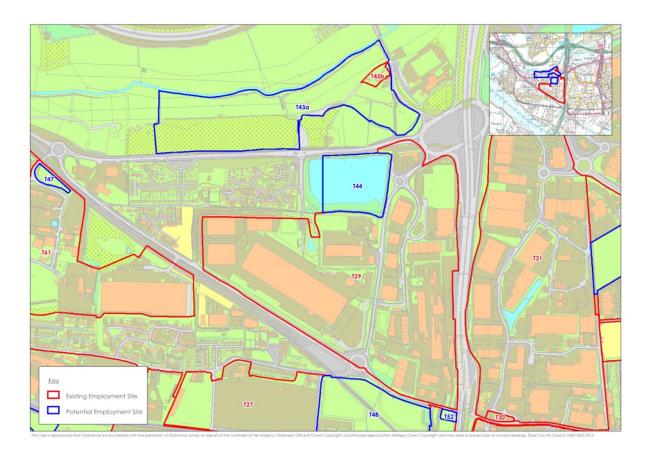

### Site T29 and T43b

Sites T32, T35, T38, T54a, T72, and T85 (T72 excluded from assessment)

Sites T33 and T36 (T36 excluded from assessment)

Site T34 (excluded from assessment)

November 2017 gva.co.uk

# Site T43a and 44

Site T47