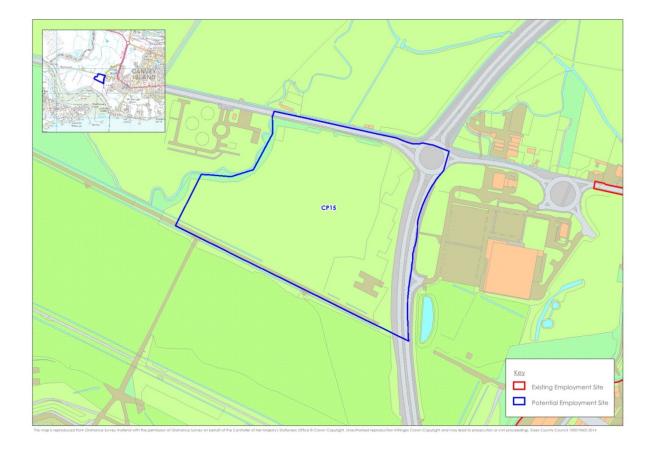

excluded from assessment)



Sites T33 and T36 (T36 excluded from assessment)



Site T34 (excluded from assessment)



November 2017 gva.co.uk

# Sites T37 and T60



Site T46



### Site T59a



Sites T73, T74a and T74b (T74a excluded from assessment)



### Site T80



# **Potential Sites**

# Basildon



Site B31



Site B18



# Site B20



Site B26/B51



### Site B50



Site B53a



# Site B49b



Site B32



Site B33



Site B34



# Site B35 (excluded from assessment)



Site B36



Site B37



Site B38



Site B41 (excluded from assessment)



Site B42



Site B43



Site B44



November 2017 gva.co.uk

Site B45



Site B46



Site B47



Site B48



# Site B52



Site B30



Site B54



Site B55



### Site B56



### **Castle Point**



# Site CP13



Site CP14



# Site CP15



### Rochford



# Site R12



Site R13



Site R14



Site R15



Site R17



Site R18



Sites R19, R20 and R21



Site R22



Site R16 - Excluded (Allocated for Residential Use)



Site R23 - Excluded (Allocated for Residential Use)



### Southend-on-Sea



Site S22 (excluded from assessment)



Site S23 (excluded from assessment)



Site S24 (excluded from assessment)



Site S25 (excluded from assessment)



Site S26



Site S27 (excluded from assessment)



Site S28 (excluded from assessment)



Site \$29 and \$30 (\$30 excluded from assessment)



Site S31 (excluded from assessment)



Site S32 (excluded from assessment)



Site S33 (Excluded from assessment)



Site S34



Site S35



Site S36



# Thurrock



Site T5, T6 and T45



Site T28, T48, T52 and T67



Site T39



Site