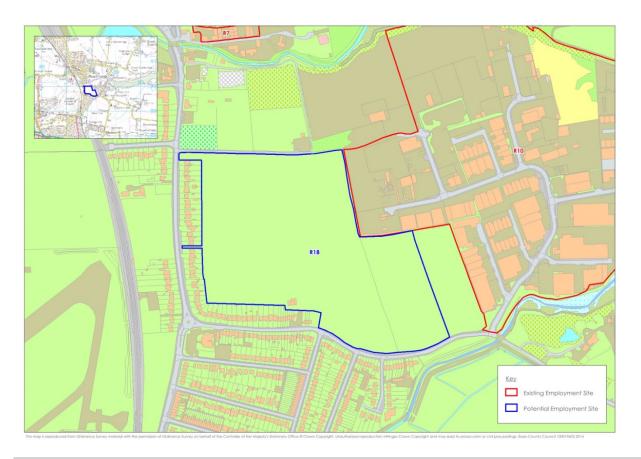

# Site R12

Site R13

Site R14

Site R15

Site R17

Site R18

Sites R19, R20 and R21

Site R22