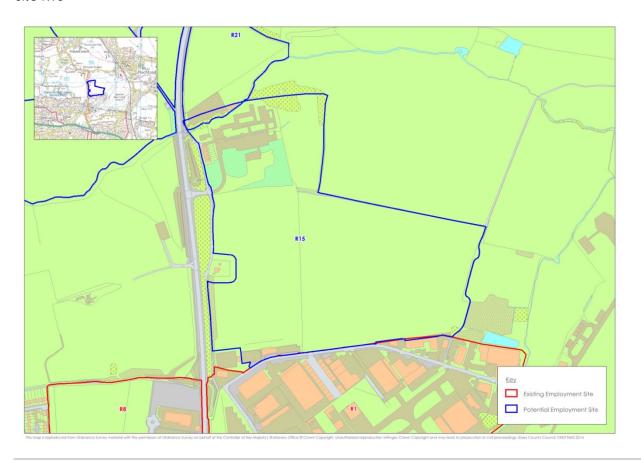

# Site R12

Site R13

Site R14

Site R15

Site R17

Site R18

Sites R19, R20 and R21

Site R22