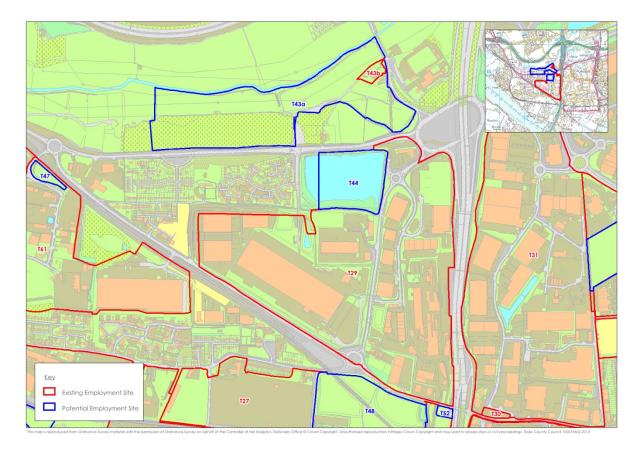

### Site T29 and T43b

Sites T32, T35, T38, T54a, T72, and T85 (T72 excluded from assessment)

Sites T33 and T36 (T36 excluded from assessment)

Site T34 (excluded from assessment)

November 2017 gva.co.uk

# Thurrock

Site T5, T6 and T45

Site T28, T48, T52 and T67

Site T39

Site T40

Site T41

Site T42 and T53

# Site T43a and 44

Site T47