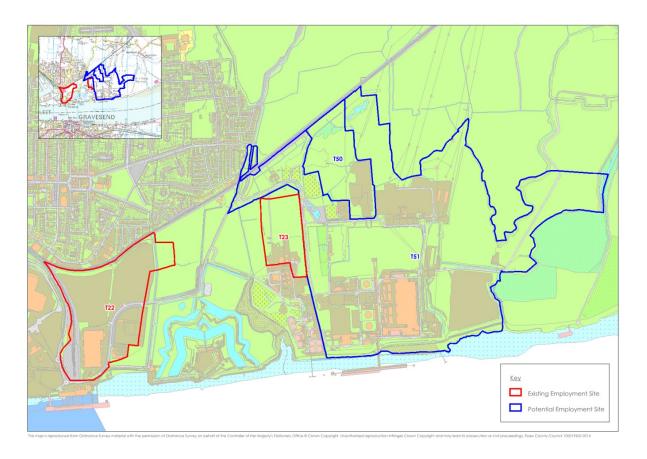

### Sites T22 and T23

Sites T24, T30, T31, T64a, T65 and T66 (T64a excluded from assessment)

Sites T25, T61, T62, T69 and T70

Sites T26, T27, T63, T67, T68 and T71 (T68 and T71 excluded from assessment)

November 2017 gva.co.uk 730

# Site T49 and T75

Site T50 and T51

773

Site T54b and T81 (excluded from assessment as potential oil and storage site)

Site T55

Site T56

Site T57