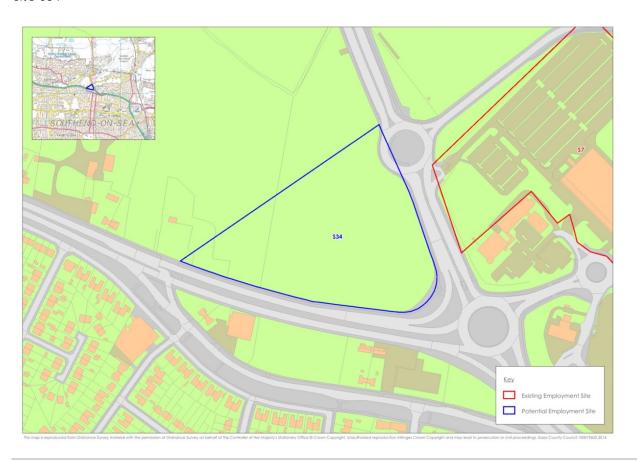

Site S28 (excluded from assessment)

Site \$29 and \$30 (\$30 excluded from assessment)

Site S31 (excluded from assessment)

Site S32 (excluded from assessment)

Site S33 (Excluded from assessment)

Site S34

Site S35