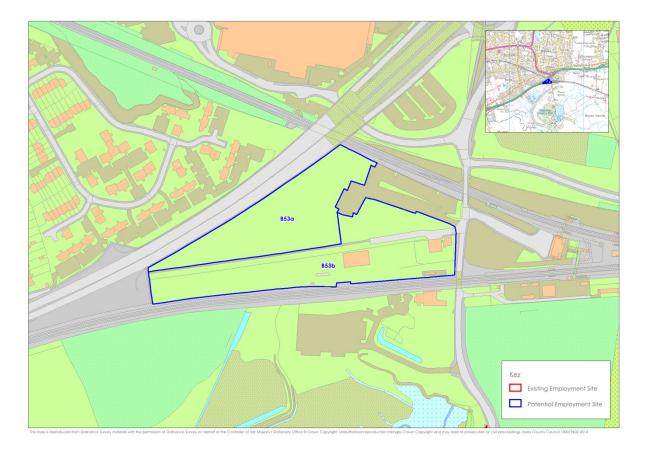

Appendix III
Existing and
Potential Site
Plans

# **Existing Sites**

## Basildon



Site B1 (site excluded from assessment)



Site B2 (site excluded from assessment)



November 2017 gva.co.uk

Site B3 (site excluded from assessment)



Site B4



November 2017 gva.co.uk 682

Site B5



Site B6



Site B7



Site B8



Site B9



Site B10



Site B11



Site B12



Site B13



Site B14



Site B15



Site 16



Site B17



Site B18 (site excluded from assessment)



## Sites B19 and B20 (site excluded from assessment)



Site B21



Site B22



Site B23



Site B24



Site B25



## Site B26 (site excluded from assessment)



Site B27



November 2017 gva.co.uk

#### Site B28



Site B29



Site B39



B49a



November 2017 gva.co.uk

#### Site B53b



#### **Castle Point**





Sites CP2 and CP3 (excluded from assessment)



Site CP4 (excluded from assessment)



Site CP5 (excluded from assessment)





Site CP7 (excluded from assessment)





Site CP9 (excluded from assessment)





Site CP11





## Rochford



Site R1



Sites R2 and R3



Site R4



Site R5



## Site R6



Site R7



#### Site R8



Site R9



708

November 2017 gva.co.uk

#### Site R10



#### Southend-on-Sea



Site S1



Site S2



Site S3 (excluded from assessment)



Site S4



November 2017 gva.co.uk 712

Site S5



Site S6



Site S7



Sites S8, S11 and S12



Site S9



Site S10



Site S13



Site S14



Site S15



Site S16



Site S17



Site S18



Site S19



Site S20



# Site S21



# Thurrock



# Sites T1 and T2



Site T3



Site T4



Site T7