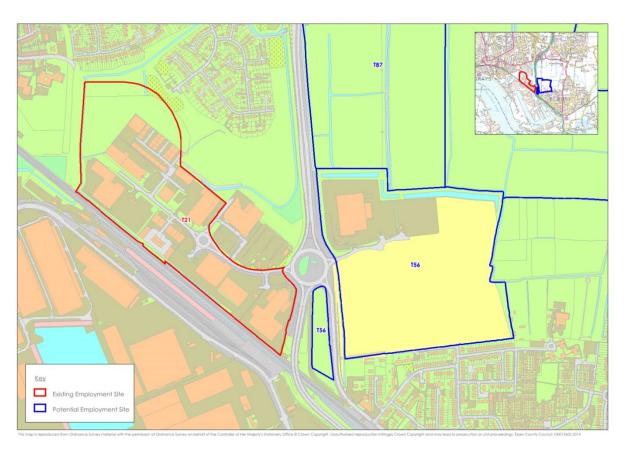

### Sites T22 and T23

Sites T24, T30, T31, T64a, T65 and T66 (T64a excluded from assessment)

Sites T25, T61, T62, T69 and T70

Sites T26, T27, T63, T67, T68 and T71 (T68 and T71 excluded from assessment)

November 2017 gva.co.uk 730

# Site T49 and T75

Site T50 and T51

773

Site T54b and T81 (excluded from assessment as potential oil and storage site)

Site T55

Site T56

Site T57