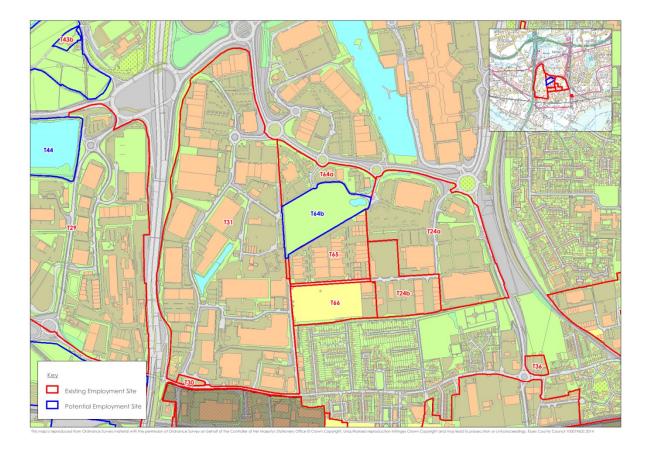

### Sites T22 and T23

Sites T24, T30, T31, T64a, T65 and T66 (T64a excluded from assessment)

Sites T25, T61, T62, T69 and T70

Sites T26, T27, T63, T67, T68 and T71 (T68 and T71 excluded from assessment)

November 2017 gva.co.uk 730

# Site T64b

Site T83, T84, T86 and T87