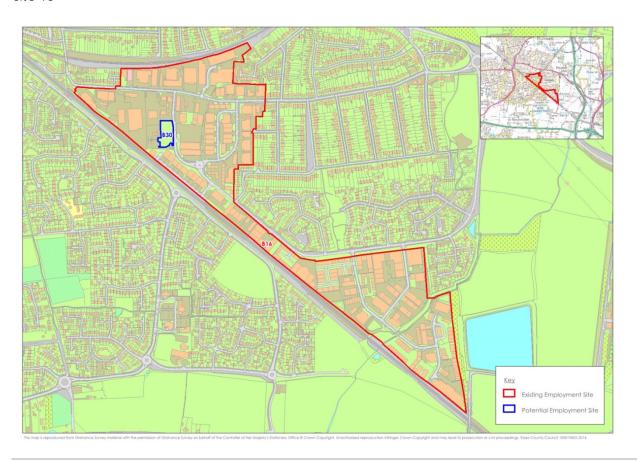

Appendix III
Existing and
Potential Site
Plans

# **Existing Sites**

## Basildon



Site B1 (site excluded from assessment)



Site B2 (site excluded from assessment)



November 2017 gva.co.uk

Site B3 (site excluded from assessment)



Site B4



November 2017 gva.co.uk 682

Site B5



Site B6



Site B7



Site B8



Site B9



Site B10



Site B11



Site B12



Site B13



Site B14



Site B15



Site 16



Site B17



Site B18 (site excluded from assessment)



## Sites B19 and B20 (site excluded from assessment)



Site B21



Site B22



Site B23



Site B24



Site B25



## Site B26 (site excluded from assessment)



Site B27



November 2017 gva.co.uk

#### Site B28



Site B29



Site B39



B49a



November 2017 gva.co.uk

#### Site B53b



#### **Castle Point**





Sites CP2 and CP3 (excluded from assessment)



Site CP4 (excluded from assessment)



Site CP5 (excluded from assessment)





Site CP7 (excluded from assessment)





Site CP9 (excluded from assessment)





Site CP11





## Rochford



Site R1



Sites R2 and R3



Site R4



Site R5



## Site R6



Site R7



#### Site R8



Site R9



708

November 2017 gva.co.uk

#### Site R10



#### Southend-on-Sea



Site S1