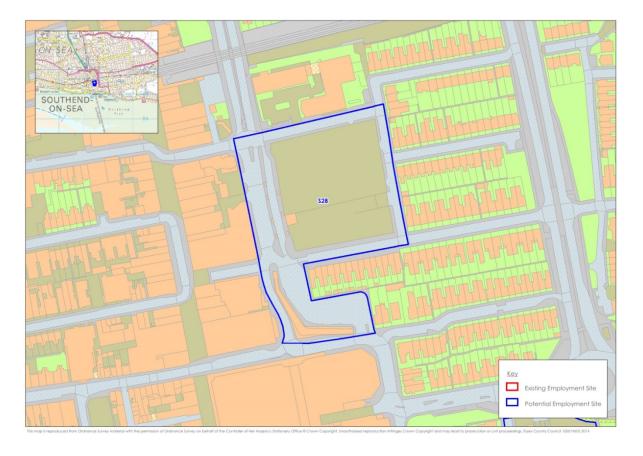

Site B38



Site B41 (excluded from assessment)



Site B42



Site B43



Site B44



November 2017 gva.co.uk

Site B45



Site B46



Site B47



Site B48



# Site B52



Site B30



Site B54



Site B55



### Site B56



### **Castle Point**



# Site CP13



Site CP14



# Site CP15



### Rochford



# Site R12



Site R13



Site R14



Site R15



Site R17



Site R18



Sites R19, R20 and R21



Site R22



Site R16 - Excluded (Allocated for Residential Use)



Site R23 - Excluded (Allocated for Residential Use)



### Southend-on-Sea



Site S22 (excluded from assessment)



Site S23 (excluded from assessment)



Site S24 (excluded from assessment)



Site S25 (excluded from assessment)



Site S26



Site S27 (excluded from assessment)



Site S28 (excluded from assessment)



Site \$29 and \$30 (\$30 excluded from assessment)



Site S31 (excluded from assessment)



Site S32 (excluded from assessment)



Site S33 (Excluded from assessment)



Site S34



Site S35



Site S36



# Thurrock



Site T5, T6 and T45



Site T28, T48, T52 and T67



Site T39



Site T40



Site T41



Site T42 and T53



# Site T43a and 44



Site T47



# Site T49 and T75



Site T50 and T51



773

Site T54b and T81 (excluded from assessment as potential oil and storage site)



Site T55



Site T56



Site T57



# Site T58b, T76 and T82



Site T59b



# Site T64b



Site T83, T84, T86 and T87