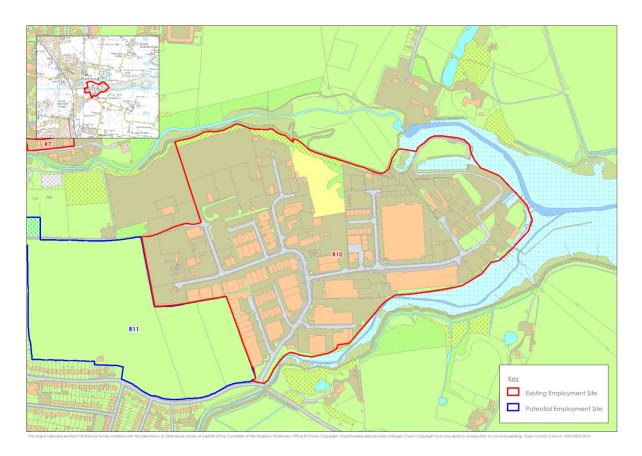

Site B14



Site B15



Site 16



Site B17



Site B18 (site excluded from assessment)



## Sites B19 and B20 (site excluded from assessment)



Site B21



Site B22



Site B23



Site B24



Site B25



## Site B26 (site excluded from assessment)



Site B27



November 2017 gva.co.uk

#### Site B28



Site B29



Site B39



B49a



November 2017 gva.co.uk

#### Site B53b



#### **Castle Point**





Sites CP2 and CP3 (excluded from assessment)



Site CP4 (excluded from assessment)



Site CP5 (excluded from assessment)





Site CP7 (excluded from assessment)





Site CP9 (excluded from assessment)





Site CP11





## Rochford



Site R1



Sites R2 and R3



Site R4



Site R5



## Site R6



Site R7



#### Site R8



Site R9



708

November 2017 gva.co.uk

#### Site R10



#### Southend-on-Sea



Site S1



Site S2



Site S3 (excluded from assessment)



Site S4



November 2017 gva.co.uk 712

Site S5



Site S6



Site S7



Sites S8, S11 and S12



Site S9



Site S10



Site S13



Site S14



Site S15



Site S16



Site S17



Site S18



Site S19



Site S20



# Site S21



# Thurrock



# Sites T1 and T2



Site T3



Site T4



Site T7



# Site T8 (excluded from assessment)



Site T9



Sites T10, T11, T12, T13, T77 and T78 (T10, T11 and T13 excluded from assessment)



Sites T14 and T88



November 2017 gva.co.uk 725

Site T15



Site T16



Sites T17, T58a and T76 (T58a excluded from assessment)



Site T18



# Sites T19 and T20



Site T21



### Sites T22 and T23



Sites T24, T30, T31, T64a, T65 and T66 (T64a excluded from assessment)