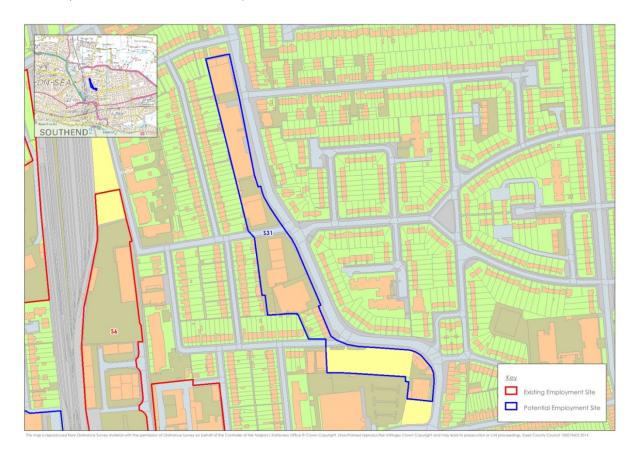

### Southend-on-Sea

Site S22 (excluded from assessment)

Site S23 (excluded from assessment)

Site S24 (excluded from assessment)

Site S25 (excluded from assessment)

Site S26

Site S27 (excluded from assessment)