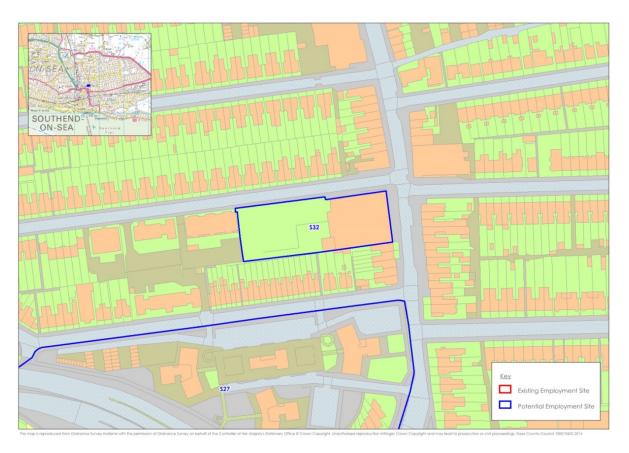

### Southend-on-Sea

Site S22 (excluded from assessment)

Site S23 (excluded from assessment)

Site S24 (excluded from assessment)

Site S25 (excluded from assessment)

Site S26

Site S27 (excluded from assessment)