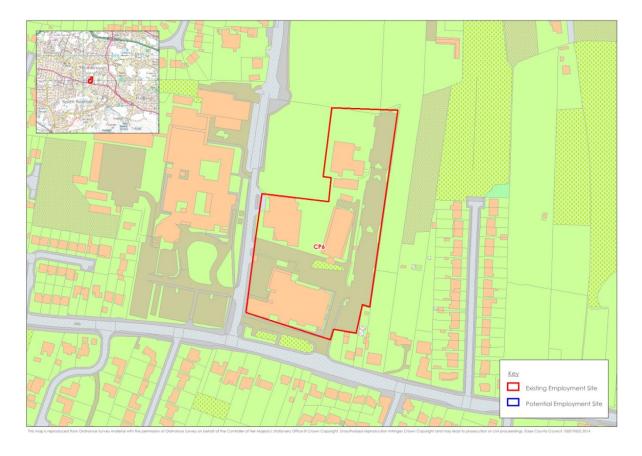

#### **Castle Point**

Sites CP2 and CP3 (excluded from assessment)

Site CP4 (excluded from assessment)

Site CP5 (excluded from assessment)

Site CP7 (excluded from assessment)

Site CP9 (excluded from assessment)