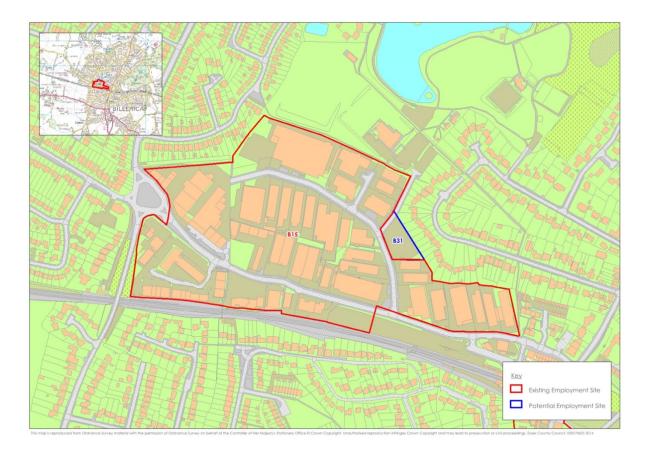

Appendix III
Existing and
Potential Site
Plans

# **Existing Sites**

## Basildon



Site B1 (site excluded from assessment)



Site B2 (site excluded from assessment)



November 2017 gva.co.uk

Site B3 (site excluded from assessment)



Site B4



November 2017 gva.co.uk 682

Site B5



Site B6



Site B7



Site B8



Site B9



Site B10



Site B11



Site B12



Site B13



Site B14



Site B15



Site 16



Site B17



Site B18 (site excluded from assessment)



## Sites B19 and B20 (site excluded from assessment)



Site B21



Site B22



Site B23



Site B24



Site B25



## Site B26 (site excluded from assessment)



Site B27



November 2017 gva.co.uk

#### Site B28



Site B29



Site B39



B49a



November 2017 gva.co.uk

#### Site B53b



#### **Castle Point**





Sites CP2 and CP3 (excluded from assessment)



Site CP4 (excluded from assessment)



Site CP5 (excluded from assessment)





Site CP7 (excluded from assessment)





Site CP9 (excluded from assessment)





Site CP11





## Rochford



Site R1



Sites R2 and R3



Site R4



Site R5



## Site R6



Site R7



#### Site R8



Site R9



708

November 2017 gva.co.uk

#### Site R10



#### Southend-on-Sea