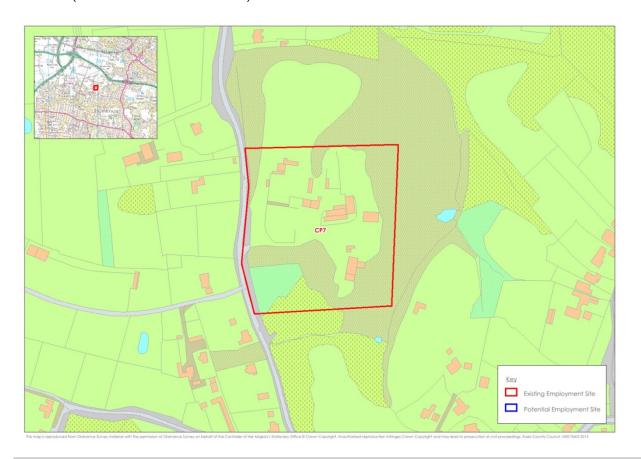

#### **Castle Point**

Sites CP2 and CP3 (excluded from assessment)

Site CP4 (excluded from assessment)

Site CP5 (excluded from assessment)

Site CP7 (excluded from assessment)

Site CP9 (excluded from assessment)