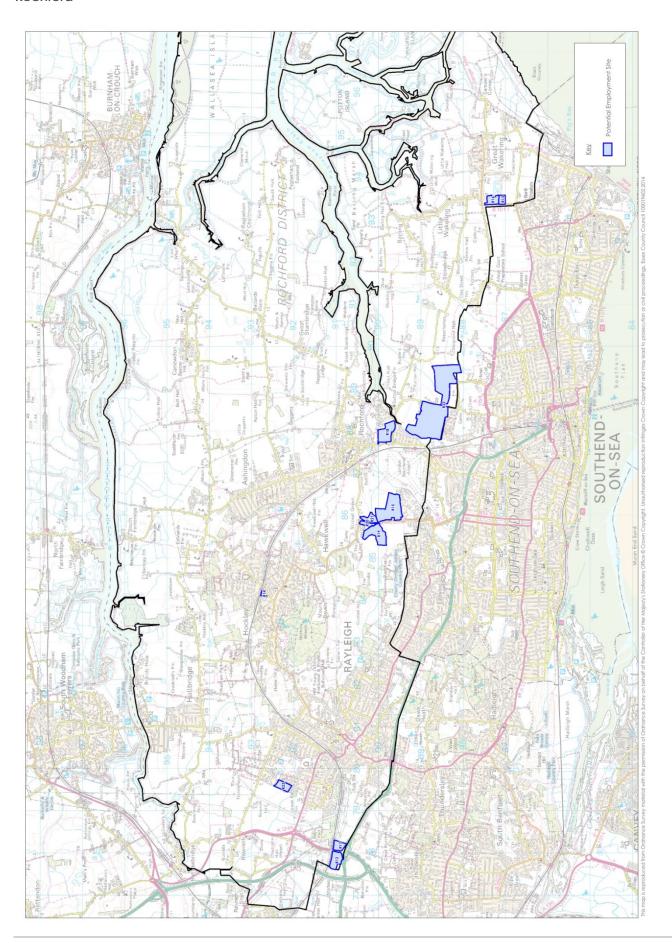

sessment)



Sites T33 and T36 (T36 excluded from assessment)



Site T34 (excluded from assessment)



November 2017 gva.co.uk

# Sites T37 and T60



Site T46



### Site T59a



Sites T73, T74a and T74b (T74a excluded from assessment)



### Site T80



# **Potential Sites**

# Basildon



Site B31



Site B18



# Site B20



Site B26/B51



### Site B50



Site B53a



# Site B49b



Site B32



Site B33



Site B34



# Site B35 (excluded from assessment)



Site B36



Site B37



Site B38



Site B41 (excluded from assessment)



Site B42



Site B43



Site B44



November 2017 gva.co.uk

Site B45



Site B46



Site B47



Site B48



# Site B52



Site B30



Site B54



Site B55



### Site B56



### **Castle Point**



# Site CP13



Site CP14



# Site CP15



### Rochford



# Site R12



Site R13



Site R14



Site R15



Site R17



Site R18



Sites R19, R20 and R21



Site R22



Site R16 - Excluded (Allocated for Residential Use)



Site R23 - Excluded (Allocated for Residential Use)



### Southend-on-Sea



Site S22 (excluded from assessment)



Site S23 (excluded from assessment)



Site S24 (excluded from assessment)



Site S25 (excluded from assessment)



Site S26



Site S27 (excluded from assessment)



Site S28 (excluded from assessment)



Site \$29 and \$30 (\$30 excluded from assessment)



Site S31 (excluded from assessment)



Site S32 (excluded from assessment)



Site S33 (Excluded from assessment)



Site S34



Site S35



Site S36



# Thurrock



Site T5, T6 and T45



Site T28, T48, T52 and T67



Site T39



Site T40



Site T41