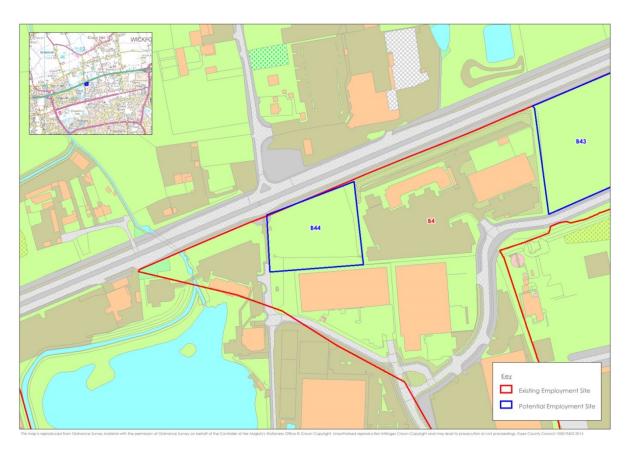

# Site B35 (excluded from assessment)

Site B36

Site B37

Site B38

Site B41 (excluded from assessment)

Site B42

Site B43

Site B44