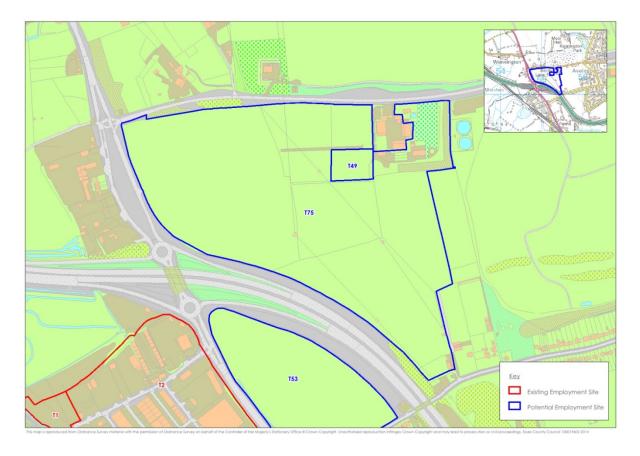

# Site T49 and T75

Site T50 and T51

773

Site T54b and T81 (excluded from assessment as potential oil and storage site)

Site T55

Site T56

Site T57