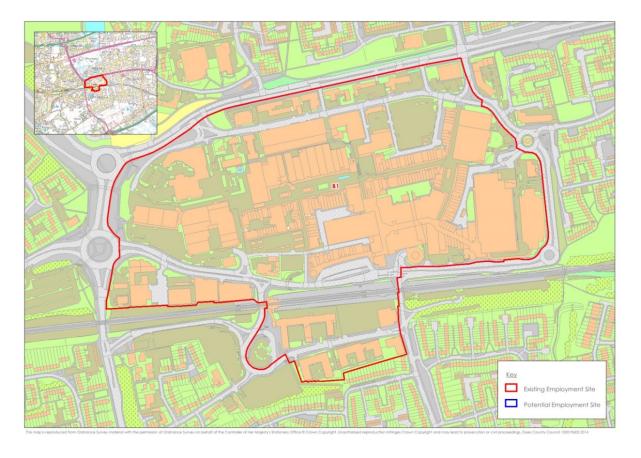

## Basildon

Site B1 (site excluded from assessment)

Site B2 (site excluded from assessment)

November 2017 gva.co.uk

Site B3 (site excluded from assessment)

Site B4

November 2017 gva.co.uk 682

Site B5