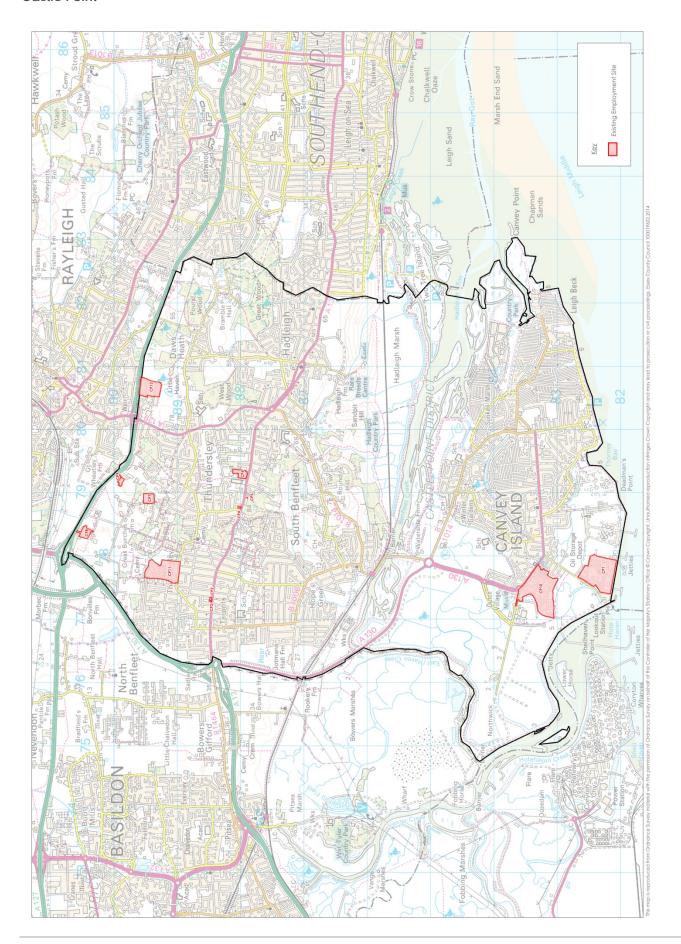

#### **Castle Point**

Sites CP2 and CP3 (excluded from assessment)

Site CP4 (excluded from assessment)

Site CP5 (excluded from assessment)

Site CP7 (excluded from assessment)

Site CP9 (excluded from assessment)