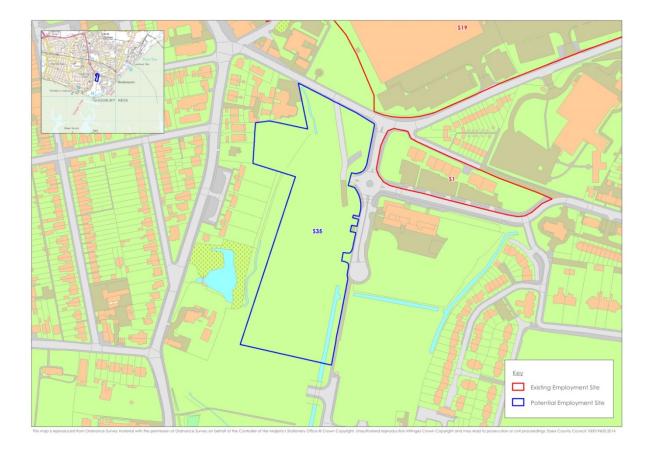

4



Site B55



### Site B56



### **Castle Point**



# Site CP13



Site CP14



# Site CP15



### Rochford



# Site R12



Site R13



Site R14



Site R15



Site R17



Site R18



Sites R19, R20 and R21



Site R22



Site R16 - Excluded (Allocated for Residential Use)



Site R23 - Excluded (Allocated for Residential Use)



### Southend-on-Sea



Site S22 (excluded from assessment)



Site S23 (excluded from assessment)



Site S24 (excluded from assessment)



Site S25 (excluded from assessment)



Site S26



Site S27 (excluded from assessment)



Site S28 (excluded from assessment)



Site \$29 and \$30 (\$30 excluded from assessment)



Site S31 (excluded from assessment)



Site S32 (excluded from assessment)



Site S33 (Excluded from assessment)



Site S34



Site S35



Site S36



# Thurrock



Site T5, T6 and T45



Site T28, T48, T52 and T67



Site T39



Site T40



Site T41



Site T42 and T53



# Site T43a and 44



Site T47



# Site T49 and T75



Site T50 and T51



773

Site T54b and T81 (excluded from assessment as potential oil and storage site)



Site T55



Site T56



Site T57



# Site T58b, T76 and T82



Site T59b



# Site T64b



Site T83, T84, T86 and T87