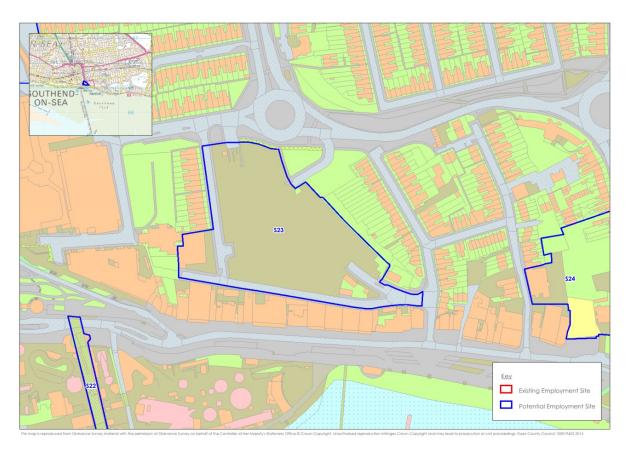

### Southend-on-Sea

Site S22 (excluded from assessment)

Site S23 (excluded from assessment)

Site S24 (excluded from assessment)

Site S25 (excluded from assessment)

Site S26

Site S27 (excluded from assessment)