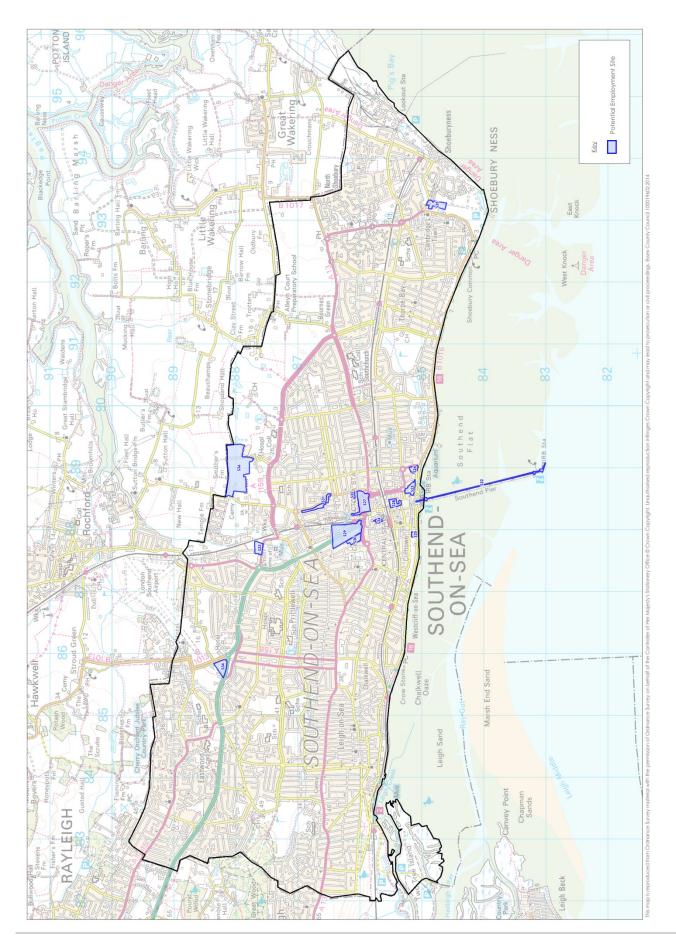

### Southend-on-Sea

Site S22 (excluded from assessment)

Site S23 (excluded from assessment)

Site S24 (excluded from assessment)

Site S25 (excluded from assessment)

Site S26

Site S27 (excluded from assessment)

Site S28 (excluded from assessment)

Site \$29 and \$30 (\$30 excluded from assessment)

Site S31 (excluded from assessment)

Site S32 (excluded from assessment)

Site S33 (Excluded from assessment)

Site S34

Site S35

Site S36