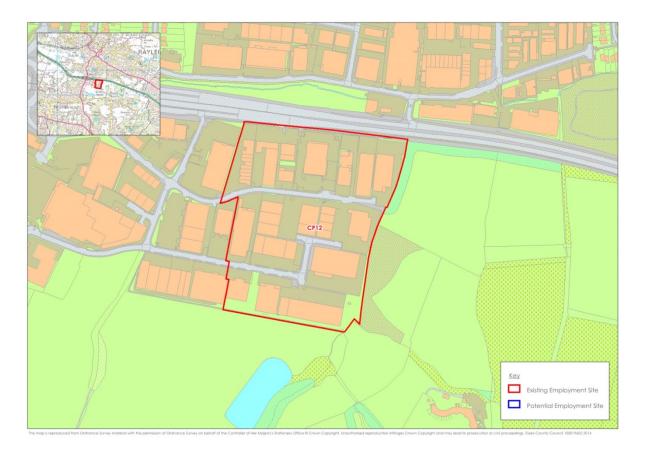

#### **Castle Point**

Sites CP2 and CP3 (excluded from assessment)

Site CP4 (excluded from assessment)

Site CP5 (excluded from assessment)

Site CP7 (excluded from assessment)

Site CP9 (excluded from assessment)