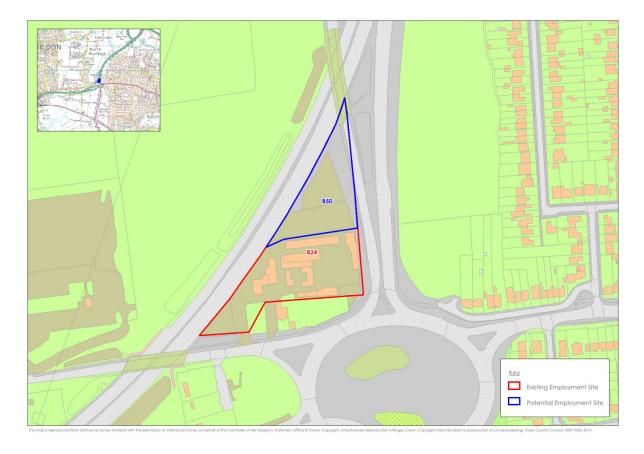

## Sites B19 and B20 (site excluded from assessment)

Site B21

Site B22

Site B23

Site B24

Site B25

### Site B50

Site B53a