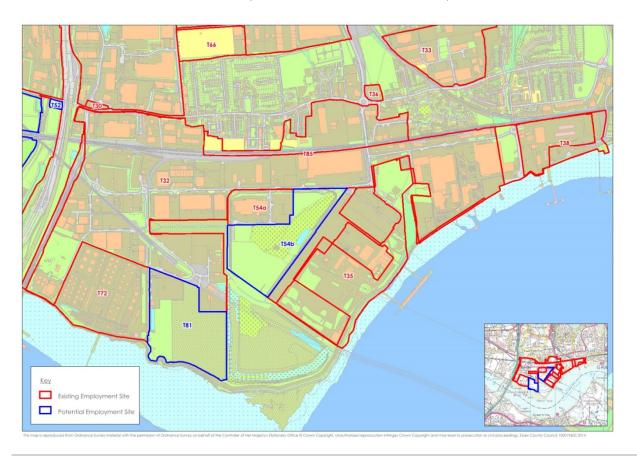

### Site T29 and T43b

Sites T32, T35, T38, T54a, T72, and T85 (T72 excluded from assessment)

Sites T33 and T36 (T36 excluded from assessment)

Site T34 (excluded from assessment)

November 2017 gva.co.uk

# Site T49 and T75

Site T50 and T51

773

Site T54b and T81 (excluded from assessment as potential oil and storage site)

Site T55

Site T56

Site T57