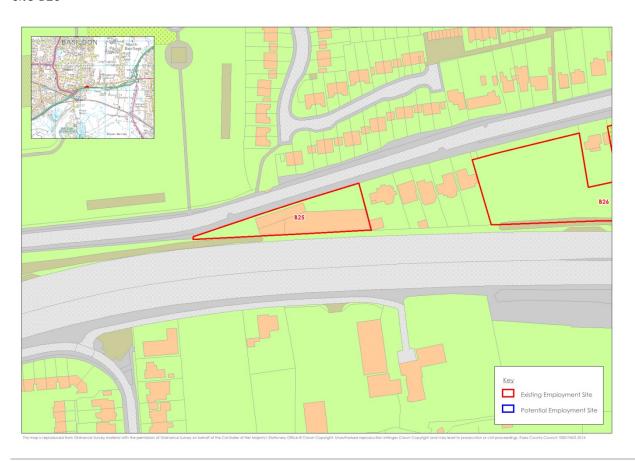

## Sites B19 and B20 (site excluded from assessment)

Site B21

Site B22

Site B23

Site B24

Site B25