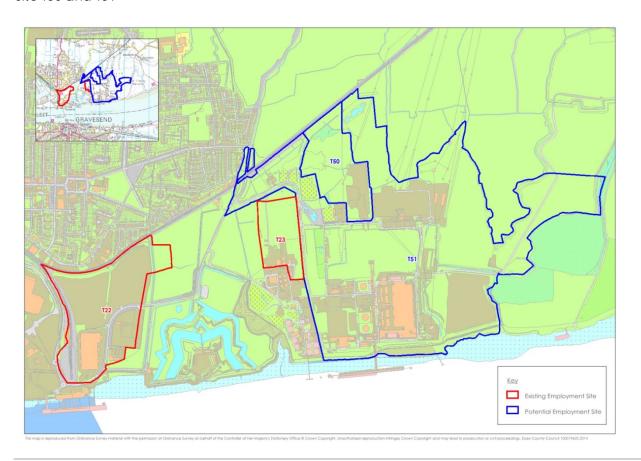

### Sites T22 and T23

Sites T24, T30, T31, T64a, T65 and T66 (T64a excluded from assessment)

Sites T25, T61, T62, T69 and T70

Sites T26, T27, T63, T67, T68 and T71 (T68 and T71 excluded from assessment)

November 2017 gva.co.uk 730

# Site T43a and 44

Site T47

# Site T49 and T75

Site T50 and T51

773

Site T54b and T81 (excluded from assessment as potential oil and storage site)

Site T55

Site T56

Site T57