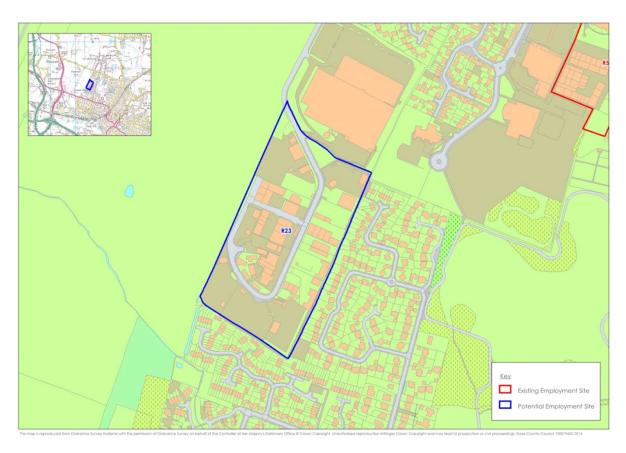

Site R16 - Excluded (Allocated for Residential Use)

Site R23 - Excluded (Allocated for Residential Use)