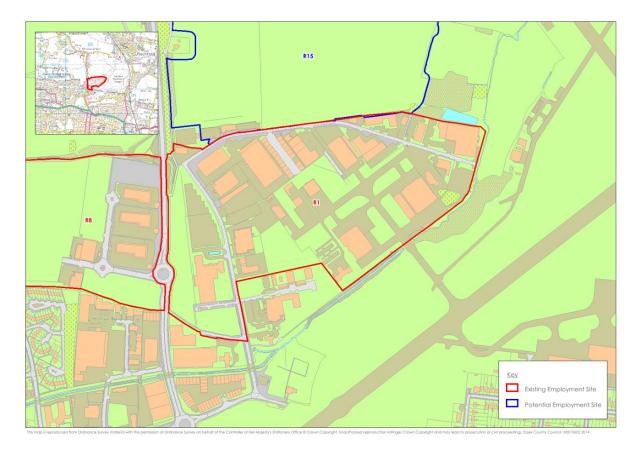

te B4



November 2017 gva.co.uk 682

Site B5



Site B6



Site B7



Site B8



Site B9



Site B10



Site B11



Site B12



Site B13



Site B14



Site B15



Site 16



Site B17



Site B18 (site excluded from assessment)



## Sites B19 and B20 (site excluded from assessment)



Site B21



Site B22



Site B23



Site B24



Site B25



## Site B26 (site excluded from assessment)



Site B27



November 2017 gva.co.uk

#### Site B28



Site B29



Site B39



B49a



November 2017 gva.co.uk

#### Site B53b



#### **Castle Point**





Sites CP2 and CP3 (excluded from assessment)



Site CP4 (excluded from assessment)



Site CP5 (excluded from assessment)





Site CP7 (excluded from assessment)





Site CP9 (excluded from assessment)





Site CP11





## Rochford



Site R1



Sites R2 and R3



Site R4



Site R5



## Site R6



Site R7



#### Site R8



Site R9



708

November 2017 gva.co.uk

#### Site R10



#### Southend-on-Sea



Site S1



Site S2



Site S3 (excluded from assessment)



Site S4



November 2017 gva.co.uk 712

Site S5



Site S6



Site S7



Sites S8, S11 and S12



Site S9



Site S10



Site S13



Site S14



Site S15



Site S16



Site S17



Site S18



Site S19



Site S20



# Site S21



# Thurrock



# Sites T1 and T2



Site T3



Site T4



Site T7



# Site T8 (excluded from assessment)



Site T9



Sites T10, T11, T12, T13, T77 and T78 (T10, T11 and T13 excluded from assessment)



Sites T14 and T88



November 2017 gva.co.uk 725

Site T15



Site T16



Sites T17, T58a and T76 (T58a excluded from assessment)



Site T