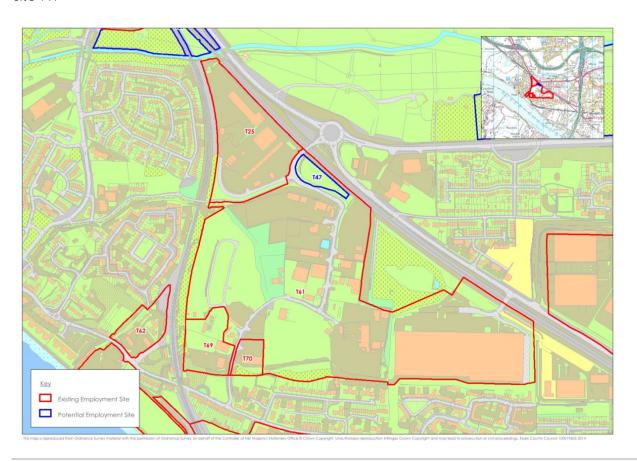

### Sites T22 and T23

Sites T24, T30, T31, T64a, T65 and T66 (T64a excluded from assessment)

Sites T25, T61, T62, T69 and T70

Sites T26, T27, T63, T67, T68 and T71 (T68 and T71 excluded from assessment)

November 2017 gva.co.uk 730