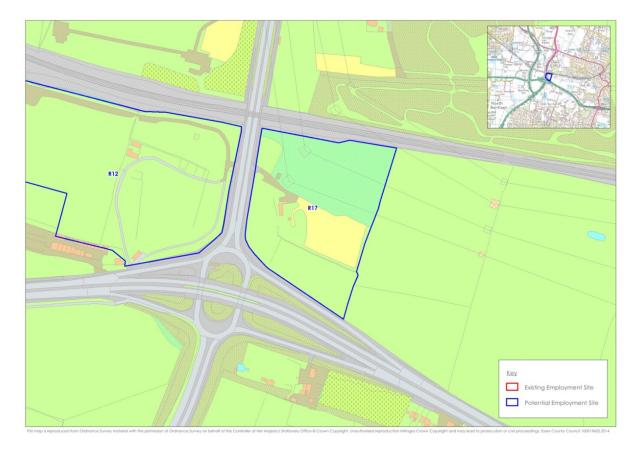

# Site R12

Site R13

Site R14

Site R15

Site R17

Site R18

Sites R19, R20 and R21

Site R22