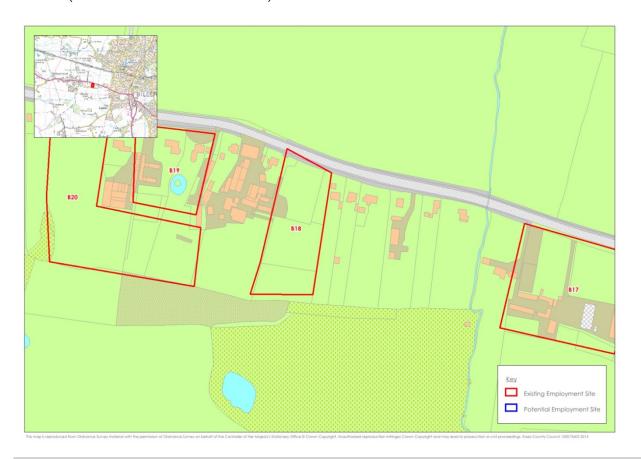

Site B14

Site B15

Site 16

Site B17

Site B18 (site excluded from assessment)

## Sites B19 and B20 (site excluded from assessment)

Site B21

Site B22

Site B23

Site B24

Site B25