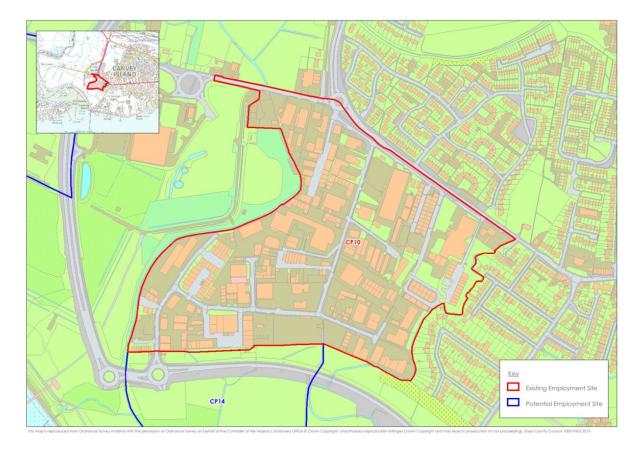

B3 (site excluded from assessment)



Site B4



November 2017 gva.co.uk 682

Site B5



Site B6



Site B7



Site B8



Site B9



Site B10



Site B11



Site B12



Site B13



Site B14



Site B15



Site 16



Site B17



Site B18 (site excluded from assessment)



## Sites B19 and B20 (site excluded from assessment)



Site B21



Site B22



Site B23



Site B24



Site B25



## Site B26 (site excluded from assessment)



Site B27



November 2017 gva.co.uk

#### Site B28



Site B29



Site B39



B49a



November 2017 gva.co.uk

#### Site B53b



#### **Castle Point**





Sites CP2 and CP3 (excluded from assessment)



Site CP4 (excluded from assessment)



Site CP5 (excluded from assessment)





Site CP7 (excluded from assessment)





Site CP9 (excluded from assessment)





Site CP11





## Rochford



Site R1



Sites R2 and R3



Site R4



Site R5



## Site R6



Site R7



#### Site R8



Site R9



708

November 2017 gva.co.uk

#### Site R10



#### Southend-on-Sea



Site S1



Site S2



Site S3 (excluded from assessment)



Site S4



November 2017 gva.co.uk 712

Site S5



Site S6



Site S7



Sites S8, S11 and S12



Site S9



Site S10



Site S13



Site S14



Site S15



Site S16



Site S17



Site S18



Site S19



Site S20



# Site S21



# Thurrock



# Sites T1 and T2



Site T3



Site T4



Site T7



# Site T8 (excluded from assessment)



Site T9



Sites T10, T11, T12, T13, T77 and T78 (T10, T11 and T13 excluded from assessment)



Sites T14 and T88



November 2017 gva.co.uk 725

Site T15



Site T16



Sites T17, T58a and T76