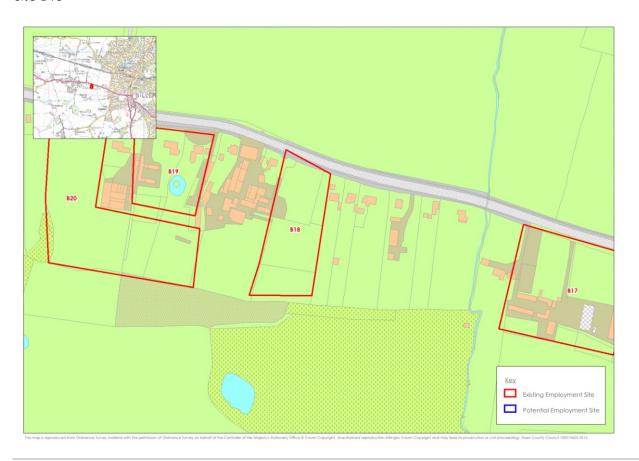

Site B14

Site B15

Site 16

Site B17

Site B18 (site excluded from assessment)

## Sites B19 and B20 (site excluded from assessment)

Site B21

Site B22

Site B23

Site B24

Site B25