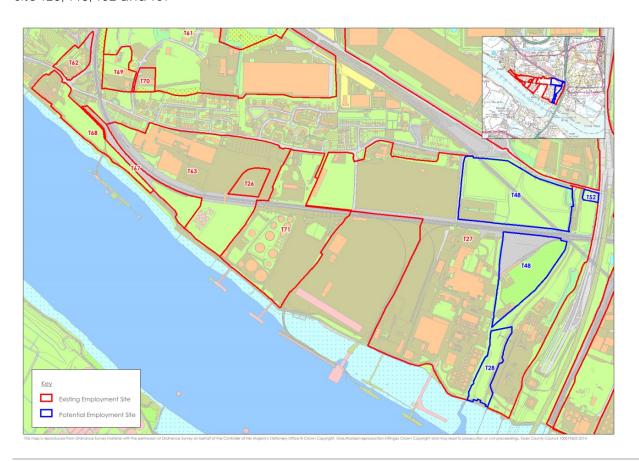

### Sites T22 and T23

Sites T24, T30, T31, T64a, T65 and T66 (T64a excluded from assessment)

Sites T25, T61, T62, T69 and T70

Sites T26, T27, T63, T67, T68 and T71 (T68 and T71 excluded from assessment)

November 2017 gva.co.uk 730

# Thurrock

Site T5, T6 and T45

Site T28, T48, T52 and T67

Site T39

Site T40

Site T41

Site T42 and T53