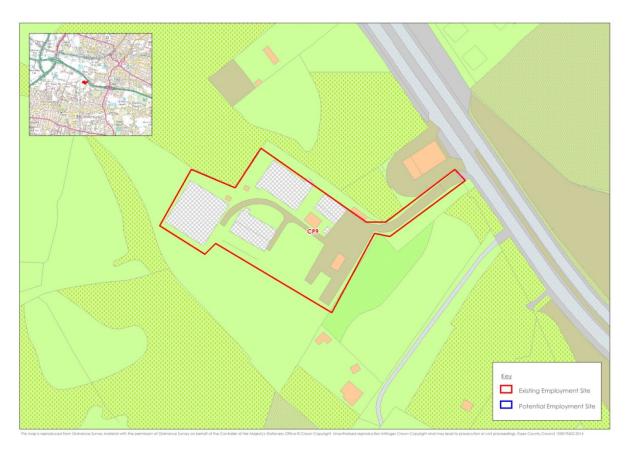

#### **Castle Point**

Sites CP2 and CP3 (excluded from assessment)

Site CP4 (excluded from assessment)

Site CP5 (excluded from assessment)

Site CP7 (excluded from assessment)

Site CP9 (excluded from assessment)