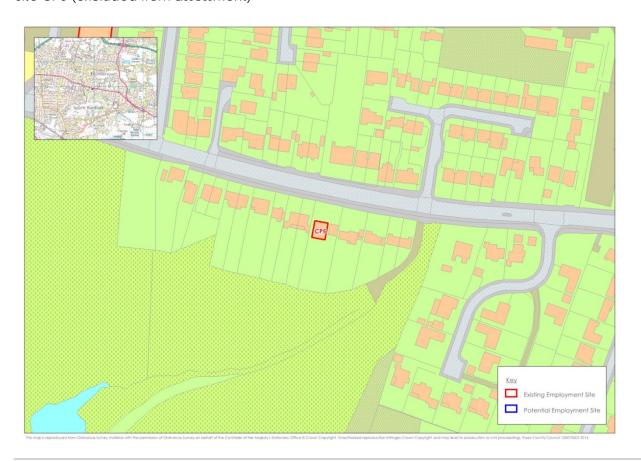

#### **Castle Point**

Sites CP2 and CP3 (excluded from assessment)

Site CP4 (excluded from assessment)

Site CP5 (excluded from assessment)

Site CP7 (excluded from assessment)

Site CP9 (excluded from assessment)