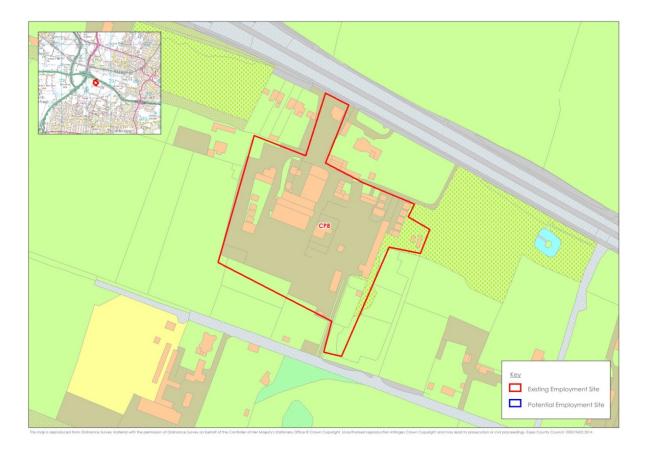

#### **Castle Point**

Sites CP2 and CP3 (excluded from assessment)

Site CP4 (excluded from assessment)

Site CP5 (excluded from assessment)

Site CP7 (excluded from assessment)

Site CP9 (excluded from assessment)