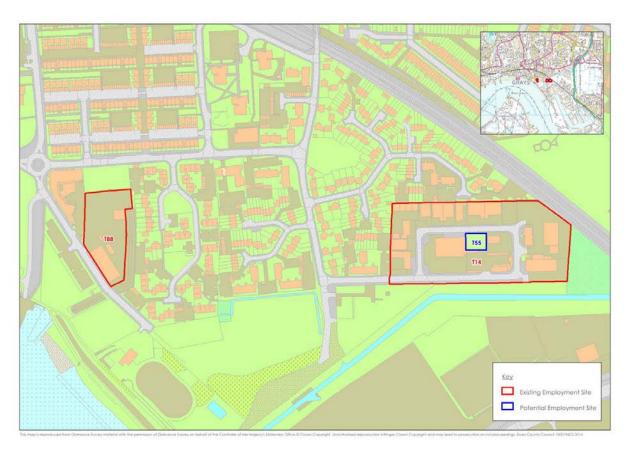

# Site T8 (excluded from assessment)

Site T9

Sites T10, T11, T12, T13, T77 and T78 (T10, T11 and T13 excluded from assessment)

Sites T14 and T88

November 2017 gva.co.uk 725

Site T15

Site T16

Sites T17, T58a and T76 (T58a excluded from assessment)