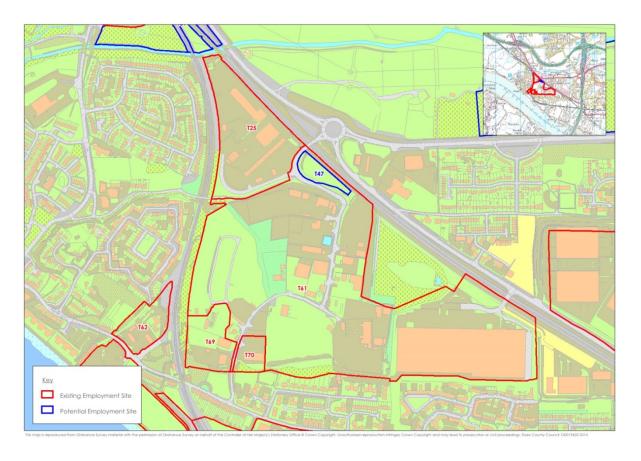

### Sites T22 and T23

Sites T24, T30, T31, T64a, T65 and T66 (T64a excluded from assessment)

Sites T25, T61, T62, T69 and T70

Sites T26, T27, T63, T67, T68 and T71 (T68 and T71 excluded from assessment)

November 2017 gva.co.uk 730