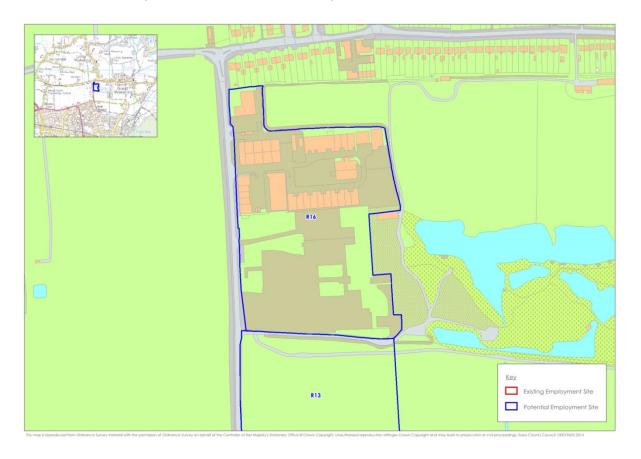

Site T59a



Sites T73, T74a and T74b (T74a excluded from assessment)



### Site T80



# **Potential Sites**

# Basildon



Site B31



Site B18



# Site B20



Site B26/B51



### Site B50



Site B53a



# Site B49b



Site B32



Site B33



Site B34



# Site B35 (excluded from assessment)



Site B36



Site B37



Site B38



Site B41 (excluded from assessment)



Site B42



Site B43



Site B44



November 2017 gva.co.uk

Site B45



Site B46



Site B47



Site B48



# Site B52



Site B30



Site B54



Site B55



### Site B56



### **Castle Point**



# Site CP13



Site CP14



# Site CP15



### Rochford



# Site R12



Site R13



Site R14



Site R15



Site R17



Site R18



Sites R19, R20 and R21



Site R22



Site R16 - Excluded (Allocated for Residential Use)



Site R23 - Excluded (Allocated for Residential Use)



### Southend-on-Sea



Site S22 (excluded from assessment)



Site S23 (excluded from assessment)



Site S24 (excluded from assessment)



Site S25 (excluded from assessment)



Site S26



Site S27 (excluded from assessment)



Site S28 (excluded from assessment)



Site \$29 and \$30 (\$30 excluded from assessment)



Site S31 (excluded from assessment)



Site S32 (excluded from assessment)



Site S33 (Excluded from assessment)



Site S34



Site S35



Site S36



# Thurrock



Site T5, T6 and T45



Site T28, T48, T52 and T67



Site T39



Site T40



Site T41



Site T42 and T53



# Site T43a and 44



Site T47



# Site T49 and T75



Site T50 and T51



773

Site T54b and T81 (excluded from assessment as potential oil an