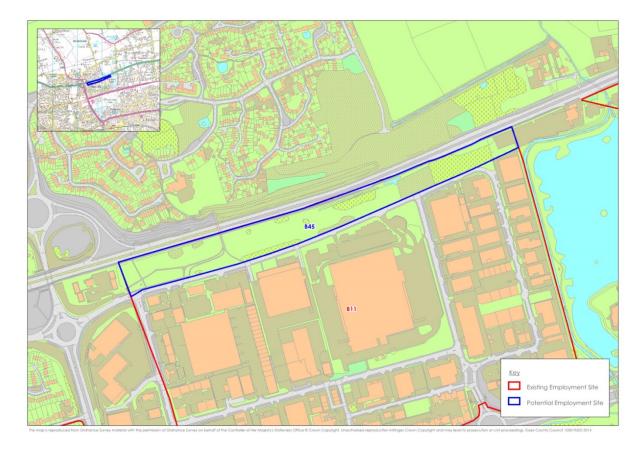

T27, T63, T67, T68 and T71 (T68 and T71 excluded from assessment)



November 2017 gva.co.uk 730

### Site T29 and T43b



Sites T32, T35, T38, T54a, T72, and T85 (T72 excluded from assessment)



Sites T33 and T36 (T36 excluded from assessment)



Site T34 (excluded from assessment)



November 2017 gva.co.uk

# Sites T37 and T60



Site T46



### Site T59a



Sites T73, T74a and T74b (T74a excluded from assessment)



### Site T80



# **Potential Sites**

# Basildon



Site B31



Site B18



# Site B20



Site B26/B51



### Site B50



Site B53a



# Site B49b



Site B32



Site B33



Site B34



# Site B35 (excluded from assessment)



Site B36



Site B37



Site B38



Site B41 (excluded from assessment)



Site B42



Site B43



Site B44



November 2017 gva.co.uk

Site B45



Site B46



Site B47



Site B48



# Site B52



Site B30



Site B54



Site B55



### Site B56



### **Castle Point**



# Site CP13



Site CP14



# Site CP15



### Rochford



# Site R12



Site R13



Site R14



Site R15



Site R17



Site R18



Sites R19, R20 and R21



Site R22



Site R16 - Excluded (Allocated for Residential Use)



Site R23 - Excluded (Allocated for Residential Use)



### Southend-on-Sea



Site S22 (excluded from assessment)



Site S23 (excluded from assessment)



Site S24 (excluded from assessment)



Site S25 (excluded from assessment)



Site S26



Site S27 (excluded from assessment)



Site S28 (excluded from assessment)



Site \$29 and \$30 (\$30 excluded from assessment)



Site S31 (excluded from assessment)



Site S32 (excluded from asses